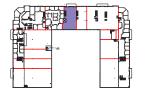

#### **Current opportunities**

| BUILDING II   2833 BROADMOOR BLVD |                                    |  |
|-----------------------------------|------------------------------------|--|
| Suite 172A/172B                   | 5,110 sf (Available October 2024)  |  |
| Suite 244                         | 2,014 sf                           |  |
| Suite 252                         | 3,087 sf                           |  |
| BUILDING III   2301 PREMIER WAY   |                                    |  |
| Suite 264                         | 1,530 sf                           |  |
| BUILDING IV   2257 PREMIER WAY    |                                    |  |
| Suite 224-76                      | 7,206 sf* (Available January 2025) |  |
| Suite 260                         | 7,625 sf* (Show Suite)             |  |
| *Contiguous up to 14,831 sf       |                                    |  |
|                                   |                                    |  |