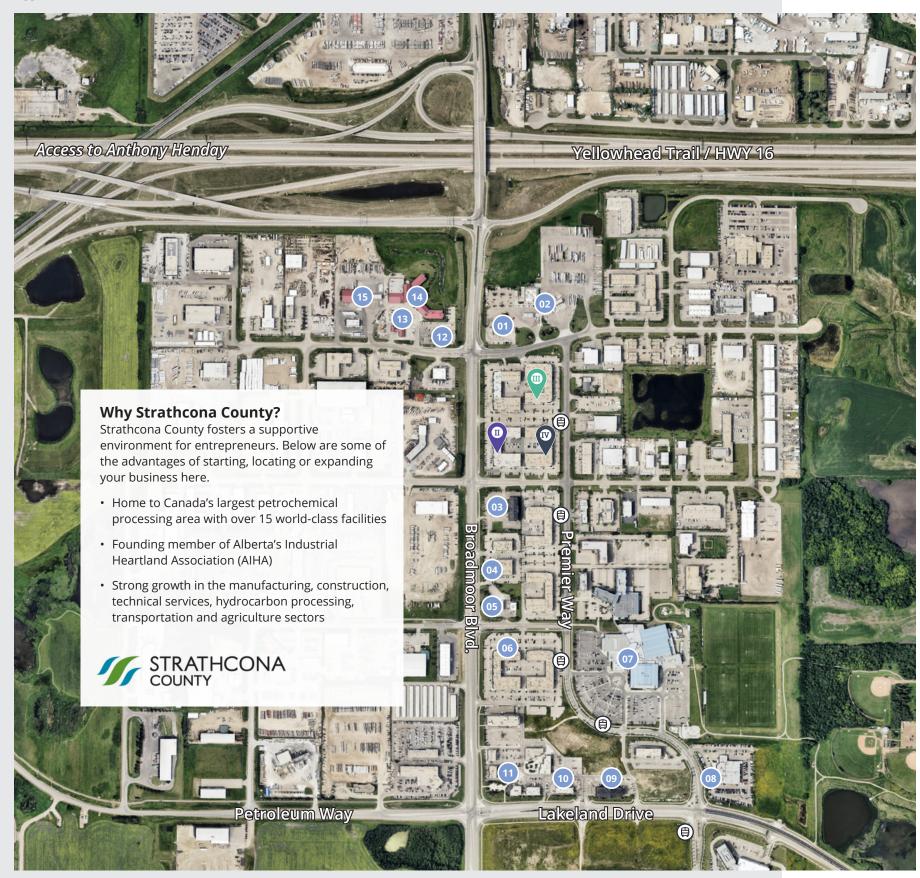

# Convenient location

### Amenity rich area

#### **Amenities**

**10** Starbucks

|    | 01              | Tim Hortons         |                                                                                                                                                         | Subway                  |
|----|-----------------|---------------------|---------------------------------------------------------------------------------------------------------------------------------------------------------|-------------------------|
|    | 02              | Denny's/Shell       | Suda Thai Cuisine Life Italian Quesada Burritos & Taco Sumo Sumo 11 That Bar-B-Q Place Purolator Frankie Salon Lash Up Chiropractic & Wellness Golftech |                         |
|    | 03              | Holiday Inn Express |                                                                                                                                                         | Quesada Burritos & Taco |
|    | 04              | Mexico Lindo        |                                                                                                                                                         |                         |
|    | 05              | 7-11/Gas Bar        |                                                                                                                                                         |                         |
|    | 06              | ROXX Salon + Spa    |                                                                                                                                                         | Chiropractic & Wellness |
|    | 07              | Millennium Place    |                                                                                                                                                         |                         |
| 0, | Rec Centre/Pool | 12                  | McDonald's                                                                                                                                              |                         |
|    | 08              | Chevrolet           | 13                                                                                                                                                      | Esso                    |
|    | 09              | Best Western        | 04                                                                                                                                                      | Super 8                 |
|    |                 |                     |                                                                                                                                                         |                         |

| 19 min | Fort Saskatchewan           |
|--------|-----------------------------|
| 20 min | Downtown Edmonton           |
| 20 min | Southside<br>Ellerslie Road |
| 23 min | St. Albert                  |
| 30 min | Edmonton Airport            |

#### On Site:

Fitness Facilities Cafés & Restaurant Automotive Services Medical/Dental

**05** Husky/Truck Wash

4 | Avison Young & Camgill Development Corporation