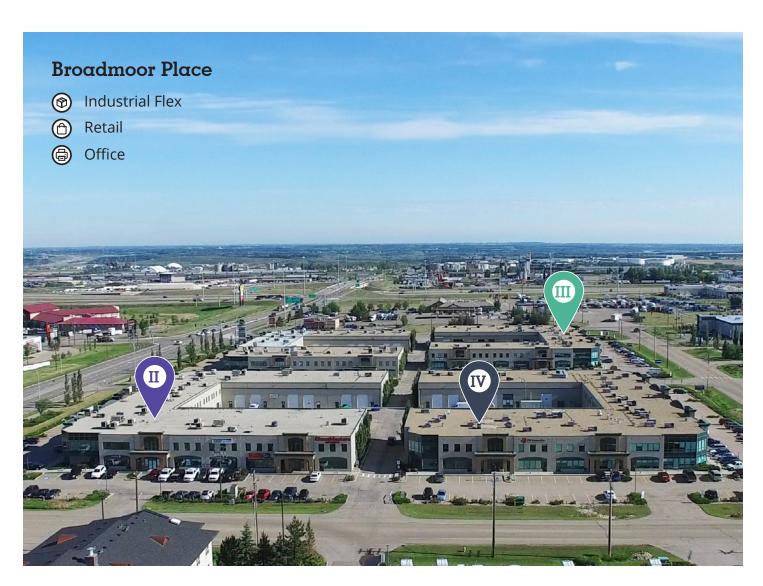

#### **Current opportunities**

| BUILDING II   2833 BROADMOOR BLVD |                                    |  |
|-----------------------------------|------------------------------------|--|
| Suite 172A/172B                   | 5,110 sf (Available October 2024)  |  |
| Suite 244                         | 2,014 sf                           |  |
| Suite 252                         | 3,087 sf                           |  |
| BUILDING III   2301 PREMIER WAY   |                                    |  |
| Suite 264                         | 1,530 sf                           |  |
| BUILDING IV   2257 PREMIER WAY    |                                    |  |
| Suite 224-76                      | 7,206 sf* (Available January 2025) |  |
| Suite 260                         | 7,625 sf* (Show Suite)             |  |
| *Contiguous up to 14,831 sf       |                                    |  |
|                                   |                                    |  |

### BUILDING II | 2833 BROADMOOR BLVD

\$14.00 - \$16.00 psf Net Rent:

Additional Rent: \$9.40 psf

Suite 172A/172B: 5,110 sf

2 Grade Loading Doors

Suite 244: 2,014 sf

Suite 252: 3,087 sf

### BUILDING III | 2301 PREMIER WAY

\$14.00 - \$16.00 psf Net Rent:

Additional Rent: \$8.42 psf

Suite 264: 1,530 sf

### BUILDING IV | 2257 PREMIER WAY

\$14.00 - \$16.00 psf Net Rent:

Additional Rent: \$7.45 psf

Suite 260: 7,625 sf

Show suite Move-in ready Contiguous up to 14,831 sf

Suite 224-76: 7,206 sf

Available January 2025 Move-in ready Contiguous up to 14,831 sf