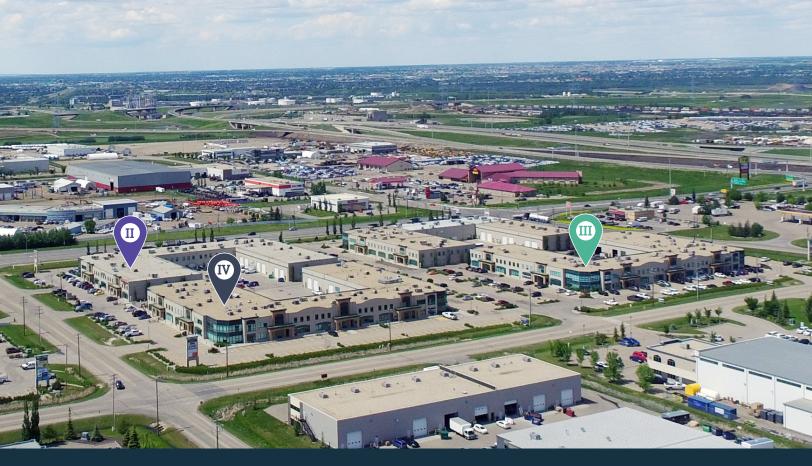

# **Broadmoor Place**

CAMGILL DEVELOPMENT CORPORATION

Sherwood Park, AB

[ Camgill Development Corporation is pleased to announce the acquisition of Buildings II, III & IV ]

# For Lease 1,530 sf up to 14,831 sf

BUILDING II | 2833 BROADMOOR BLVD
BUILDING III | 2301 PREMIER WAY
BUILDING IV | 2257 PREMIER WAY

# Property description

**Broadmoor Place** in Sherwood Park is the perfect place for you and your business to start, grow and succeed. With lower tax rates and an unparalleled location, the opportunities for various industries to flourish and achieve success are limitless.

Broadmoor Place sits conveniently nestled in the northwest corner of Sherwood Park, providing swift access to major routes such as Anthony Henday Drive, Yellowhead Trail, and 98 Avenue, linking seamlessly to Edmonton, Fort McMurray, and Alberta's heartland.