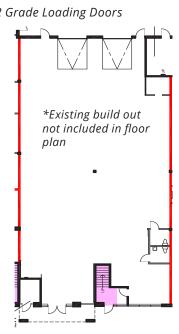

### BUILDING II | 2833 BROADMOOR BLVD

\$14.00 - \$16.00 psf Net Rent:

Additional Rent: \$9.40 psf

Suite 172A/172B: 5,110 sf

2 Grade Loading Doors

Suite 244: 2,014 sf

Suite 252: 3,087 sf