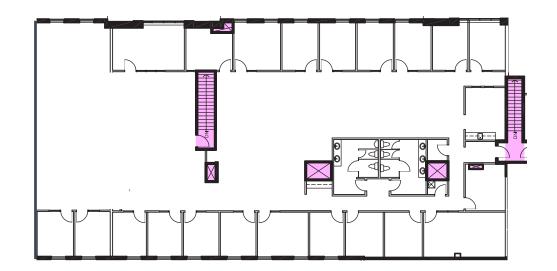

#### **Current opportunities**

| BUILDING II   2833 BROADMOOR BLVD |                                    |  |
|-----------------------------------|------------------------------------|--|
| Suite 172A/172B                   | 5,110 sf (Available October 2024)  |  |
| Suite 244                         | 2,014 sf                           |  |
| Suite 252                         | 3,087 sf                           |  |
| BUILDING III   2301 PREMIER WAY   |                                    |  |
| Suite 264                         | 1,530 sf                           |  |
| BUILDING IV   2257 PREMIER WAY    |                                    |  |
| Suite 224-76                      | 7,206 sf* (Available January 2025) |  |
| Suite 260                         | 7,625 sf* (Show Suite)             |  |
| *Contiguous up to 14,831 sf       |                                    |  |
|                                   |                                    |  |