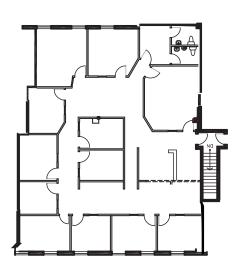

# **Current opportunities**

### BUILDING II | 2833 BROADMOOR BLVD

\$14.00 - \$16.00 psf Net Rent:

Additional Rent: \$9.40 psf

Suite 172A/172B: 5,110 sf

2 Grade Loading Doors

Suite 244: 2,014 sf

Suite 252: 3,087 sf

### BUILDING III | 2301 PREMIER WAY

\$14.00 - \$16.00 psf Net Rent:

Additional Rent: \$8.42 psf

Suite 264: 1,530 sf

### BUILDING IV | 2257 PREMIER WAY

\$14.00 - \$16.00 psf Net Rent:

Additional Rent: \$7.45 psf

Suite 260: 7,625 sf

Show suite Move-in ready Contiguous up to 14,831 sf

Suite 224-76: 7,206 sf

Available January 2025 Move-in ready Contiguous up to 14,831 sf