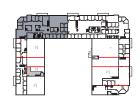

#### **Current opportunities**

| BUILDING II   2833 BROADMOOR BLVD |                                    |  |
|-----------------------------------|------------------------------------|--|
| Suite 172A/172B                   | 5,110 sf (Available October 2024)  |  |
| Suite 244                         | 2,014 sf                           |  |
| Suite 252                         | 3,087 sf                           |  |
| BUILDING III   2301 PREMIER WAY   |                                    |  |
| Suite 264                         | 1,530 sf                           |  |
| BUILDING IV   2257 PREMIER WAY    |                                    |  |
| Suite 224-76                      | 7,206 sf* (Available January 2025) |  |
| Suite 260                         | 7,625 sf* (Show Suite)             |  |
| *Contiguous up to 14,831 sf       |                                    |  |
|                                   |                                    |  |

# **Current opportunities**

### BUILDING II | 2833 BROADMOOR BLVD

\$14.00 - \$16.00 psf Net Rent:

Additional Rent: \$9.40 psf

Suite 172A/172B: 5,110 sf

2 Grade Loading Doors

Suite 244: 2,014 sf

Suite 252: 3,087 sf

### BUILDING III | 2301 PREMIER WAY

\$14.00 - \$16.00 psf Net Rent:

Additional Rent: \$8.42 psf

Suite 264: 1,530 sf

### BUILDING IV | 2257 PREMIER WAY

\$14.00 - \$16.00 psf Net Rent:

Additional Rent: \$7.45 psf

Suite 260: 7,625 sf

Show suite Move-in ready Contiguous up to 14,831 sf

Suite 224-76: 7,206 sf

Available January 2025 Move-in ready Contiguous up to 14,831 sf