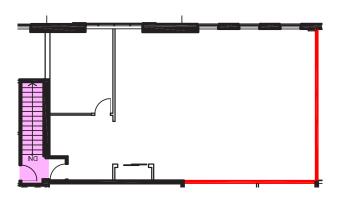

#### **Current opportunities**

| BUILDING II   2833 BROADMOOR BLVD |                                    |  |
|-----------------------------------|------------------------------------|--|
| Suite 172A/172B                   | 5,110 sf (Available October 2024)  |  |
| Suite 244                         | 2,014 sf                           |  |
| Suite 252                         | 3,087 sf                           |  |
| BUILDING III   2301 PREMIER WAY   |                                    |  |
| Suite 264                         | 1,530 sf                           |  |
| BUILDING IV   2257 PREMIER WAY    |                                    |  |
| Suite 224-76                      | 7,206 sf* (Available January 2025) |  |
| Suite 260                         | 7,625 sf* (Show Suite)             |  |
| *Contiguous up to 14,831 sf       |                                    |  |
|                                   |                                    |  |