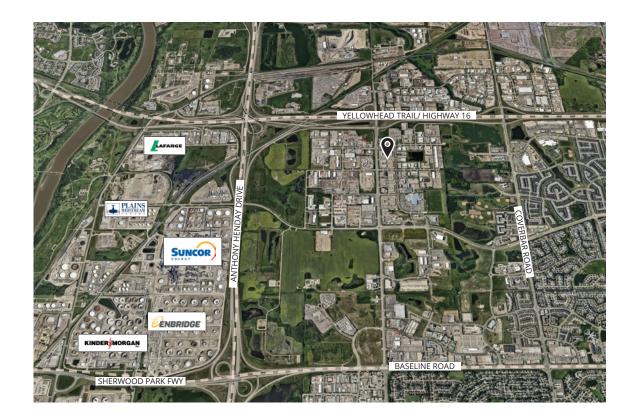

Broadmoor Place sits conveniently nestled in the northwest corner of Sherwood Park, providing swift access to major routes such as Anthony Henday Drive, Yellowhead Trail, and 98 Avenue, linking seamlessly to Edmonton, Fort McMurray, and Alberta's heartland.

# Convenient location

### Amenity rich area