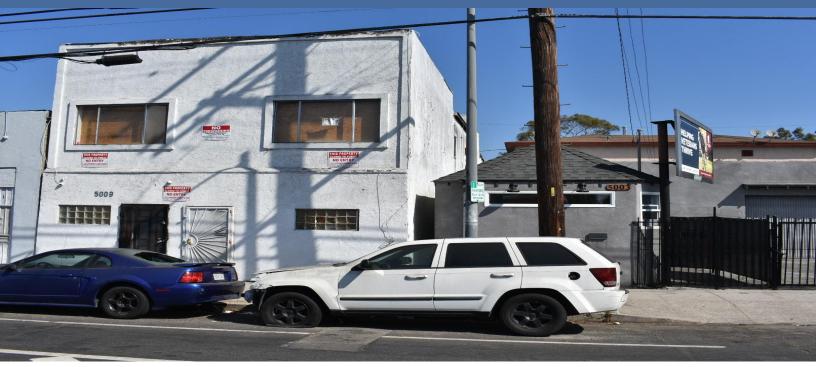

## **FOR SALE** 2,914 SQ FT Mixed Use Building

5007-09 West Adams BLVD, Los Angeles 90016
Building with a live/work opportunity • "Fixer Upper" •
Two story building with two 2nd floor 1 bed/1 bath apartments & first floor office space •
Secured rear yard for up to 6 cars •
C2 zoning • 1 block east of exit of La Brea Ave and I 10 FWY Ramps

Located at Prime West Adams Location This Outstanding Property is Offered for \$1,250,000 (\$429/SQ FT)

Contact exclusive agent: