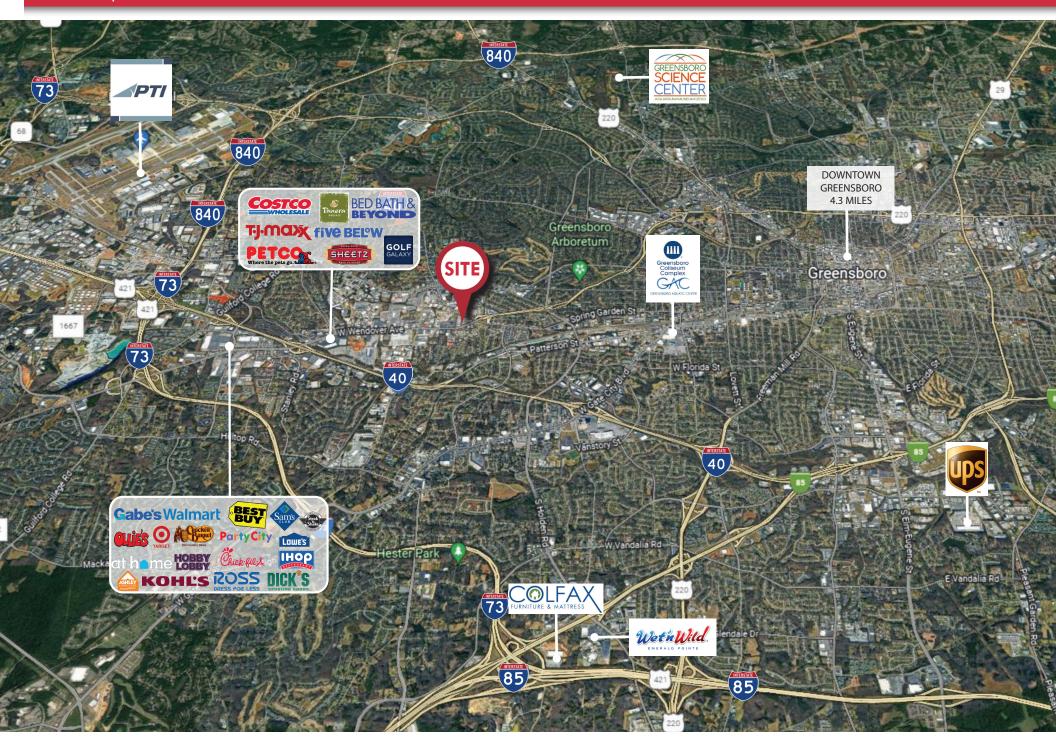

|
| Space Available | ±2,610 - 6,960 SF                                  |
| Lot Size        | 5.89 Acres                                         |
| Parking         | 139 Spaces                                         |
| Zoning          | LI                                                 |
| LEASE RATE      | \$10.50/SF - \$12.50/SF MG                         |

#### **PROPERTY HIGHLIGHTS**

- Established business park on Greensboro's major East/West thoroughfare
- Location serves Greensboro, High Point, Kernersville, Burlington with easy access to I-40 and PTI Airport
- An abundance of restaurants and retail centers are conveniently located just minutes away along the West Wendover Avenue corridor.





## PROPERTY OVERVIEW

AVAILABLE SUITES



# LOCATION OVERVIEW

Area Map