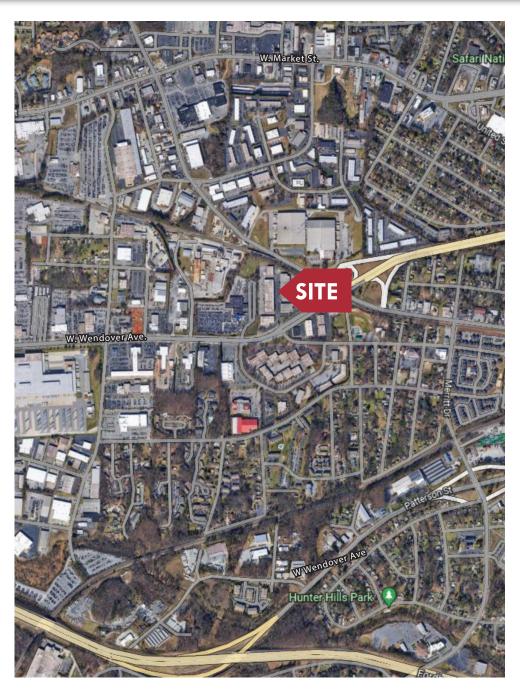

|
| Year Built      | 1982                                               |
| Space Available | ±2,610 - 6,960 SF                                  |
| Lot Size        | 5.89 Acres                                         |
| Parking         | 139 Spaces                                         |
| Zoning          | LI                                                 |
| LEASE RATE      | \$10.50/SF - \$12.50/SF MG                         |

#### **PROPERTY HIGHLIGHTS**

- Established business park on Greensboro's major East/West thoroughfare
- Location serves Greensboro, High Point, Kernersville, Burlington with easy access to I-40 and PTI Airport
- An abundance of restaurants and retail centers are conveniently located just minutes away along the West Wendover Avenue corridor.





## PROPERTY OVERVIEW

AVAILABLE SUITES



# LOCATION OVERVIEW

Area Map