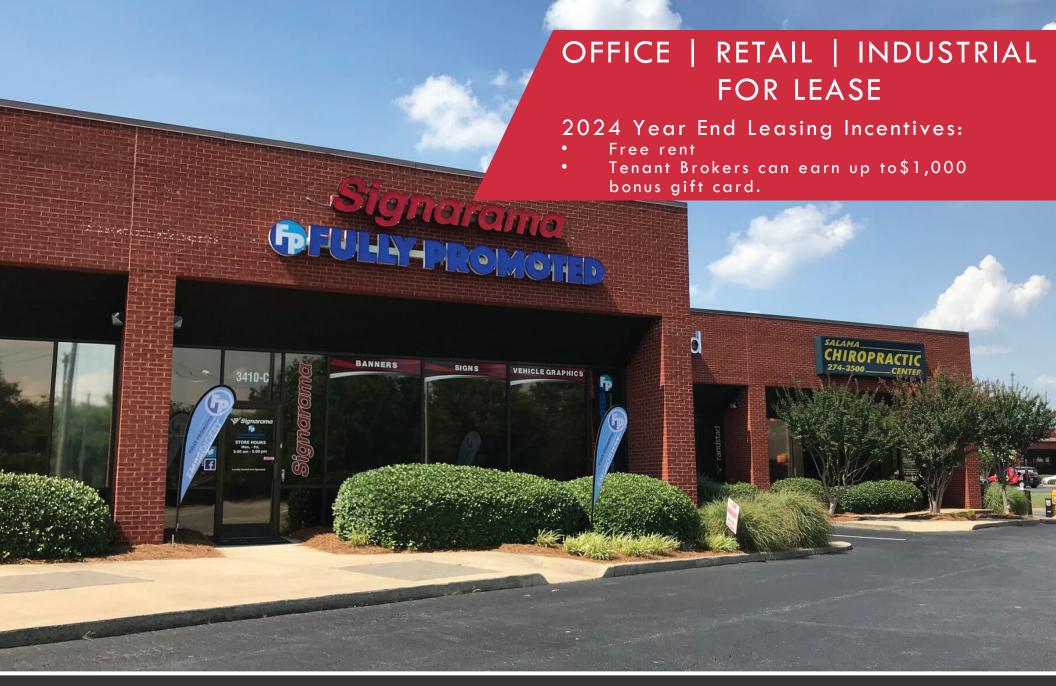

NAIPiedmont Triad

3400-3410 W. WENDOVER AVE. GREENSBORO, NC 27407

NAI Piedmont Triad is pleased to present a rare opportunity to lease office, retail, showroom and distribution suites ranging in size from 2,610 SF to 6,960 SF located in Wendover Business Park.

#### **PROPERTY HIGHLIGHTS**

- Established business park on Greensboro's major East/West thoroughfare
- Location serves Greensboro, High Point, Kernersville, Burlington with easy access to I-40 and PTI Airport
- An abundance of restaurants and retail centers are conveniently located just minutes away along the West Wendover Avenue corridor.