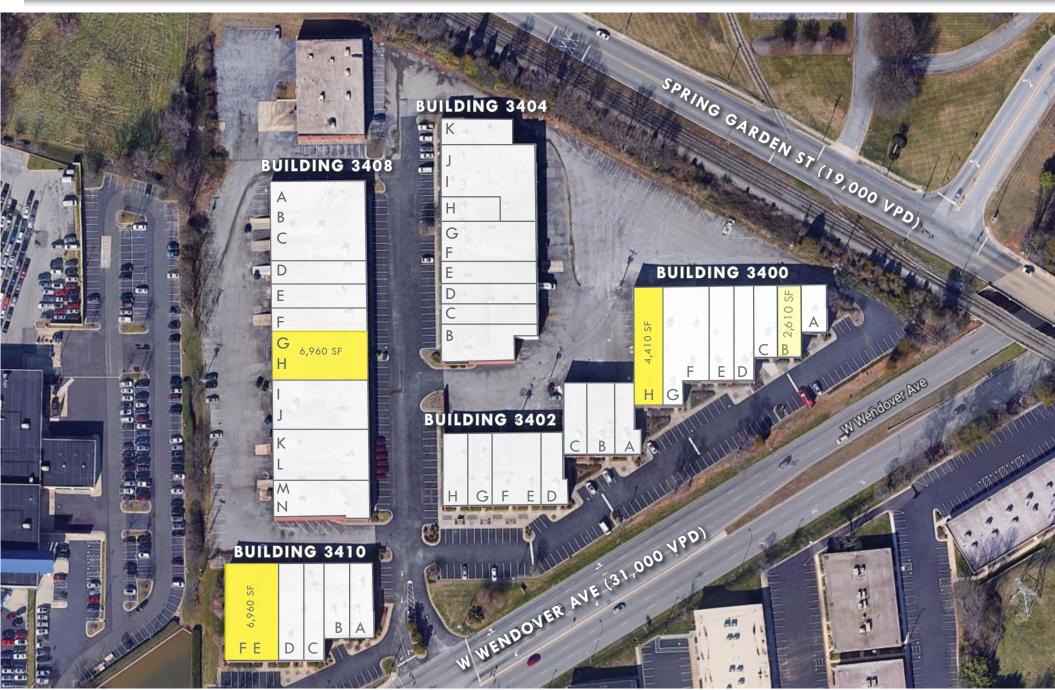

|
| Space Available | ±2,610 - 6,960 SF                                  |
| Lot Size        | 5.89 Acres                                         |
| Parking         | 139 Spaces                                         |
| Zoning          | LI                                                 |
| LEASE RATE      | \$10.50/SF - \$12.50/SF MG                         |

#### **PROPERTY HIGHLIGHTS**

- Established business park on Greensboro's major East/West thoroughfare
- Location serves Greensboro, High Point, Kernersville, Burlington with easy access to I-40 and PTI Airport
- An abundance of restaurants and retail centers are conveniently located just minutes away along the West Wendover Avenue corridor.





## PROPERTY OVERVIEW

AVAILABLE SUITES



# LOCATION OVERVIEW

Area Map