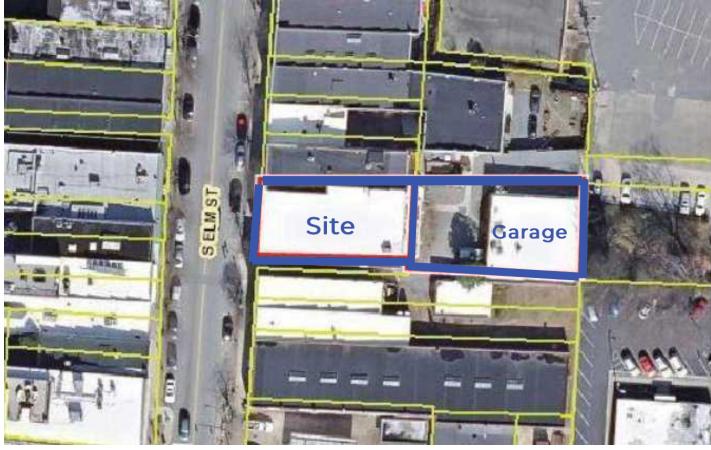

## **Highlights**

1 st floor open space +/-4880 SF

**Detached Garage** +/-2850 F

Rent Type NNN

Rental Rate \$16.00 PSF/YR

**Zoning:** CBD

Term: Negotiable

RANI HUSSAMI, CCIM Broker (305) 509-9321 rani@vstolcre.com

\*\* The second floor +/-4385 SF in shell condition can be leased for additional storage space.