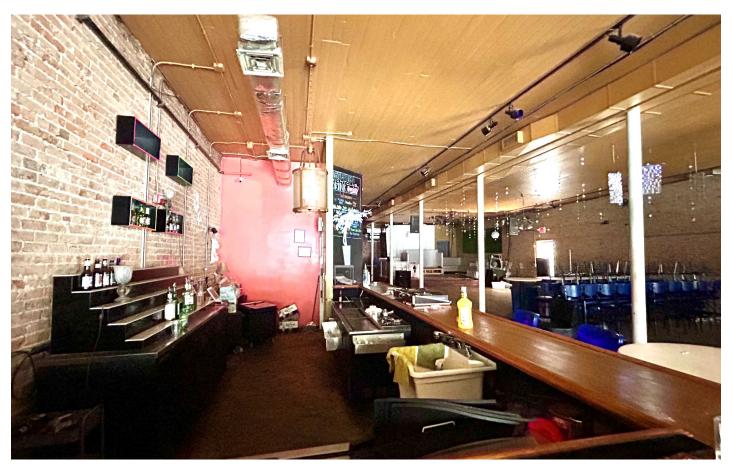

### **Property Description**

The space features an open floor plan, providing the perfect canvas for a variety of uses. With it's current zoning, this space offers exceptional flexibility, making it ideal for many different type of ventures. Whether you're looking to create a new entertainment venue, a stylish retail space, or a dynamic office environment, 523 S Elm St. is ready to meet your needs.

### **Location Overview**

Situated in the heart of downtown Greensboro, 523 S Em St. the recently closed Artistika club was a cornerstone of downtown Greensboro's night life. The property is surrounded by a variety of restaurants, cafes, and shops contributing to the lively atmosphere of the Elm Street corridor.