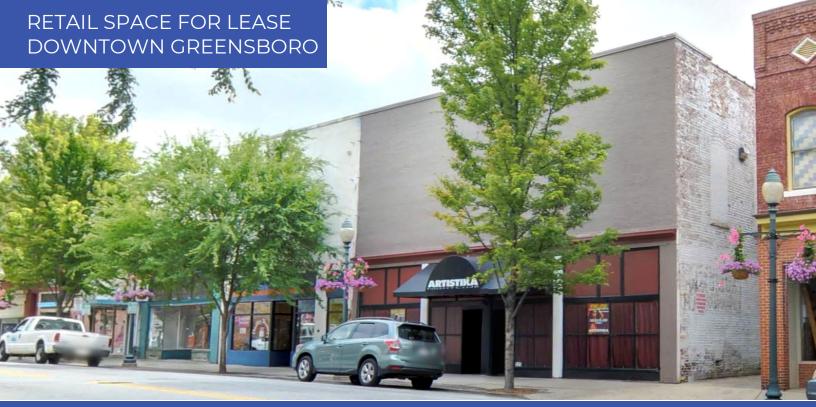

# 523 S. ELM STREET - GREENSBORO NC 27401

### **Property Description**

The space features an open floor plan, providing the perfect canvas for a variety of uses. With it's current zoning, this space offers exceptional flexibility, making it ideal for many different type of ventures. Whether you're looking to create a new entertainment venue, a stylish retail space, or a dynamic office environment, 523 S Elm St. is ready to meet your needs.

### **Location Overview**

Situated in the heart of downtown Greensboro, 523 S Em St. the recently closed Artistika club was a cornerstone of downtown Greensboro's night life. The property is surrounded by a variety of restaurants, cafes, and shops contributing to the lively atmosphere of the Elm Street corridor.