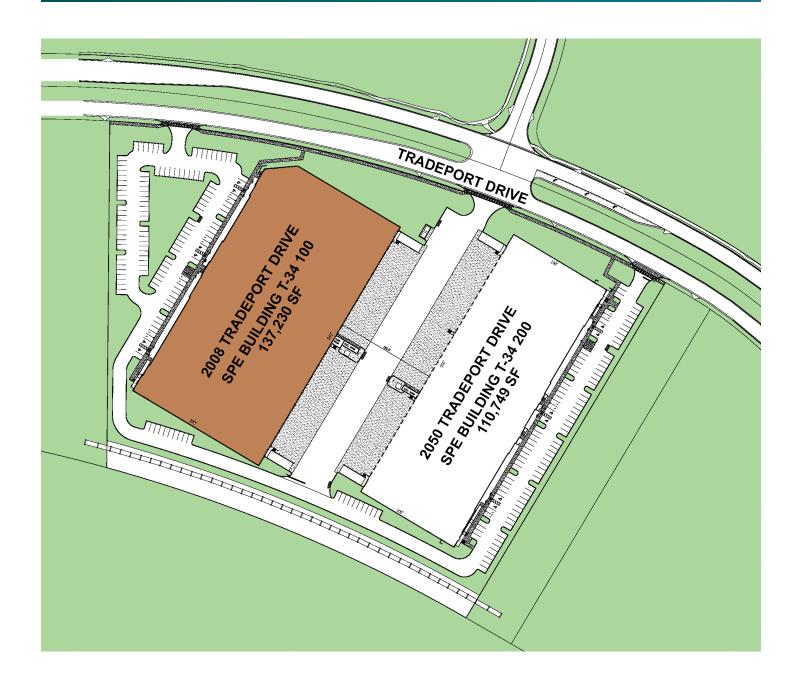

#### **SPEC BUILDING T-34 100**

- 137,230 SF available
- 6,654 of office
- Rear loading
- 36' clear height
- 270' building depth
- 52'-6" x 56' column spacing
- 60' speed bay
- 29 9' x 10' dock doors
- Two 12' x 14' drive-in doors w/50' ramps
- 185' shared truck court
- .99 / 1,000 SF parking
- LED lighting in office and warehouse
- ESFR sprinkler system

Prologis Park at AIPO 2008 Tradeport Drive, Orlando, FL 32824