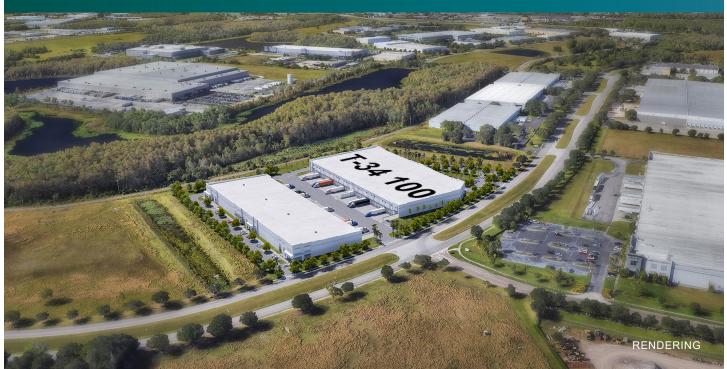

### 137,230 SF Industrial Space For Lease

## Prologis Park at AIPO

2008 Tradeport Drive Orlando, FL 32824 USA

#### **SPEC BUILDING T-34 100**

- 137,230 SF available
- 6,654 of office
- Rear loading
- 36' clear height
- 270' building depth
- 52'-6" x 56' column spacing
- 60' speed bay
- 29 9' x 10' dock doors
- Two 12' x 14' drive-in doors w/50' ramps
- 185' shared truck court
- .99 / 1,000 SF parking
- LED lighting in office and warehouse
- ESFR sprinkler system