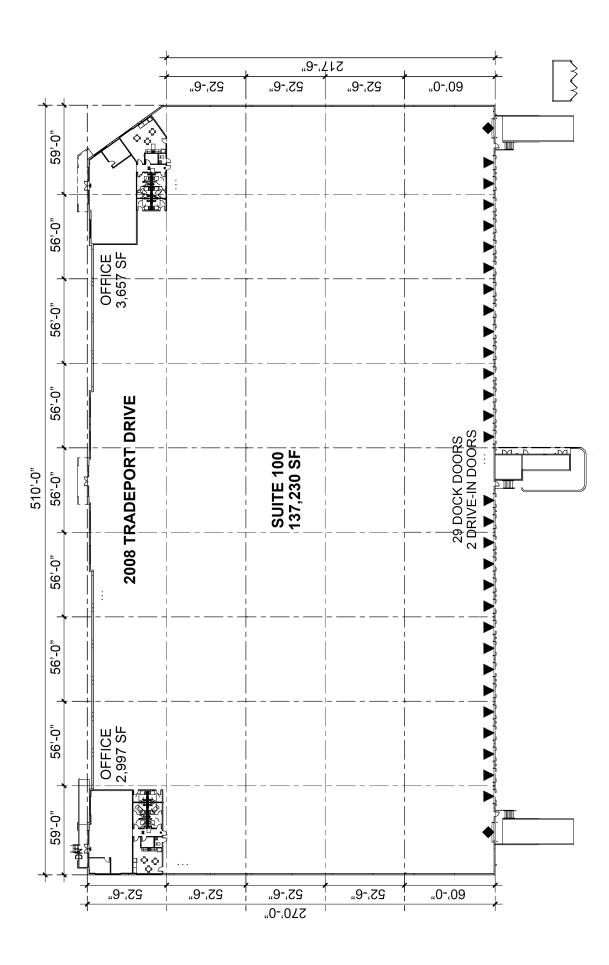

#### **SPEC BUILDING T-34 100**

- 137,230 SF available
- 6,654 of office
- Rear loading
- 36' clear height
- 270' building depth
- 52'-6" x 56' column spacing
- 60' speed bay
- 29 9' x 10' dock doors
- Two 12' x 14' drive-in doors w/50' ramps
- 185' shared truck court
- .99 / 1,000 SF parking
- LED lighting in office and warehouse
- ESFR sprinkler system