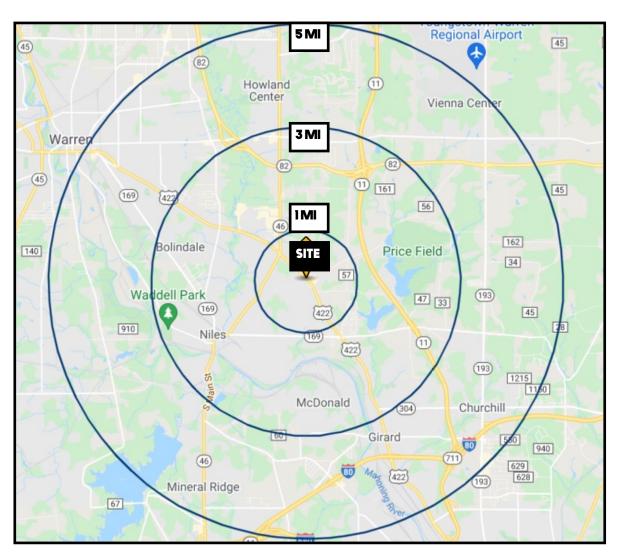

# **SITE INFORMATION**

| DEMOGRAPHICS             | IMI      | 3 MI     | 5 MI     |
|--------------------------|----------|----------|----------|
| POPULATION               | 5,148    | 34,417   | 78,992   |
| HOUSEHOLDS               | 2,336    | 14,775   | 33,590   |
| MEDIAN AGE               | 46       | 47       | 45       |
| <b>AVERAGE HH INCOME</b> | \$72,307 | \$62,970 | \$63,038 |