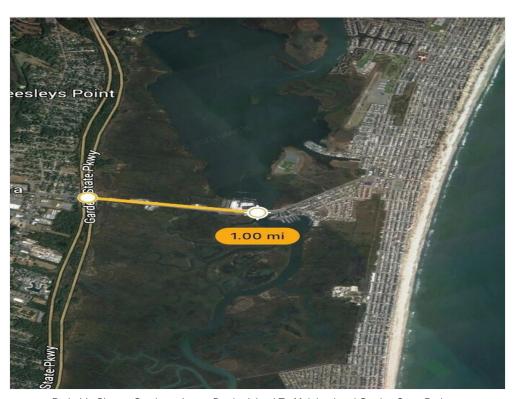

### **Property Photos**

Garden State Parkway and Ocean City 1 Mile Apart at this Point

537 Roosevelt Blvd, Marmora, NJ 08223