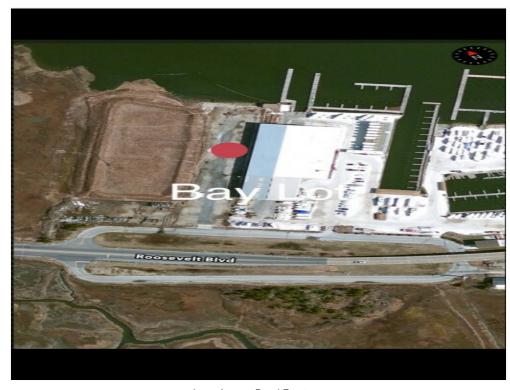

#### Space 1

Space Available 50,000 SF Rental Rate \$2.00 /SF/Yr

Date Available Now

Great Access and Visibility between the Garden State Parkway /Route 9 and Ocean City. Adjacent and just West of the All Seasons Marina Indoor Boot Storage Building. Extends between frontage road curb cut and waterfront. Approximately 100 foot x 500 foot. Also excellent staging and parking property. CM2 Zoning, Upper Township. Broker is Owner.