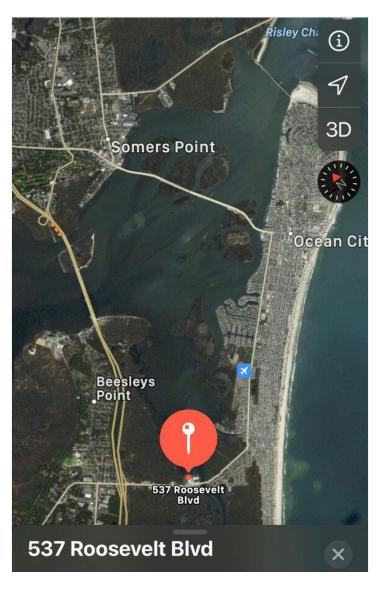

# Outdoor Sales Lot next to All Seas...

537 Roosevelt Blvd, Marmora, NJ 08223

Price: \$2.00 /SF/Yr

Great Access and Visibility.

#### 537 Roosevelt Blvd, Marmora, NJ 08223

#### Highly Visible

One of the Most Easily Accessible Sites between the Garden State Parkway & Parallel Route 9 and, a Major Barrier Island, Ocean City.

Adjacent to well know, full service and, established Mariana Complex, All Seasons Marina.

#### 537 Roosevelt Blvd, Marmora, NJ 08223

Highly Visible Adjacent to Full Service Marina

537 Roosevelt Blvd, Marmora, NJ 08223