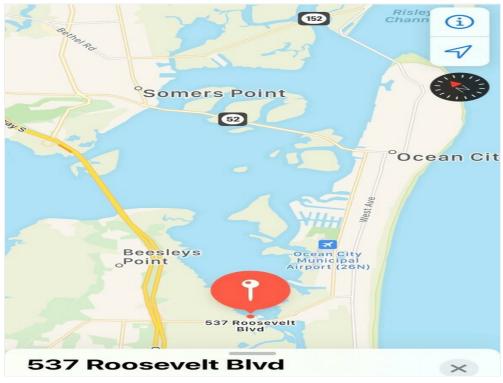

# Outdoor Sales Lot next to All Seas...

537 Roosevelt Blvd, Marmora, NJ 08223

Price: \$2.00 /SF/Yr

Great Access and Visibility.

#### 537 Roosevelt Blvd, Marmora, NJ 08223