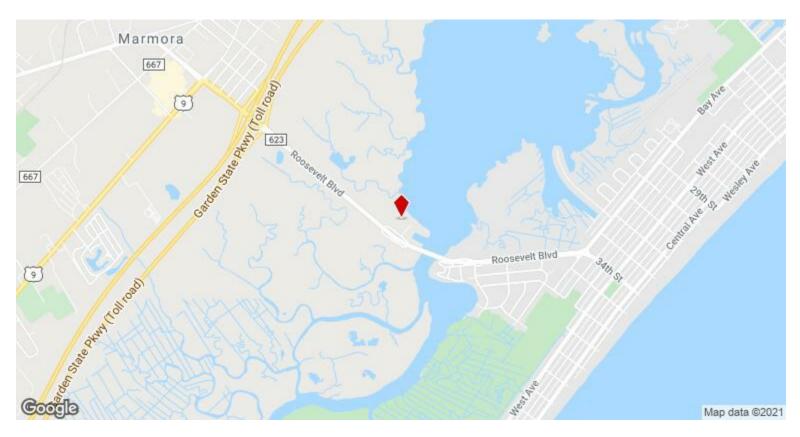

# Outdoor Sales Lot next to All Seas...

537 Roosevelt Blvd, Marmora, NJ 08223

Price: \$2.00 /SF/Yr

Great Access and Visibility.

#### 537 Roosevelt Blvd, Marmora, NJ 08223

#### Highly Visible

One of the Most Easily Accessible Sites between the Garden State Parkway & Parallel Route 9 and, a Major Barrier Island, Ocean City.

Adjacent to well know, full service and, established Mariana Complex, All Seasons Marina.

#### 537 Roosevelt Blvd, Marmora, NJ 08223

Highly Visible Adjacent to Full Service Marina

#### Space 1

Space Available 50,000 SF Rental Rate \$2.00 /SF/Yr

Date Available Now

Great Access and Visibility between the Garden State Parkway /Route 9 and Ocean City. Adjacent and just West of the All Seasons Marina Indoor Boot Storage Building. Extends between frontage road curb cut and waterfront. Approximately 100 foot x 500 foot. Also excellent staging and parking property. CM2 Zoning, Upper Township. Broker is Owner.