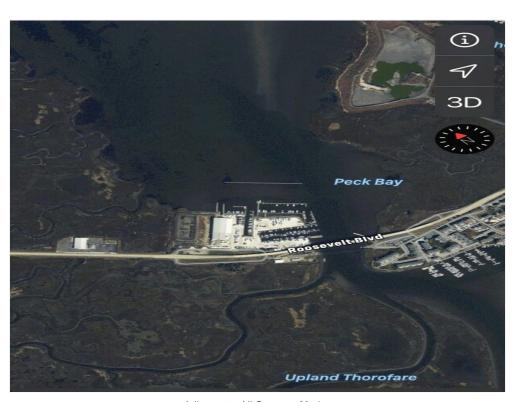

### Property Photos

Great View

Adjacent to All Seasons Marina

537 Roosevelt Blvd, Marmora, NJ 08223

### Property Photos

Probably Closest Southern Jersey Barrier Island To Mainland and Garden State Parkway