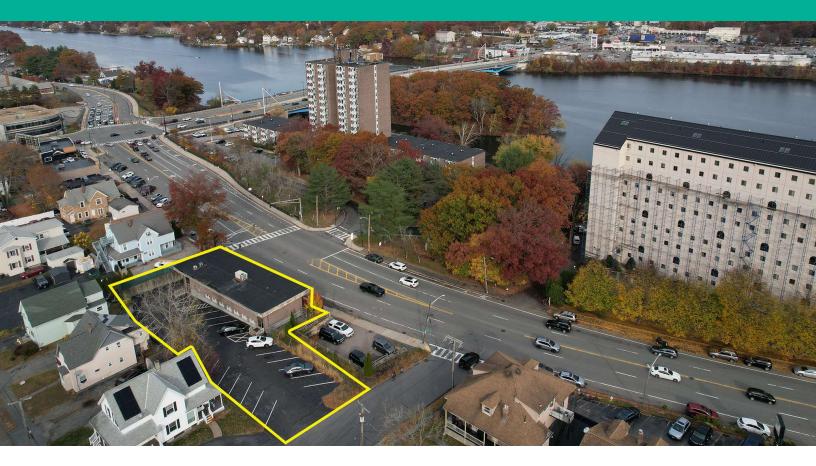

## PROPERTY DESCRIPTION

Drew Higgins & Brian Johnson of Kelleher & Sadowsky are pleased to introduce the availability of 42 Lake Avenue, Worcester, Massachusetts as available for sale. The ±8,186 square foot building offers three floors of professional office space with a 28-space off-street parking lot. The property is conveniently located on Lake Avenue near Route 9 and Route 20, providing access to I-290 and I-190. In addition, the property is within a 5minute drive of area amenities that include restaurants, banks & shopping along Shrewsbury Street, White City Plaza, Lakeway Commons and Quinsigamond Plaza. 42 Lake Avenue, Worcester is located across from the UMass Memorial Medical Center's University Campus and the UMass Chan Medical School. There are currently two tenants in the building on an at-will basis, making this a great owner-occupant opportunity for a growing business or a value-add opportunity for an investor. Please give us a call today to schedule a tour!