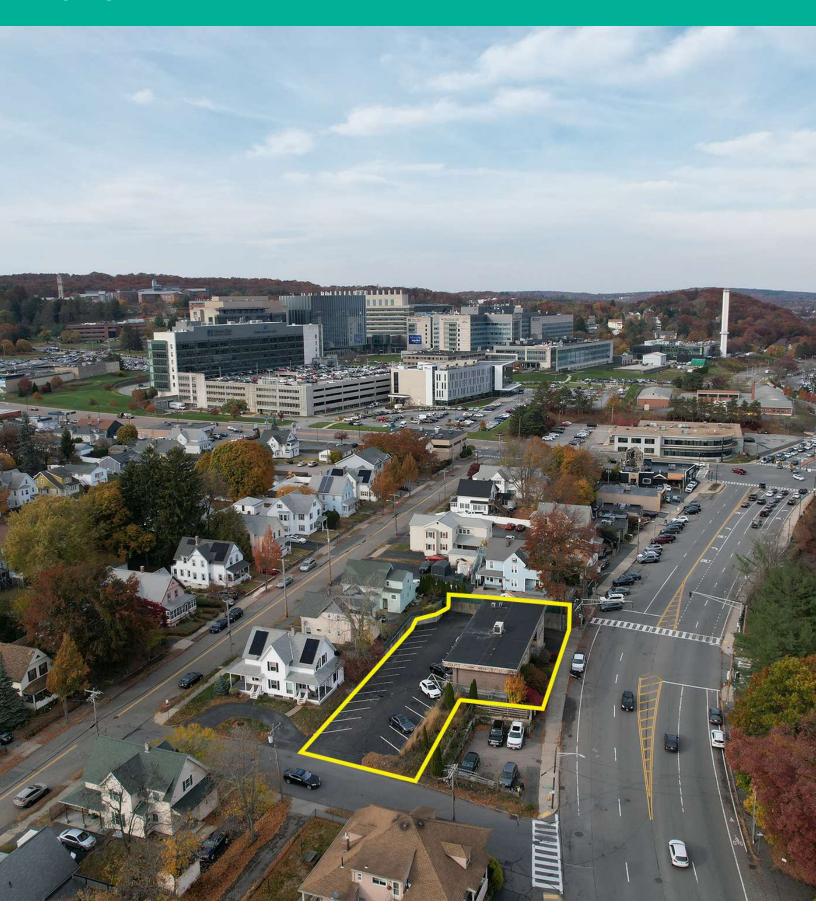

## PROPERTY DESCRIPTION

Drew Higgins & Brian Johnson of Kelleher & Sadowsky are pleased to introduce the availability of 42 Lake Avenue, Worcester, Massachusetts as available for sale. The ±8,186 square foot building offers three floors of professional office space with a 28-space off-street parking lot. The property is conveniently located on Lake Avenue near Route 9 and Route 20, providing access to I-290 and I-190. In addition, the property is within a 5minute drive of area amenities that include restaurants, banks & shopping along Shrewsbury Street, White City Plaza, Lakeway Commons and Quinsigamond Plaza. 42 Lake Avenue, Worcester is located across from the UMass Memorial Medical Center's University Campus and the UMass Chan Medical School. There are currently two tenants in the building on an at-will basis, making this a great owner-occupant opportunity for a growing business or a value-add opportunity for an investor. Please give us a call today to schedule a tour!