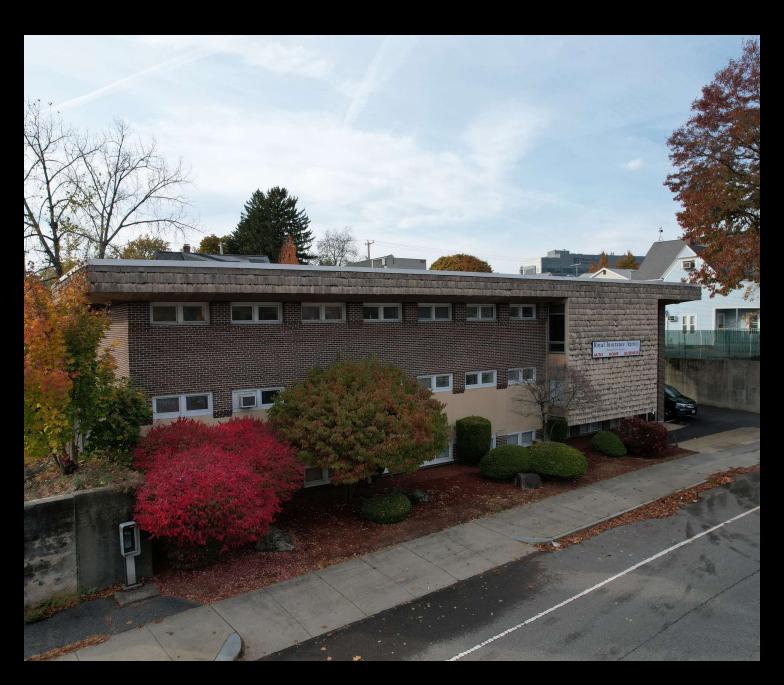

## PROPERTY DESCRIPTION

Drew Higgins & Brian Johnson of Kelleher & Sadowsky are pleased to introduce the availability of 42 Lake Avenue, Worcester, Massachusetts as available for sale. The ±8,186 square foot building offers three floors of professional office space with a 28-space off-street parking lot. The property is conveniently located on Lake Avenue near Route 9 and Route 20, providing access to I-290 and I-190. In addition, the property is within a 5minute drive of area amenities that include restaurants, banks & shopping along Shrewsbury Street, White City Plaza, Lakeway Commons and Quinsigamond Plaza. 42 Lake Avenue, Worcester is located across from the UMass Memorial Medical Center's University Campus and the UMass Chan Medical School. There are currently two tenants in the building on an at-will basis, making this a great owner-occupant opportunity for a growing business or a value-add opportunity for an investor. Please give us a call today to schedule a tour!

## **OFFERING SUMMARY**

| Building Size   | ±8,168 SF                                        |
|-----------------|--------------------------------------------------|
| Lot Size:       | ±0.33 acres                                      |
| Property Type   | Office                                           |
| Year Built      | 1960                                             |
| Zoning          | Business Limited - 1 (BL-1)                      |
| Utilities       | City of Worcester water & sewer, gas HVAC system |
| Parking         | 28 Spaces                                        |
| FY2024 RE Taxes | \$22,626.14                                      |
| Sale Price      | \$975,000                                        |