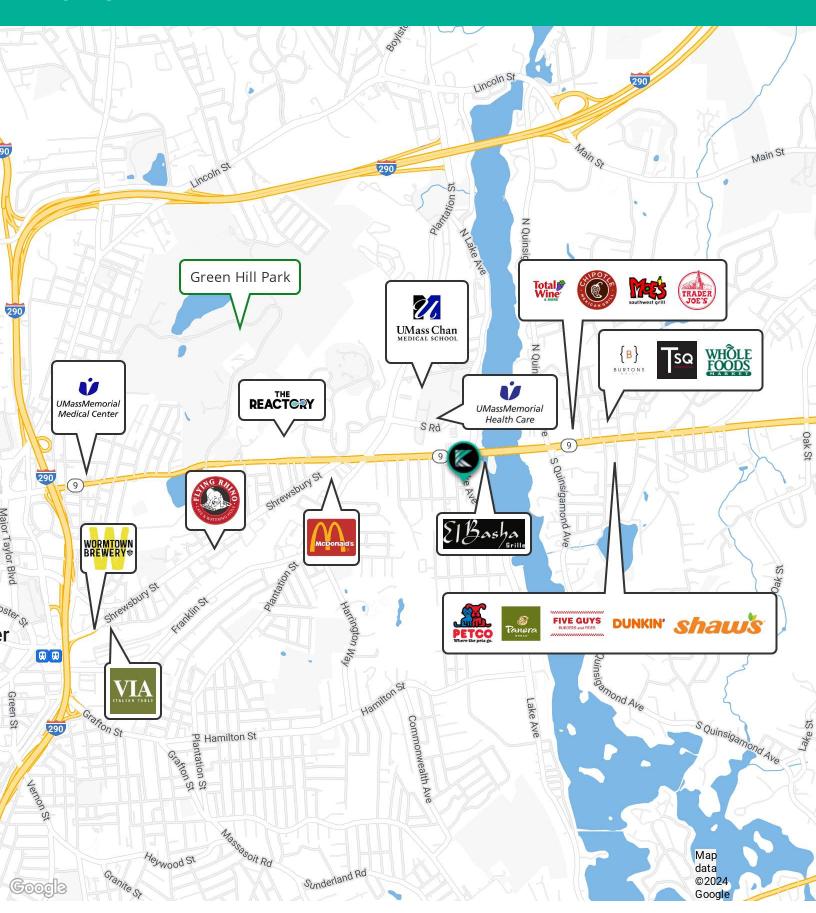

## PROPERTY DESCRIPTION

Drew Higgins & Brian Johnson of Kelleher & Sadowsky are pleased to introduce the availability of 42 Lake Avenue, Worcester, Massachusetts as available for sale. The ±8,186 square foot building offers three floors of professional office space with a 28-space off-street parking lot. The property is conveniently located on Lake Avenue near Route 9 and Route 20, providing access to I-290 and I-190. In addition, the property is within a 5minute drive of area amenities that include restaurants, banks & shopping along Shrewsbury Street, White City Plaza, Lakeway Commons and Quinsigamond Plaza. 42 Lake Avenue, Worcester is located across from the UMass Memorial Medical Center's University Campus and the UMass Chan Medical School. There are currently two tenants in the building on an at-will basis, making this a great owner-occupant opportunity for a growing business or a value-add opportunity for an investor. Please give us a call today to schedule a tour!