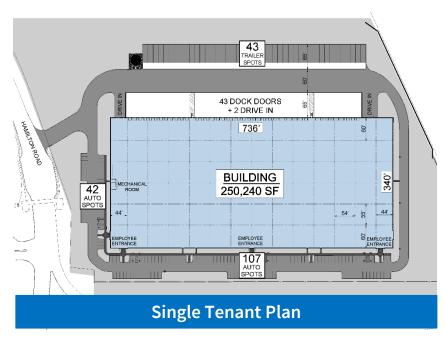

### **Building & Site Plans**

30 Hamilton Road, Windsor Locks, CT

#### **Property Specifications**

30 Hamilton Road, Windsor Locks, CT

**BUILDING SIZE 250,240 SF** 

SITE SIZE 26.29 acres

CEILING HEIGHT 36' clear

COLUMN SPACING 54' x 55' with 60' Speed Bay

LOADING DOCKS Forty-Three (43)

DRIVE IN DOORS Two (2) 10' x 14'

**AUTO PARKING** 149 spaces

TRAILER PARKING 43 spaces

LIGHTING High Bay LED with Motion Sensors

OFFICE SPACE Build-to-Suit

SPRINKLERS ESFR

FLOORS 7" - 4000 lb PSI

**CONSTRUCTION** Tilt-up Concrete Panels

ROOF .60 Mil TPO with 20 year warranty

LOADING DOORS 9' x 10'

**LEVELERS** Every other dock - 35,000 lb levelers

HVAC Cambridge units or equal in warehouse

**RTUs for office** 

**ELECTRICAL** 3000 amp Electrical Service 277/480 Volts