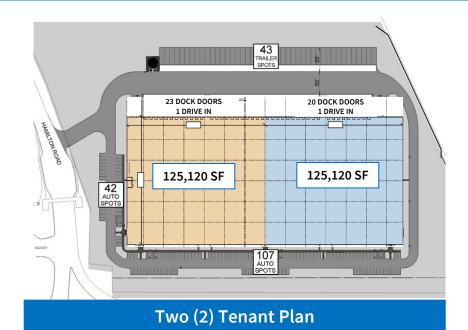

ions**

30 Hamilton Road, Windsor Locks, CT

**BUILDING SIZE 250,240 SF** 

SITE SIZE 26.29 acres

CEILING HEIGHT 36' clear

COLUMN SPACING 54' x 55' with 60' Speed Bay

LOADING DOCKS Forty-Three (43)

DRIVE IN DOORS Two (2) 10' x 14'

**AUTO PARKING** 149 spaces

TRAILER PARKING 43 spaces

LIGHTING High Bay LED with Motion Sensors

OFFICE SPACE Build-to-Suit

SPRINKLERS ESFR

FLOORS 7" - 4000 lb PSI

**CONSTRUCTION** Tilt-up Concrete Panels

ROOF .60 Mil TPO with 20 year warranty

LOADING DOORS 9' x 10'

**LEVELERS** Every other dock - 35,000 lb levelers

HVAC Cambridge units or equal in warehouse

**RTUs for office** 

**ELECTRICAL** 3000 amp Electrical Service 277/480 Volts

ASKING LEASE RATE: CALL FOR DETAILS





### **Building & Site Plans**



30 Hamilton Road, Windsor Locks, CT









## Aerial Rendering 30 Hamilton Road, Windsor Locks, CT







### **Proven Logistics Location**



Just 2.4 Miles from I-91 along Route 20



**Shawn P. McMahon** Managing Director

Real Estate Salesperson in CT and MA O + 1 860 702 2833 | C + 1 860 214 2828 shawn.mcmahon@am.jll.com Jones Lang LaSalle Americas, Inc. , a licensed real estate broker across the US +1 860 702 2800 | 90 State House Square, Hartford, CT 06103

Although information has been obtained from sources deemed reliable, JLL does not make any guarantees, warranties or representations, express or implied, as to the completeness or accuracy as to the information contained herein. Any projections, opinions, assumptions or estimates used are for example only. There may be differences between projected and actual result