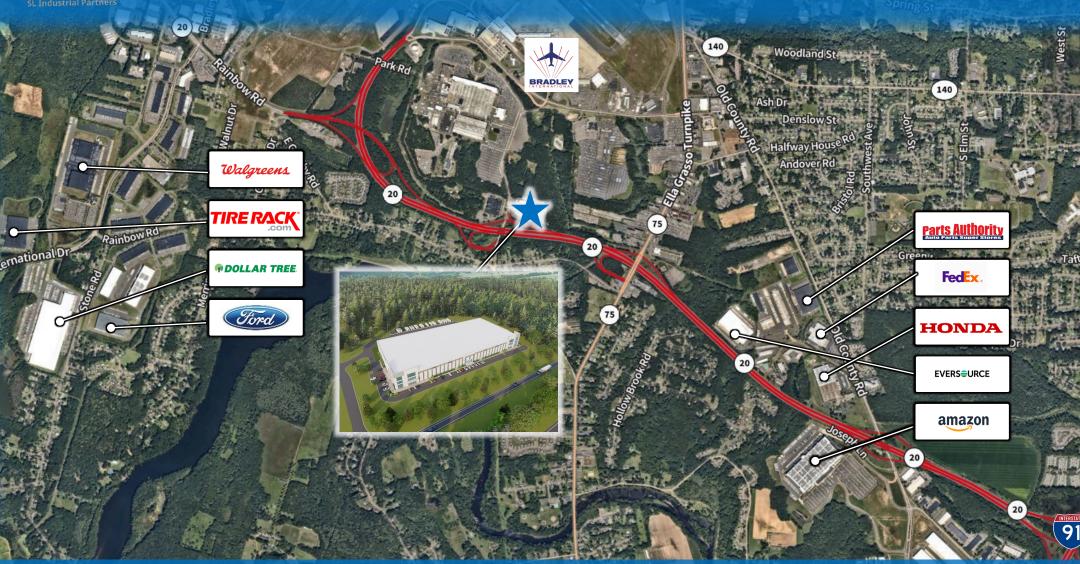

### **Proven Logistics Location**

Just 2.4 Miles from I-91 along Route 20

**Shawn P. McMahon** Managing Director

Real Estate Salesperson in CT and MA O + 1 860 702 2833 | C + 1 860 214 2828 shawn.mcmahon@am.jll.com Jones Lang LaSalle Americas, Inc. , a licensed real estate broker across the US +1 860 702 2800 | 90 State House Square, Hartford, CT 06103