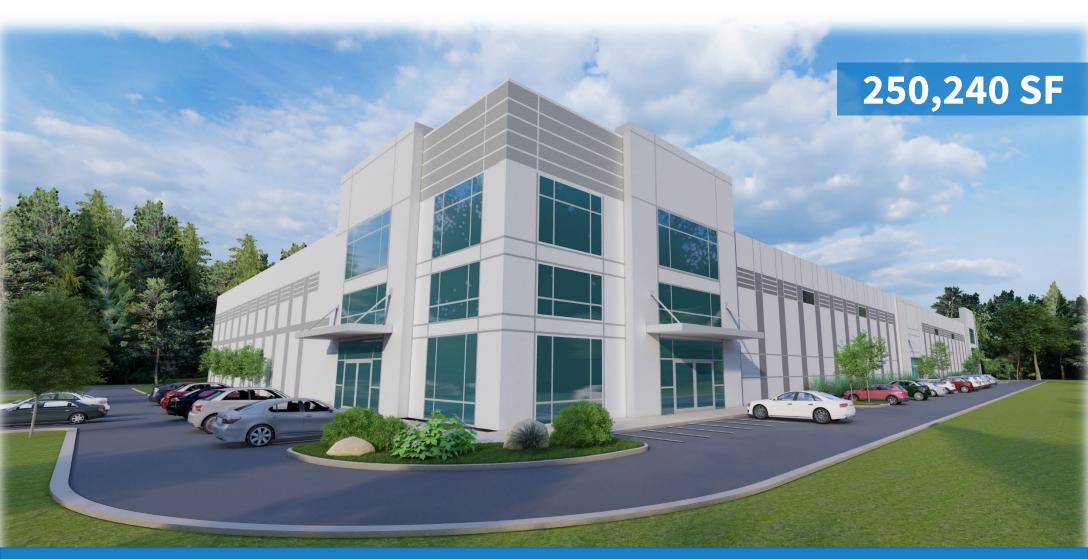

# 30 Hamilton Road Windsor Locks, Connecticut

**Under Spec Construction | Delivering 1Q25** 

Class A Distribution Facility
36' Clear | 43 Loading Docks | 43 Trailer Spaces

#### **Property Specifications**

30 Hamilton Road, Windsor Locks, CT

**BUILDING SIZE 250,240 SF** 

SITE SIZE 26.29 acres

CEILING HEIGHT 36' clear

COLUMN SPACING 54' x 55' with 60' Speed Bay

LOADING DOCKS Forty-Three (43)