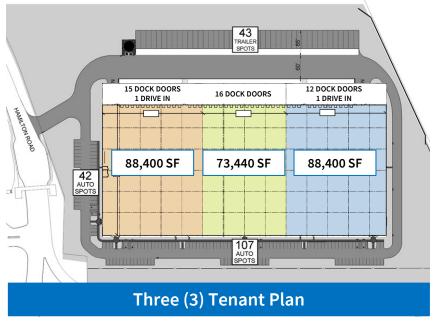

### **Building & Site Plans**

30 Hamilton Road, Windsor Locks, CT

#### **Property Specifications**

30 Hamilton Road, Windsor Locks, CT

**BUILDING SIZE 250,240 SF** 

SITE SIZE 26.29 acres

CEILING HEIGHT 36' clear

COLUMN SPACING 54' x 55' with 60' Speed Bay

LOADING DOCKS Forty-Three (43)

DRIVE IN DOORS Two (2) 10' x 14'

**AUTO PARKING** 149 spaces

TRAILER PARKING 43 spaces

LIGHTING High Bay LED with Motion Sensors

OFFICE SPACE Build-to-Suit

SPRINKLERS ESFR

FLOORS 7" - 4000 lb PSI

**CONSTRUCTION** Tilt-up Concrete Panels

ROOF .60 Mil TPO with 20 year warranty

LOADING DOORS 9' x 10'

**LEVELERS** Every other dock - 35,000 lb levelers

HVAC Cambridge units or equal in warehouse

**RTUs for office** 

**ELECTRICAL** 3000 amp Electrical Service 277/480 Volts