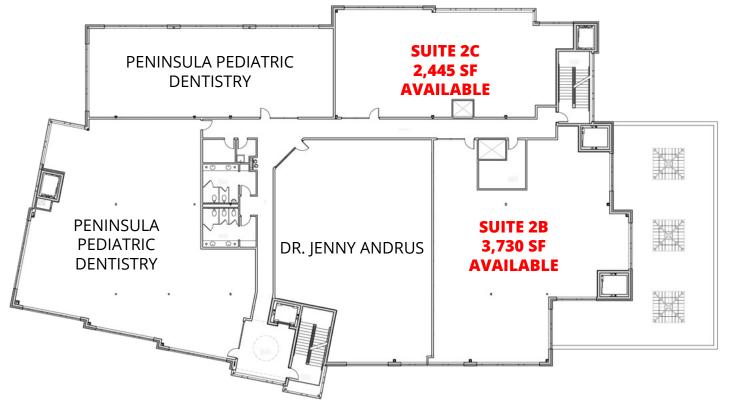

# **FLOOR PLAN**

### **City Center Boulevard**

### **OFFICE SPACE - SECOND FLOOR PLAN**

For more information: BOB SAUNDERS

**CLARK BALDWIN, CCIM** 757.640.9296 757.640.9290 BobSaunders@HarveyLindsay.com ClarkBaldwin@HarveyLindsay.com

825 Diligence Drive • Suite 114 Newport News, Virginia 23606 757-873-2020 COMMERCIAL REAL ESTATE

## **ABOUT PROPERTY**

- Located in Port Warwick with high visibility and frontage on City Center Boulevard
- Easy access to City Center at Oyster Point, Jefferson Avenue, Warwick Boulevard, and I-64
- New construction Ground floor retail and/or professional services space on the second floor.
- Flexible space options
  - Available: **First Floor**
- Second Floor
- Suite 3 2,284 SF
- Suite 2B 3,730 SF
- Suite 2C 2,445 SF