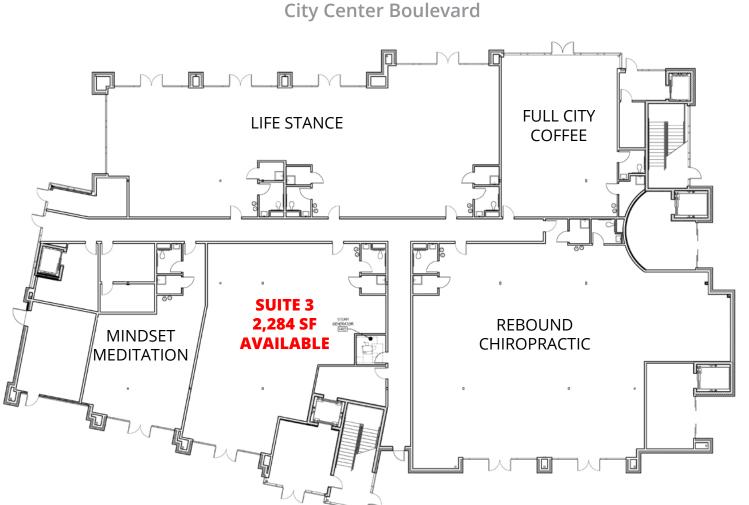

## **FLOOR PLAN**

### **RETAIL AND OFFICE SPACE - FIRST FLOOR PLAN**

For more information: BOB SAUNDERS

**CLARK BALDWIN, CCIM** 757.640.9296 757.640.9290 BobSaunders@HarveyLindsay.com ClarkBaldwin@HarveyLindsay.com

825 Diligence Drive • Suite 114 Newport News, Virginia 23606 HARVEY LINDSAY 757-873-2020 COMMERCIAL REAL ESTATE

## **ABOUT PROPERTY**

- Located in Port Warwick with high visibility and frontage on City Center Boulevard
- Easy access to City Center at Oyster Point, Jefferson Avenue, Warwick Boulevard, and I-64
- New construction Ground floor retail and/or professional services space on the second floor.
- Flexible space options
  - Available: **First Floor**
- Second Floor
- Suite 3 2,284 SF
- Suite 2B 3,730 SF
- Suite 2C 2,445 SF