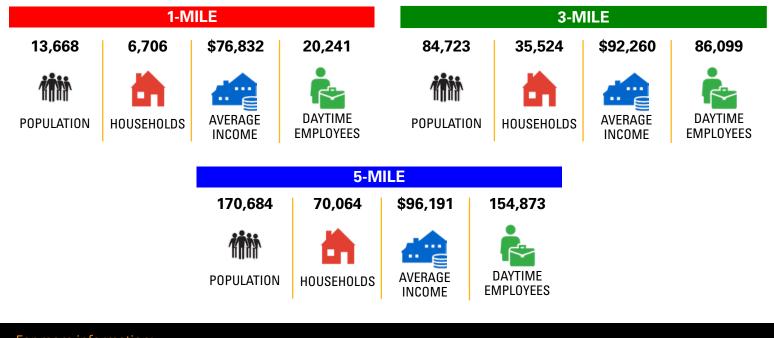

withdrawal, or prior lease or sale

580 City Center Boulevard | Newport News, VA