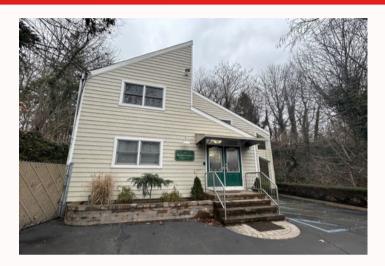

### 191 Terry Road, Smithtown 11787

#### **PROPERTY FEATURES**

- Building Size: 5,200 Sq. Ft.
- Lot Size: 1/3 of an Acre
- Zoning: Office/Medical
- Taxes: \$13,600

- Great Location on Terry Road, Close To Hospital and Multiple Highways!
- Building was Approved for Medical or Non-Medical Use.