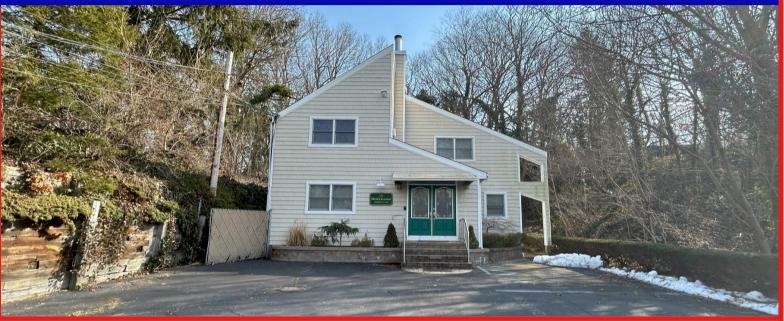

### 191 Terry Road, Smithtown 11787

#### **PROPERTY FEATURES**

- Building Size: 5,200 Sq. Ft.
- Lot Size: 1/3 of an Acre
- Zoning: Office/Medical
- Taxes: \$13,600

- Great Location on Terry Road, Close To Hospital and Multiple Highways!
- Building was Approved for Medical or Non-Medical Use.