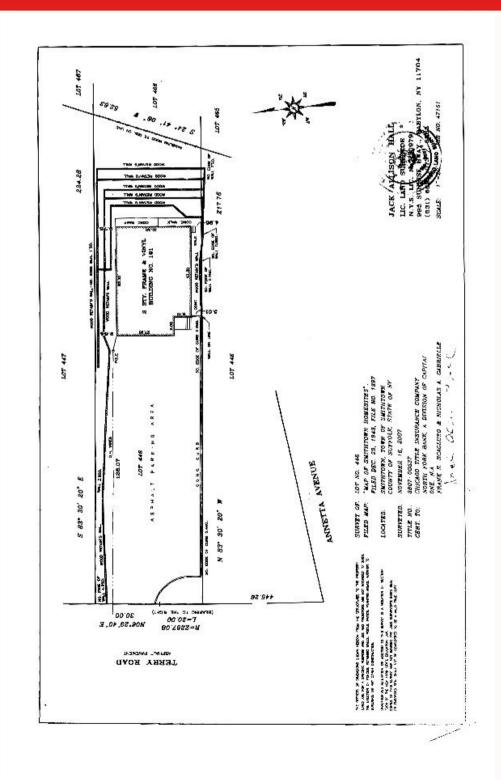

|
| Heating/ A/C:                                           | Oil                                |
| Electric Service:                                       | PSEG                               |
| Sewer/Septic:                                           | Septic                             |
| Taxes:                                                  | \$13,600                           |
| Tax Map #                                               | 0800 -134- 0005- 21                |
| Zoning:                                                 | Office/Medical                     |
| * Building was Approved for Medical and Non-Medical Use |                                    |
| Asking Price:                                           | \$945,000                          |



## Survey





## **Floor Plan**





# **Map View**



#### **Surrounding Establishments**

- Nesconset Animal Hospital
- Great Hollow Middle School
- Branch Brook Elementary
- Watermill Caterer's
- Wild Ginger Sushi
- Panico's Marketplace
- Raan Thai
- Chase Bank