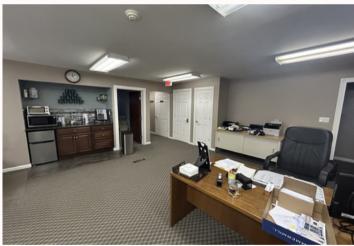

### 191 Terry Road, Smithtown 11787

#### **PROPERTY FEATURES**

- Building Size: 5,200 Sq. Ft.
- Lot Size: 1/3 of an Acre
- Zoning: Office/Medical
- Taxes: \$13,600

- Great Location on Terry Road, Close To Hospital and Multiple Highways!
- Building was Approved for Medical or Non-Medical Use.