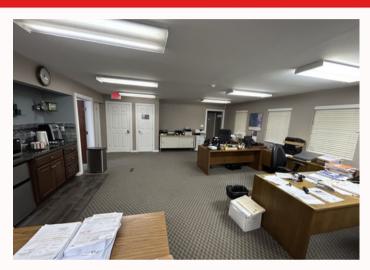

### 191 Terry Road, Smithtown 11787

#### **PROPERTY FEATURES**

- Building Size: 5,200 Sq. Ft.
- Lot Size: 1/3 of an Acre
- Zoning: Office/Medical
- Taxes: \$13,600

- Great Location on Terry Road, Close To Hospital and Multiple Highways!
- Building was Approved for Medical or Non-Medical Use.