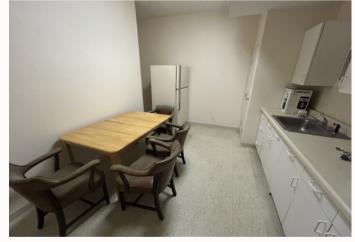

Smithtown, NY 11787



#### **PROPERTY FEATURES**

- Building Size: 5,200 Sq. Ft.
- Lot Size: 1/3 of an Acre
- Zoning: Office/Medical
- Taxes: \$13,600

- Great Location on Terry Road, Close To Hospital and Multiple Highways!
- Building was Approved for Medical or Non-Medical Use.

#### Asking Price: \$945,000

#### FOR MORE INFORMATION

Adam DeVito Cell: 631-560-9995 Office: 631-656-0360 Email: adevito@nycreli.com NEW YORK COMMERCIAL REAL ESTATE

Nycreli.com Check us out on Social Media!





### 191 Terry Road, Smithtown 11787















### 191 Terry Road, Smithtown 11787















### 191 Terry Road, Smithtown 11787













## **Executive Summary**

| Property Address:                                       | 191 Terry Road, Smithtown NY 11787 |
|---------------------------------------------------------|------------------------------------|
| Property Description:                                   | Office Building/Medical            |
| <b>Building Square Footage:</b>                         | 5,200 Sq. Ft.                      |
| Rentable Square Footage:                                | 1,000 Sq. Ft.                      |
| Parking:                                                | Ample                              |
| Heating/ A/C:                                           | Oil                                |
| Electric Service:                                       | PSEG