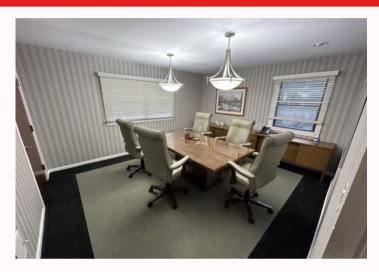

#### **PROPERTY FEATURES**

- Building Size: 5,200 Sq. Ft.
- Lot Size: 1/3 of an Acre
- Zoning: Office/Medical
- Taxes: \$13,600

- Great Location on Terry Road, Close To Hospital and Multiple Highways!
- Building was Approved for Medical or Non-Medical Use.

## **Executive Summary**

| Property Address:                                       | 191 Terry Road, Smithtown NY 11787 |
|---------------------------------------------------------|------------------------------------|
| Property Description:                                   | Office Building/Medical            |
| <b>Building Square Footage:</b>                         | 5,200 Sq. Ft.                      |
| Rentable Square Footage:                                | 1,000 Sq. Ft.                      |
| Parking:                                                | Ample                              |
| Heating/ A/C:                                           | Oil                                |
| Electric Service:                                       | PSEG                               |
| Sewer/Septic:                                           | Septic                             |
| Taxes:                                                  | \$13,600                           |
| Tax Map #                                               | 0800 -134- 0005- 21                |
| Zoning:                                                 | Office/Medical                     |
| * Building was Approved for Medical and Non-Medical Use |                                    |
| Asking Price:                                           | \$945,000                          |