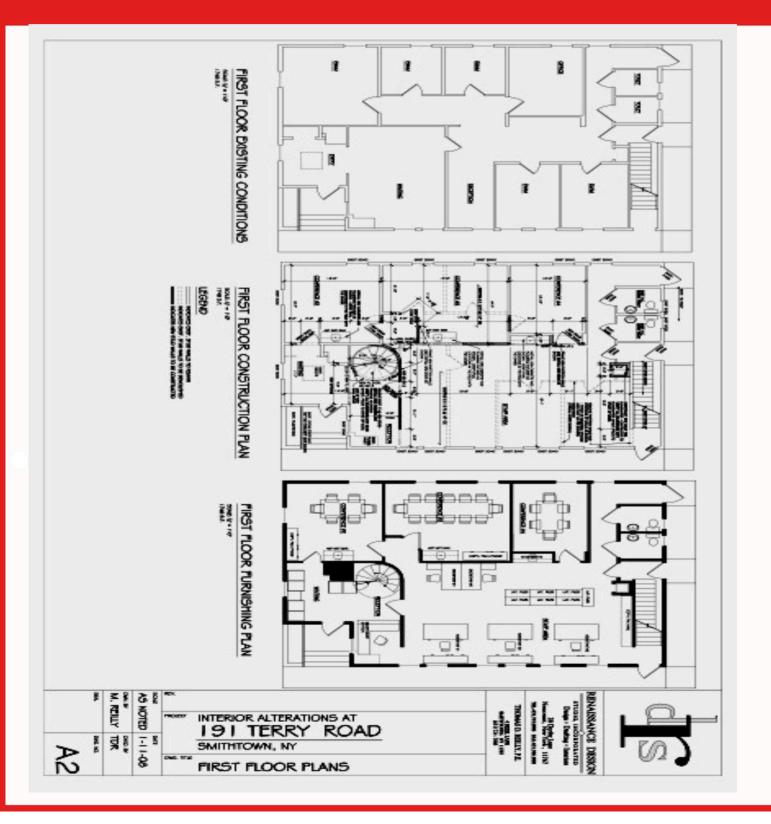

C:                                           | Oil                                |
| Electric Service:                                       | PSEG                               |
| Sewer/Septic:                                           | Septic                             |
| Taxes:                                                  | \$13,600                           |
| Tax Map #                                               | 0800 -134- 0005- 21                |
| Zoning:                                                 | Office/Medical                     |
| * Building was Approved for Medical and Non-Medical Use |                                    |
| Asking Price:                                           | \$945,000                          |



## Survey





## **Floor Plan**





# **Map View**



#### **Surrounding Establishments**

- Nesconset Animal Hospital
- Great Hollow Middle School
- Branch Brook Elementary
- Watermill Caterer's
- Wild Ginger Sushi
- Panico's Marketplace
- Raan Thai
- Chase Bank