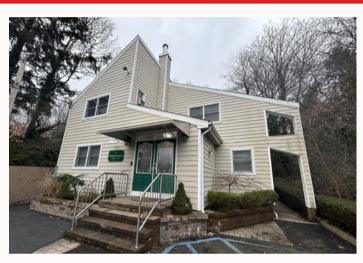

### 191 Terry Road, Smithtown 11787

#### **PROPERTY FEATURES**

- Building Size: 5,200 Sq. Ft.
- Lot Size: 1/3 of an Acre
- Zoning: Office/Medical
- Taxes: \$13,600

- Great Location on Terry Road, Close To Hospital and Multiple Highways!
- Building was Approved for Medical or Non-Medical Use.