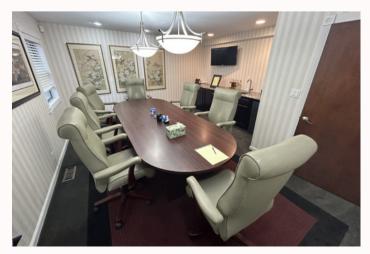

#### **PROPERTY FEATURES**

- Building Size: 5,200 Sq. Ft.
- Lot Size: 1/3 of an Acre
- Zoning: Office/Medical
- Taxes: \$13,600

- Great Location on Terry Road, Close To Hospital and Multiple Highways!
- Building was Approved for Medical or Non-Medical Use.

## **Executive Summary**

| Property Address:                                       | 191 Terry Road, Smithtown NY 11787 |
|---------------------------------------------------------|------------------------------------|
| Property Description:                                   | Office Building/Medical            |
| <b>Building Square Footage:</b>                         | 5,200 Sq. Ft.                      |
| Rentable Square Footage:                                | 1,000 Sq. Ft.                      |
| Parking:                                                | Ample                              |
| Heating/ A/C:                                           | Oil                                |
| Electric Service:                                       | PSEG                               |
| Sewer/Septic:                                           | Septic                             |
| Taxes:                                                  | \$13,600                           |
| Tax Map #                                               | 0800 -134- 0005- 21                |
| Zoning:                                                 | Office/Medical                     |
| * Building was Approved for Medical and Non-Medical Use |                                    |
| Asking Price:                                           | \$945,000                          |