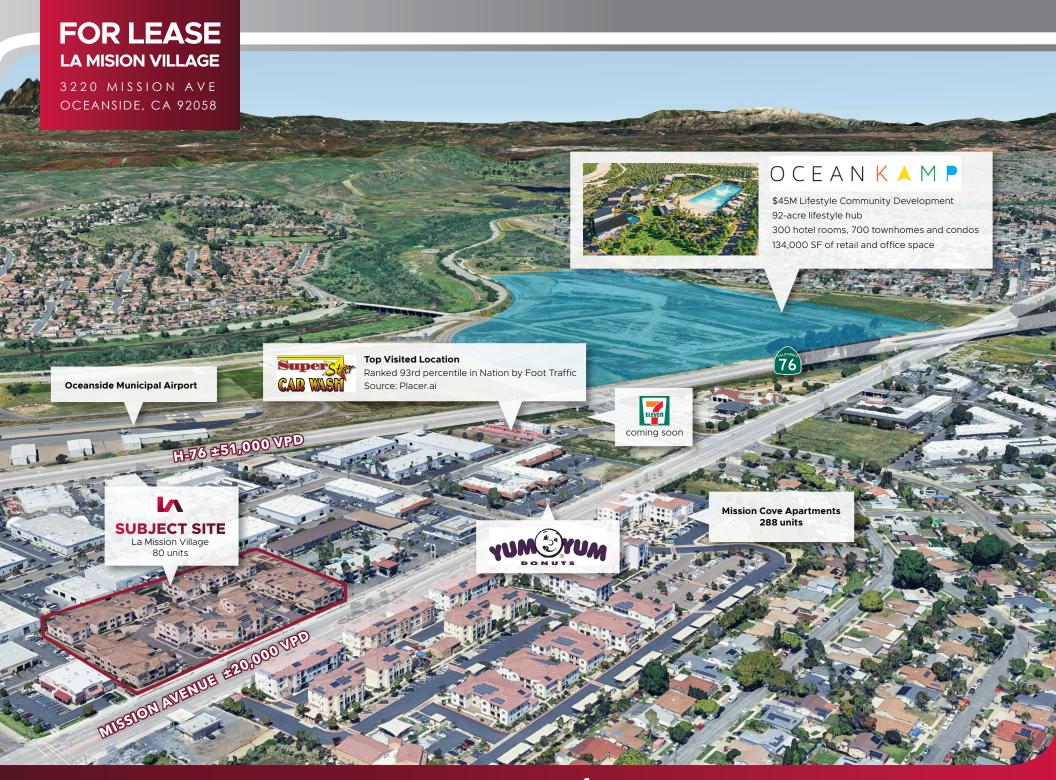

### LA MISION VILLAGE

#### 3220 Mission Ave, Oceanside, CA 92058

±1,155-2,337 SF Retail Space Immediately Available for Lease | Space is Divisible

Jake Hartbarger jhartbarger@lee-associates.com 419.787.6970 | DRE #02203197 Victor Aquilina vaquilina@lee-associates.com 760.448.1370 | DRE #01936761

#### Property Highlights

- $\pm$ 1,155-2,337 SF retail space available for lease space is divisible
- Located within a master plan of an 80-unit multi-family development with 5,000 SF of retail space
- Located in a densely populated area of Oceanside with over 115,000 residents in a 3-mile radius
- Excellent visibility with ±20,000 vehicles per day on Mission Cove Way
- Landlord is willing to offer tenant attractive terms & favorable
   TI package

#### Traffic counts

| STREET           | VPD          |
|------------------|--------------|
| Mission Cove Way | ±20,000 VPD  |
| H76              | ± 51,000 VPD |

OCEANSIDE, CA 92058

# FOR LEASE LA MISION VILLAGE 3220 MISSION AVE OCEANSIDE, CA 92058