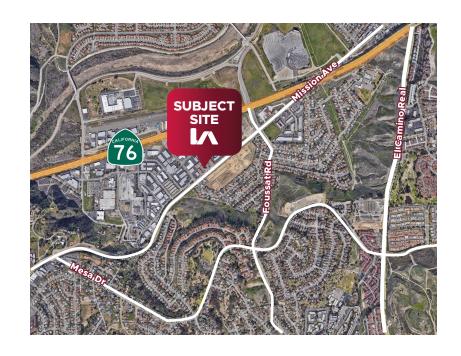

#### Traffic counts

| STREET           | VPD          |
|------------------|--------------|
| Mission Cove Way | ±20,000 VPD  |
| H76              | ± 51,000 VPD |

OCEANSIDE, CA 92058

## 3220 MISSION AVE

Oceanside, CA 92058