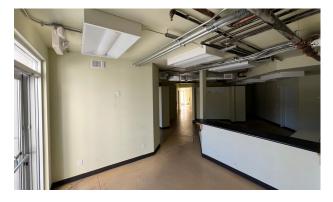

#### Property Highlights

- $\pm$ 1,155-2,337 SF retail space available for lease space is divisible
- Located within a master plan of an 80-unit multi-family development with 5,000 SF of retail space
- Located in a densely populated area of Oceanside with over 115,000 residents in a 3-mile radius
- Excellent visibility with ±20,000 vehicles per day on Mission Cove Way
- Landlord is willing to offer tenant attractive terms & favorable
   TI package

#### Site Plan

\*Landlord is open to demising retail space | Approx. 1,182 SF & 1,155 SF