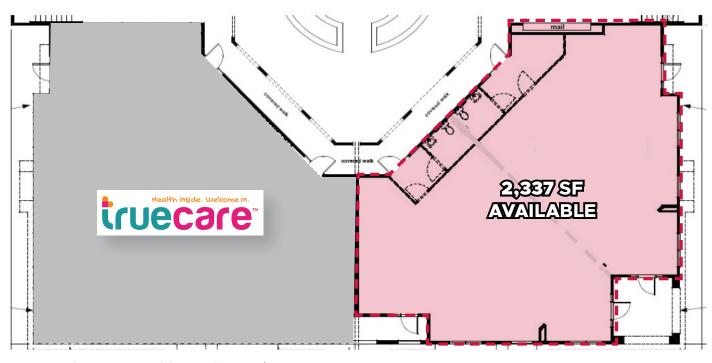

#### Site Plan

\*Landlord is open to demising retail space | Approx. 1,182 SF & 1,155 SF