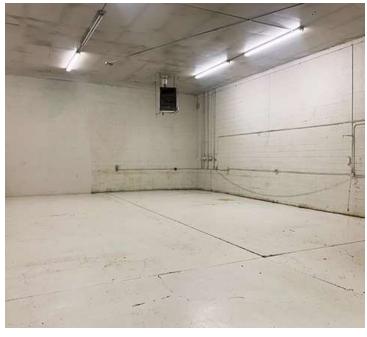

### PROPERTY DESCRIPTION

Units A4, A5, A6 and A7
Available SF: 2627SF - 10,921SF
Lease Rate \$11.50 sf/yr nnn
Expenses estimated \$6.58/sf
Each unit has a 14' high drive in door

BRANDI SPENCER
Senior Broker
720.880.6977
brandi@algcommercial.com