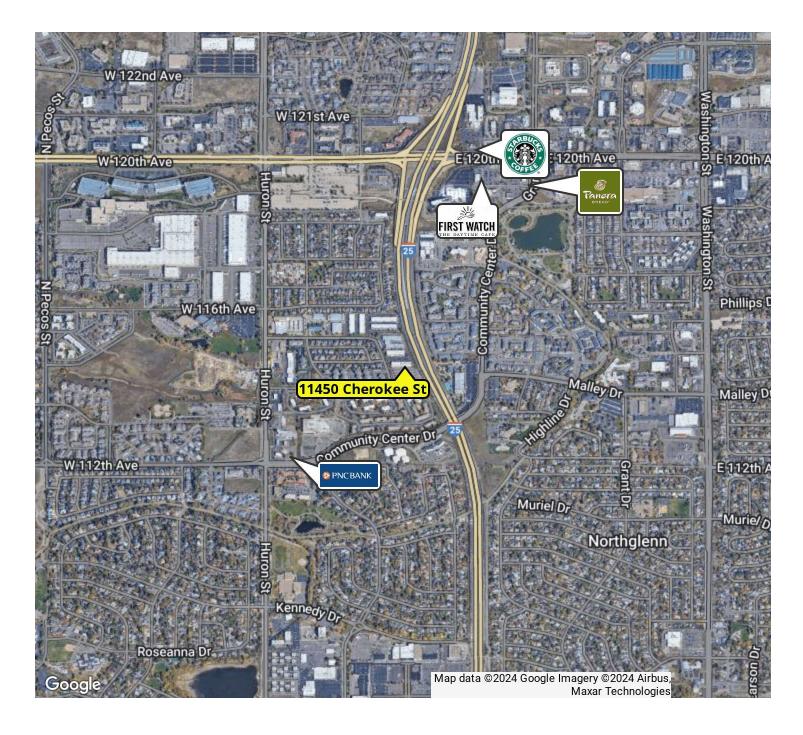

## 11450 CHEROKEE ST

Northglenn, CO 80234

### PROPERTY HIGHLIGHTS

- Industrial Building along I-25 near 120th
- Traffic count on I-25 250,000 vehicles per day
- Available March 1,2025
- Perfect for tenants looking for a North Denver Location