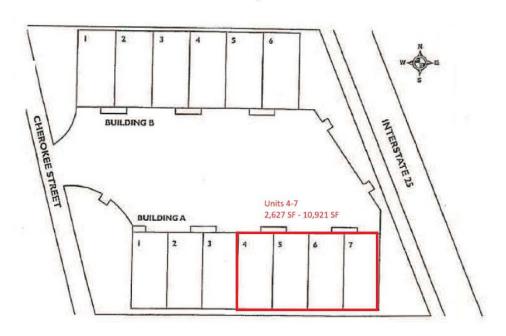

### PROPERTY DESCRIPTION

Units A4, A5, A6 and A7
Available SF: 2627SF - 10,921SF
Lease Rate \$11.50 sf/yr nnn
Expenses estimated \$6.58/sf
Each unit has a 14' high drive in door

BRANDI SPENCER
Senior Broker
720.880.6977
brandi@algcommercial.com