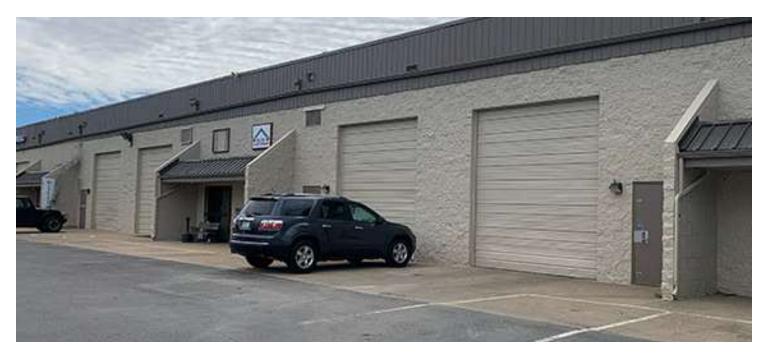

## 11450 CHEROKEE ST

Northglenn, CO 80234

### PROPERTY HIGHLIGHTS

- Industrial Building along I-25 near 120th
- Traffic count on I-25 250,000 vehicles per day
- Available March 1,2025
- Perfect for tenants looking for a North Denver Location

### PROPERTY DESCRIPTION

Units A4, A5, A6 and A7
Available SF: 2627SF - 10,921SF
Lease Rate \$11.50 sf/yr nnn
Expenses estimated \$6.58/sf
Each unit has a 14' high drive in door

BRANDI SPENCER
Senior Broker
720.880.6977
brandi@algcommercial.com