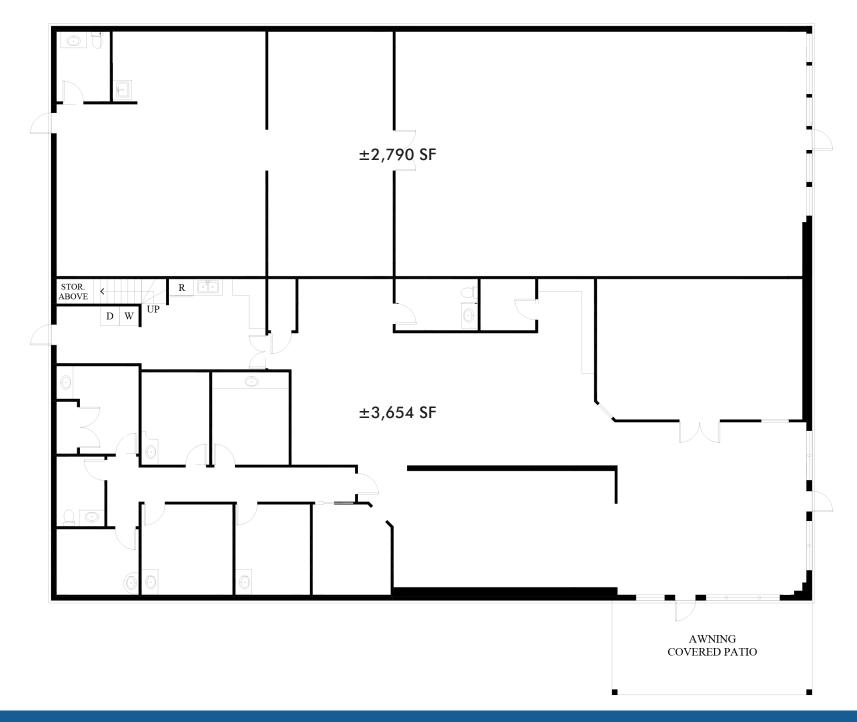

# ±2,790 SF & ±3,654 SF, OR ±6,444 SF ON 1.49 ACRES

3548 NW FEDERAL HIGHWAY, JENSEN BEACH, FL

3548 NW FEDERAL HIGHWAY | **EXECUTIVE SUMMARY** 

3548 NW FEDERAL HIGHWAY | SITE PLAN

3548 NW FEDERAL HIGHWAY | FLOOR PLAN

3548 NW FEDERAL HIGHWAY | MARKET AERIAL