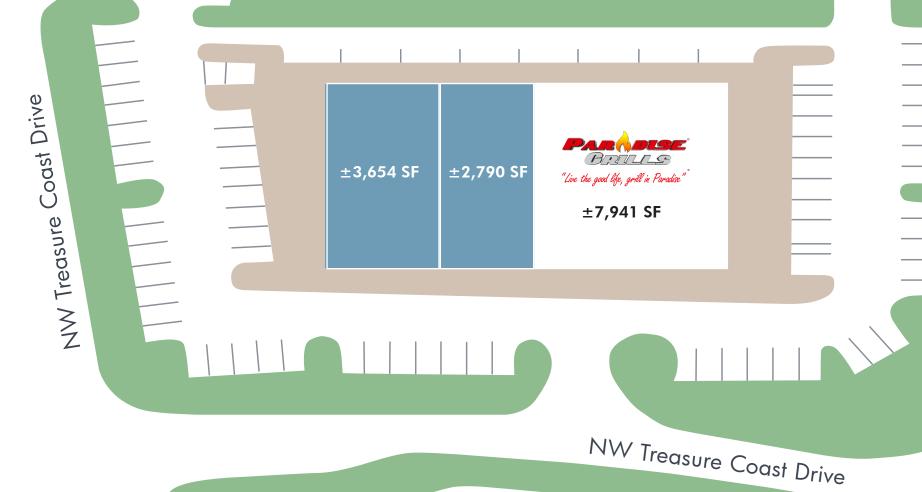

# ±2,790 SF & ±3,654 SF, OR ±6,444 SF ON 1.49 ACRES

3548 NW FEDERAL HIGHWAY, JENSEN BEACH, FL

3548 NW FEDERAL HIGHWAY | **EXECUTIVE SUMMARY** 

3548 NW FEDERAL HIGHWAY | SITE PLAN

3548 NW FEDERAL HIGHWAY | FLOOR PLAN

3548 NW FEDERAL HIGHWAY | MARKET AERIAL