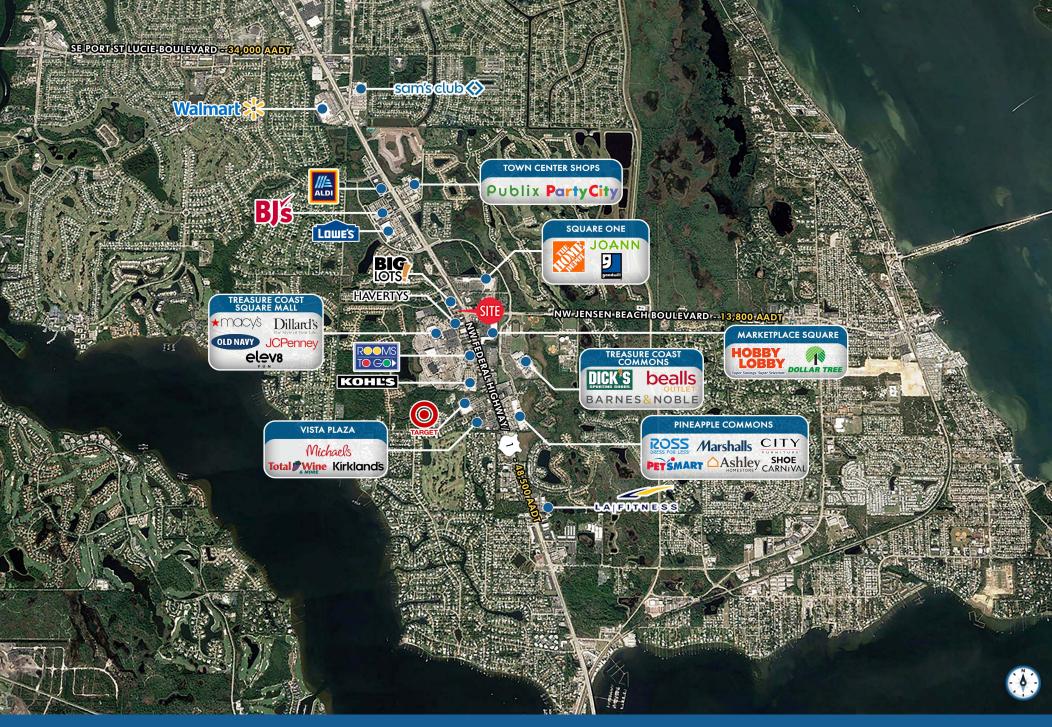

#### **HIGHLIGHTS**

- 1.49 acres with 2,790 SF 6,444 SF building available for lease
- Located at one of the main entrances to the Treasure Coast Mall
- Prime visibility to NW Federal Highway/US1
- Pylon/monument signage available
- At the hard corner of the signalized intersection
- Over 48,500 vehicles per day on NW Federal Highway/US1
- Join national major retailers in this trade area:

3548 NW FEDERAL HIGHWAY | **EXECUTIVE SUMMARY** 

3548 NW FEDERAL HIGHWAY | SITE PLAN

3548 NW FEDERAL HIGHWAY | FLOOR PLAN

3548 NW FEDERAL HIGHWAY | MARKET AERIAL