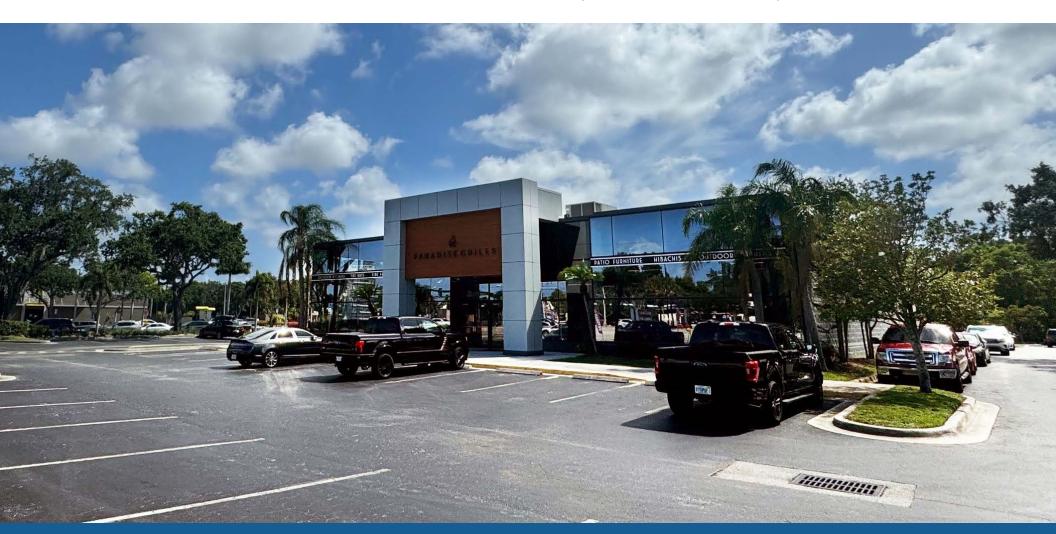

#### PROPERTY OVERVIEW

#### **HIGHLIGHTS**

- 1.49 acres with 2,790 SF 6,444 SF building available for lease
- Located at one of the main entrances to the Treasure Coast Mall
- Prime visibility to NW Federal Highway/US1
- Pylon/monument signage available
- At the hard corner of the signalized intersection
- Over 48,500 vehicles per day on NW Federal Highway/US1
- Join national major retailers in this trade area: