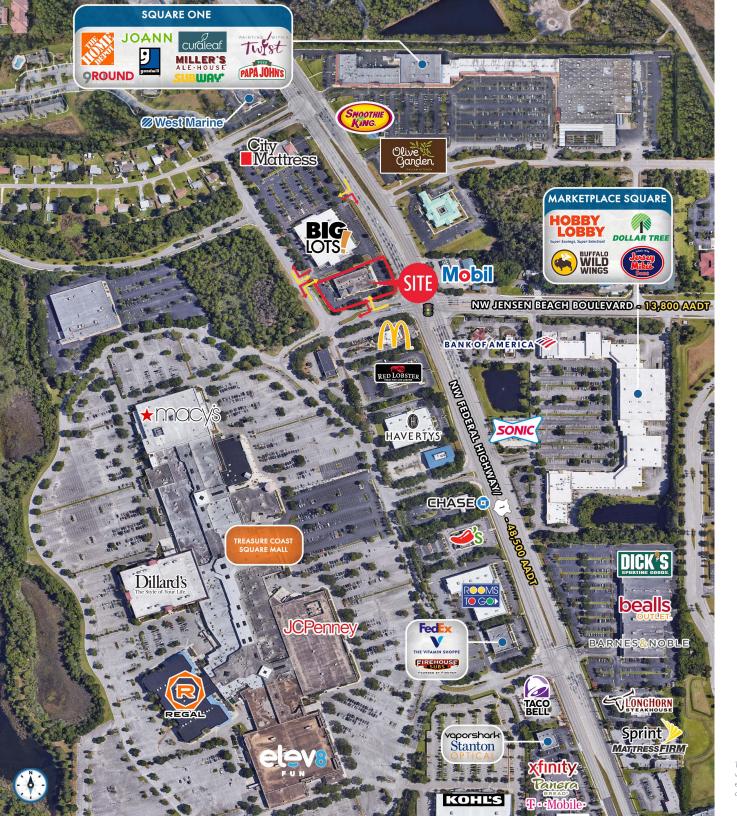

#### **HIGHLIGHTS**

- 1.49 acres with 2,790 SF 6,444 SF building available for lease
- Located at one of the main entrances to the Treasure Coast Mall
- Prime visibility to NW Federal Highway/US1
- Pylon/monument signage available
- At the hard corner of the signalized intersection
- Over 48,500 vehicles per day on NW Federal Highway/US1
- Join national major retailers in this trade area:

3548 NW FEDERAL HIGHWAY | **EXECUTIVE SUMMARY** 

3548 NW FEDERAL HIGHWAY | SITE PLAN

3548 NW FEDERAL HIGHWAY | FLOOR PLAN

3548 NW FEDERAL HIGHWAY | MARKET AERIAL