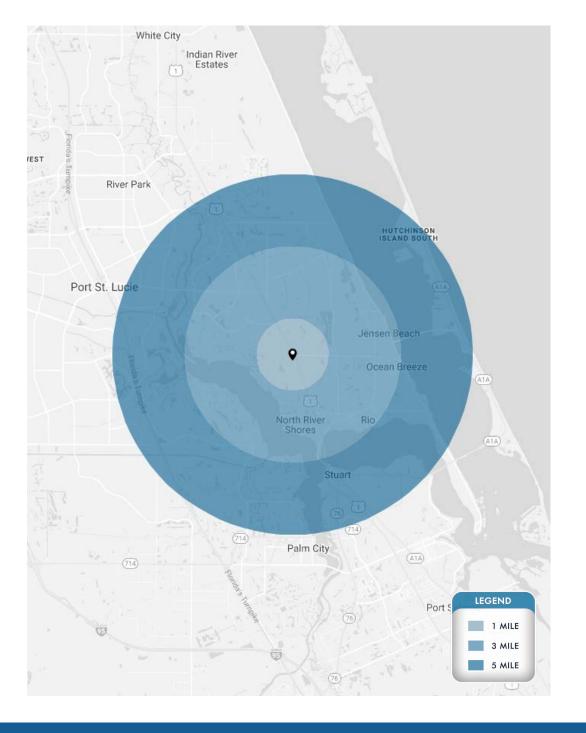

#### **DEMOGRAPHICS**

|                          | 1 Mile    | 3 Miles              | 5 Miles              |
|--------------------------|-----------|----------------------|----------------------|
| POPULATION               | 4,372     | 39,210               | 107,945              |
| HOUSEHOLDS               | 2,123     | 17,076               | 47,850               |
| DAYTIME EMPLOYEES        | 3,691     | 33,326               | 92,180               |
| AVERAGE HH INCOME        | \$89,358  | \$85,437             | \$86,849             |
|                          |           |                      |                      |
|                          | 5 Minutes | 10 Minutes           | 15 Minutes           |
| POPULATION               | 5 Minutes | 10 Minutes<br>48,922 | 15 Minutes<br>93,874 |
| POPULATION<br>HOUSEHOLDS |           |                      |                      |
|                          | 10,079    | 48,922               | 93,874               |