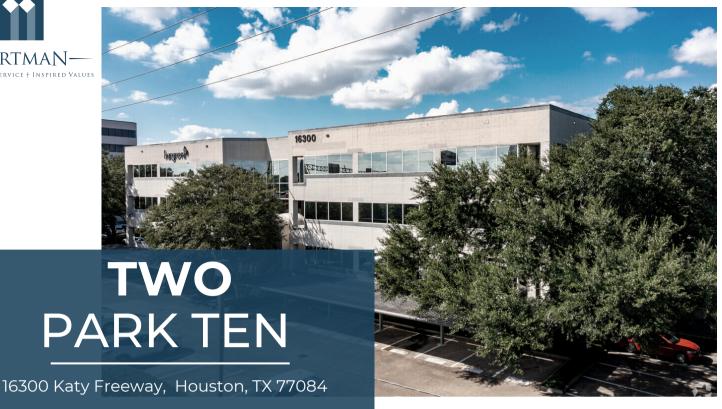

## **PROPERTY**

Two Park Ten is a three-story, atrium style Class B office property conveniently located in the heart of the Katy West Freeway/Energy Corridor submarket. This property offers excellent access to Interstate 10, Highway 6 and Sam Houston Tollway, benefiting from the current path of suburban development to Houston's western sector.