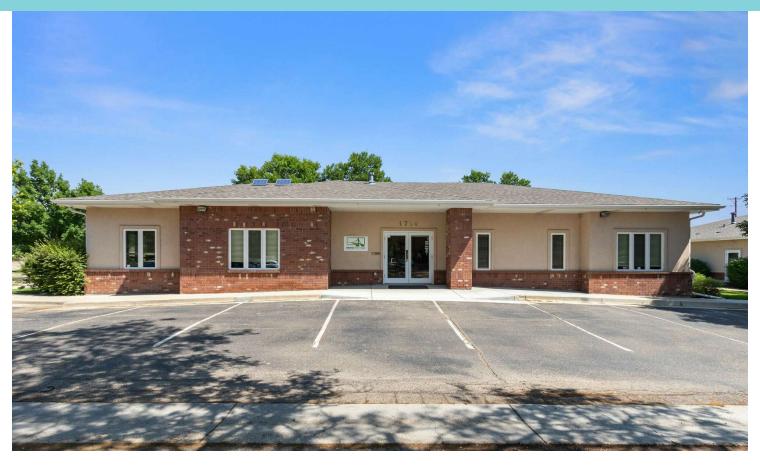

## 1714 Duchess Dr Longmont, CO 80501

#### **Property Description**

Elevate your business with this affordable, versatile basement workspace. Designed for functionality and efficiency, it's the ideal setting for productivity and collaboration. With ample parking, and easy access to I-25 and US-36 ensure convenience for employees and clients. This practical, space is ready to support your business's growth—at a price that fits your budget.

#### Highlights

- Affordable and flexible workspace
- · Functional layout
- Quick access to major roadways
- Ample parking for convenience
- Ideal for productivity and growth
- Private exterior entrance