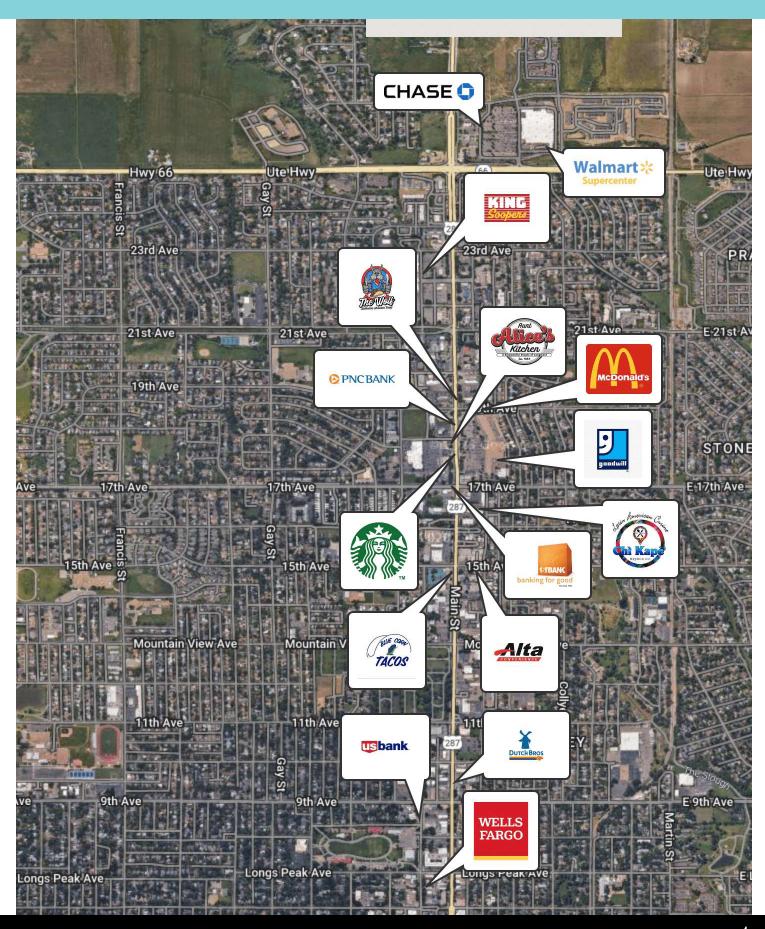

#### **Property Description**

Elevate your business with this affordable, versatile basement workspace. Designed for functionality and efficiency, it's the ideal setting for productivity and collaboration. With ample parking, and easy access to I-25 and US-36 ensure convenience for employees and clients. This practical, space is ready to support your business's growth—at a price that fits your budget.

#### Highlights

- Affordable and flexible workspace
- · Functional layout
- Quick access to major roadways
- Ample parking for convenience
- Ideal for productivity and growth
- Private exterior entrance