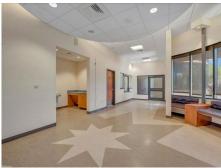

# **SPACE FEATURES:**

- Large Standalone Medical Office Building with Mix of Patient-Facing, Waiting Rooms, Nurse Station, Storage and Physician Offices
- ➤ In the Heart of the Hospital District Adjacent to the Memorial Hospital Campus and Medical Office District on Raguet and Mound Streets
- Ample Parking
- Multiple Curb Cuts and Points of Egress

#### **OFFICE LAYOUT:**

(2) Large Waiting Rooms, (2) Physician Offices, (4) Exam Rooms, (5) Restrooms, Reception Area with Large Medical Records Area with Filing System, Storage Rooms, Kitchen/Break Room, Nurse Station and Lab

## **PROPERTY HIGHLIGHTS**

- + Hard Corner of North Mound St and Bailey Ave Close to SFASU Campus
- Built in 2006
- + 15 Parking Spaces (13 Uncovered, 2 Covered)
- Backup Generator
- Efficient Wall Intensive Floor Plan
- Layout Conducive to Group Practice with Efficient Patient Flow
- Porte Cochere at Building Entrance for Patient Dropoff