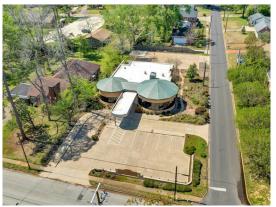

# **SPACE FEATURES:**

- Large Standalone Medical Office Building with Mix of Patient-Facing, Waiting Rooms, Nurse Station, Storage and Physician Offices
- ➤ In the Heart of the Hospital District Adjacent to the Memorial Hospital Campus and Medical Office District on Raguet and Mound Streets
- Ample Parking
- Multiple Curb Cuts and Points of Egress

#### LAND:

0.505 AC

**LIST PRICE:** \$975,000.00

## **PROPERTY HIGHLIGHTS**

- + Hard Corner of North Mound St and Bailey Ave Close to SFASU Campus
- Built in 2006
- + 15 Parking Spaces (13 Uncovered, 2 Covered)
- Backup Generator
- Efficient Wall Intensive Floor Plan
- Layout Conducive to Group Practice with Efficient Patient Flow
- Porte Cochere at Building Entrance for Patient Dropoff