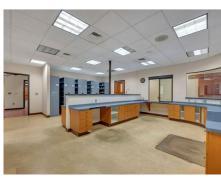

#### **OFFICE LAYOUT:**

(2) Large Waiting Rooms, (2) Physician Offices, (4) Exam Rooms, (5) Restrooms, Reception Area with Large Medical Records Area with Filing System, Storage Rooms, Kitchen/Break Room, Nurse Station and Lab