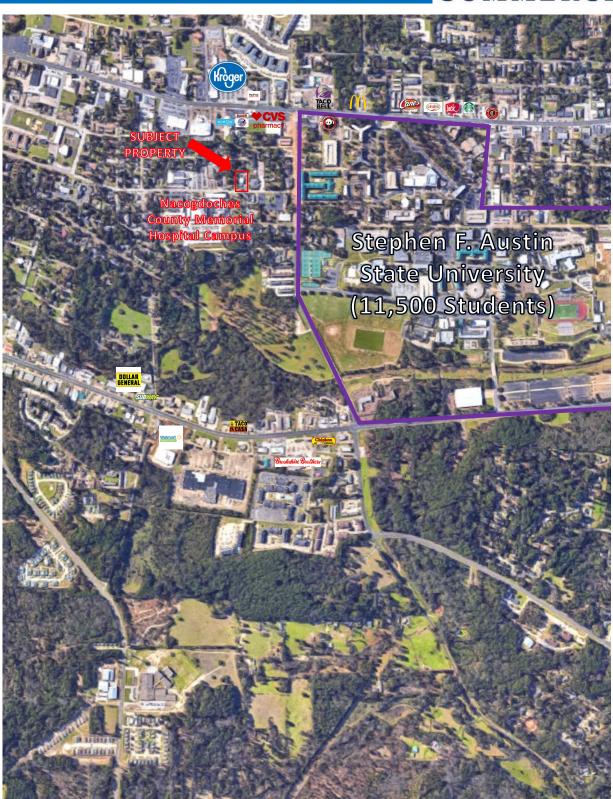

# **SPACE FEATURES:**

- Large Standalone Medical Office Building with Mix of Patient-Facing, Waiting Rooms, Nurse Station, Storage and Physician Offices
- ➤ In the Heart of the Hospital District Adjacent to the Memorial Hospital Campus and Medical Office District on Raguet and Mound Streets
- Ample Parking
- Multiple Curb Cuts and Points of Egress