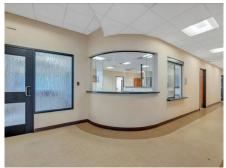

#### **OFFICE LAYOUT:**

(2) Large Waiting Rooms, (2) Physician Offices, (4) Exam Rooms, (5) Restrooms, Reception Area with Large Medical Records Area with Filing System, Storage Rooms, Kitchen/Break Room, Nurse Station and Lab

## **PROPERTY HIGHLIGHTS**

- + Hard Corner of North Mound St and Bailey Ave Close to SFASU Campus
- Built in 2006
- + 15 Parking Spaces (13 Uncovered, 2 Covered)
- Backup Generator
- Efficient Wall Intensive Floor Plan
- Layout Conducive to Group Practice with Efficient Patient Flow
- Porte Cochere at Building Entrance for Patient Dropoff