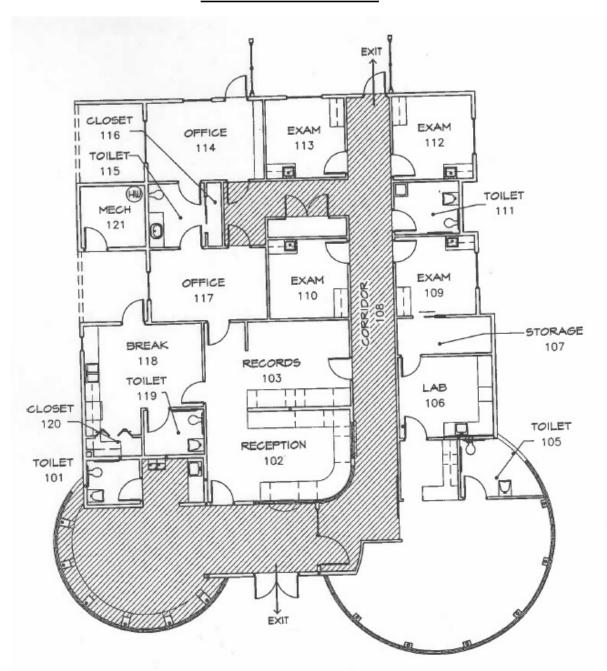

# **As-Built Floor Plan**

#### **OFFICE LAYOUT:**

(2) Large Waiting Rooms, (2) Physician Offices, (4) Exam Rooms, (5) Restrooms, Reception Area with Large Medical Records Area with Filing System, Storage Rooms, Kitchen/Break Room, Nurse Station and Lab