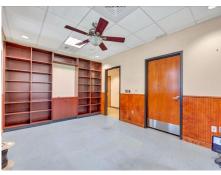

#### **OFFICE LAYOUT:**

(2) Large Waiting Rooms, (2) Physician Offices, (4) Exam Rooms, (5) Restrooms, Reception Area with Large Medical Records Area with Filing System, Storage Rooms, Kitchen/Break Room, Nurse Station and Lab

## **PROPERTY HIGHLIGHTS**

- + Hard Corner of North Mound St and Bailey Ave Close to SFASU Campus
- Built in 2006
- + 15 Parking Spaces (13 Uncovered, 2 Covered)
- Backup Generator
- Efficient Wall Intensive Floor Plan
- Layout Conducive to Group Practice with Efficient Patient Flow
- Porte Cochere at Building Entrance for Patient Dropoff