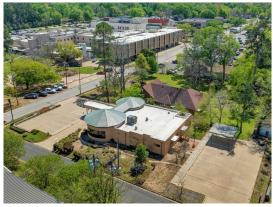

# **SPACE FEATURES:**

- Large Standalone Medical Office Building with Mix of Patient-Facing, Waiting Rooms, Nurse Station, Storage and Physician Offices
- ➤ In the Heart of the Hospital District Adjacent to the Memorial Hospital Campus and Medical Office District on Raguet and Mound Streets
- Ample Parking
- Multiple Curb Cuts and Points of Egress

## **PROPERTY HIGHLIGHTS**

- + Hard Corner of North Mound St and Bailey Ave Close to SFASU Campus
- Built in 2006
- + 15 Parking Spaces (13 Uncovered, 2 Covered)
- Backup Generator
- Efficient Wall Intensive Floor Plan
- Layout Conducive to Group Practice with Efficient Patient Flow
- Porte Cochere at Building Entrance for Patient Dropoff