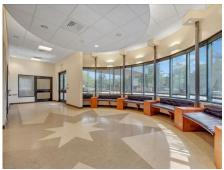

# **SPACE FEATURES:**

- Large Standalone Medical Office Building with Mix of Patient-Facing, Waiting Rooms, Nurse Station, Storage and Physician Offices
- ➤ In the Heart of the Hospital District Adjacent to the Memorial Hospital Campus and Medical Office District on Raguet and Mound Streets
- Ample Parking
- Multiple Curb Cuts and Points of Egress

#### **OFFICE LAYOUT:**

(2) Large Waiting Rooms, (2) Physician Offices, (4) Exam Rooms, (5) Restrooms, Reception Area with Large Medical Records Area with Filing System, Storage Rooms, Kitchen/Break Room, Nurse Station and Lab

## **PROPERTY HIGHLIGHTS**

- + Hard Corner of North Mound St and Bailey Ave Close to SFASU Campus
- Built in 2006
- + 15 Parking Spaces (13 Uncovered, 2 Covered)
- Backup Generator
- Efficient Wall Intensive Floor Plan
- Layout Conducive to Group Practice with Efficient Patient Flow
- Porte Cochere at Building Entrance for Patient Dropoff