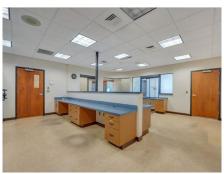

#### **OFFICE LAYOUT:**

(2) Large Waiting Rooms, (2) Physician Offices, (4) Exam Rooms, (5) Restrooms, Reception Area with Large Medical Records Area with Filing System, Storage Rooms, Kitchen/Break Room, Nurse Station and Lab