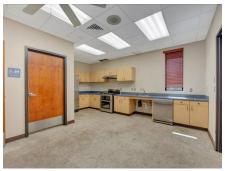

#### **OFFICE LAYOUT:**

(2) Large Waiting Rooms, (2) Physician Offices, (4) Exam Rooms, (5) Restrooms, Reception Area with Large Medical Records Area with Filing System, Storage Rooms, Kitchen/Break Room, Nurse Station and Lab