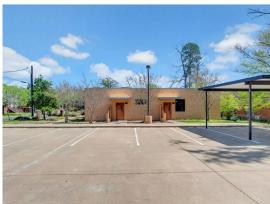

## **PROPERTY HIGHLIGHTS**

- + Hard Corner of North Mound St and Bailey Ave Close to SFASU Campus
- Built in 2006
- + 15 Parking Spaces (13 Uncovered, 2 Covered)
- Backup Generator
- Efficient Wall Intensive Floor Plan
- Layout Conducive to Group Practice with Efficient Patient Flow
- Porte Cochere at Building Entrance for Patient Dropoff