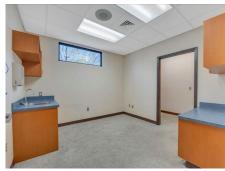

#### **OFFICE LAYOUT:**

(2) Large Waiting Rooms, (2) Physician Offices, (4) Exam Rooms, (5) Restrooms, Reception Area with Large Medical Records Area with Filing System, Storage Rooms, Kitchen/Break Room, Nurse Station and Lab