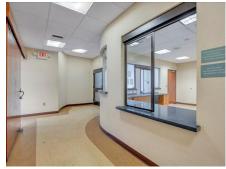

#### **OFFICE LAYOUT:**

(2) Large Waiting Rooms, (2) Physician Offices, (4) Exam Rooms, (5) Restrooms, Reception Area with Large Medical Records Area with Filing System, Storage Rooms, Kitchen/Break Room, Nurse Station and Lab