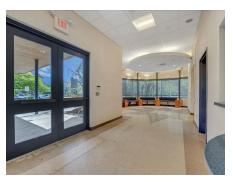

# **SPACE FEATURES:**

- Large Standalone Medical Office Building with Mix of Patient-Facing, Waiting Rooms, Nurse Station, Storage and Physician Offices
- ➤ In the Heart of the Hospital District Adjacent to the Memorial Hospital Campus and Medical Office District on Raguet and Mound Streets
- Ample Parking
- Multiple Curb Cuts and Points of Egress

#### **OFFICE LAYOUT:**

(2) Large Waiting Rooms, (2) Physician Offices, (4) Exam Rooms, (5) Restrooms, Reception Area with Large Medical Records Area with Filing System, Storage Rooms, Kitchen/Break Room, Nurse Station and Lab

## **PROPERTY HIGHLIGHTS**

- + Hard Corner of North Mound St and Bailey Ave Close to SFASU Campus
- Built in 2006
- + 15 Parking Spaces (13 Uncovered, 2 Covered)
- Backup Generator
- Efficient Wall Intensive Floor Plan
- Layout Conducive to Group Practice with Efficient Patient Flow
- Porte Cochere at Building Entrance for Patient Dropoff