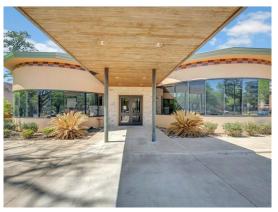

# **SPACE FEATURES:**

- Large Standalone Medical Office Building with Mix of Patient-Facing, Waiting Rooms, Nurse Station, Storage and Physician Offices
- ➤ In the Heart of the Hospital District Adjacent to the Memorial Hospital Campus and Medical Office District on Raguet and Mound Streets
- Ample Parking
- Multiple Curb Cuts and Points of Egress

## **PROPERTY HIGHLIGHTS**

- + Hard Corner of North Mound St and Bailey Ave Close to SFASU Campus
- Built in 2006
- + 15 Parking Spaces (13 Uncovered, 2 Covered)
- Backup Generator
- Efficient Wall Intensive Floor Plan
- Layout Conducive to Group Practice with Efficient Patient Flow
- Porte Cochere at Building Entrance for Patient Dropoff