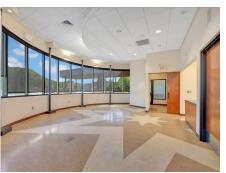

# **SPACE FEATURES:**

- Large Standalone Medical Office Building with Mix of Patient-Facing, Waiting Rooms, Nurse Station, Storage and Physician Offices
- ➤ In the Heart of the Hospital District Adjacent to the Memorial Hospital Campus and Medical Office District on Raguet and Mound Streets
- Ample Parking
- Multiple Curb Cuts and Points of Egress

#### **OFFICE LAYOUT:**

(2) Large Waiting Rooms, (2) Physician Offices, (4) Exam Rooms, (5) Restrooms, Reception Area with Large Medical Records Area with Filing System, Storage Rooms, Kitchen/Break Room, Nurse Station and Lab

## **PROPERTY HIGHLIGHTS**

- + Hard Corner of North Mound St and Bailey Ave Close to SFASU Campus
- Built in 2006
- + 15 Parking Spaces (13 Uncovered, 2 Covered)
- Backup Generator
- Efficient Wall Intensive Floor Plan
- Layout Conducive to Group Practice with Efficient Patient Flow
- Porte Cochere at Building Entrance for Patient Dropoff