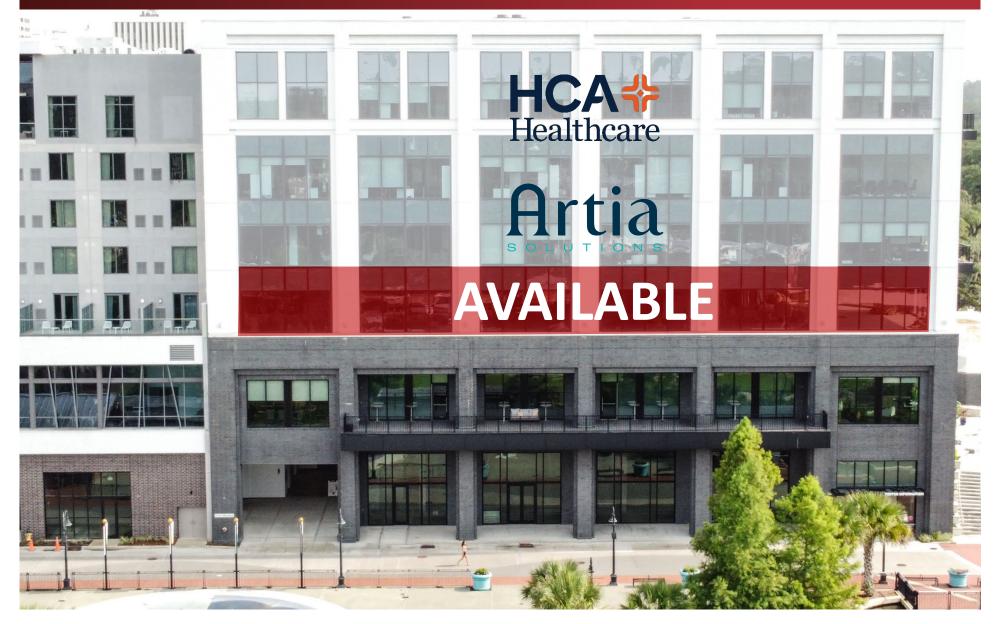

# JOIN TENANTS HCA Artia Healthcare

### **AVAILABILITY**

- FOURTH FLOOR SUITE A 3,320 SF
- FOURTH FLOOR SUITE B 5,899 SF

**Lease Rates Starting at** \$34.50/SF Gross