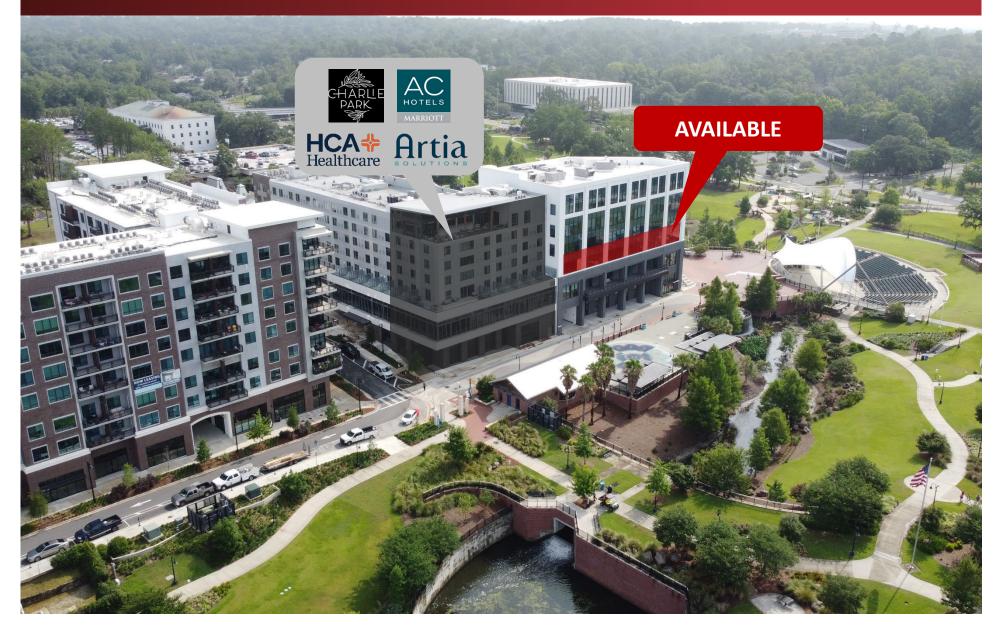

# JOIN TENANTS HCA Artia Healthcare

### **AVAILABILITY**

- FOURTH FLOOR SUITE A 3,320 SF
- FOURTH FLOOR SUITE B 5,899 SF

**Lease Rates Starting at** \$34.50/SF Gross

### **AMENITIES**

- AC by Marriott
- Charlie Park Rooftop Bar and Restaurant
- Shuttle to Capitol Complex
- Ground Floor Retail and Restaurants
- Cascades Park views