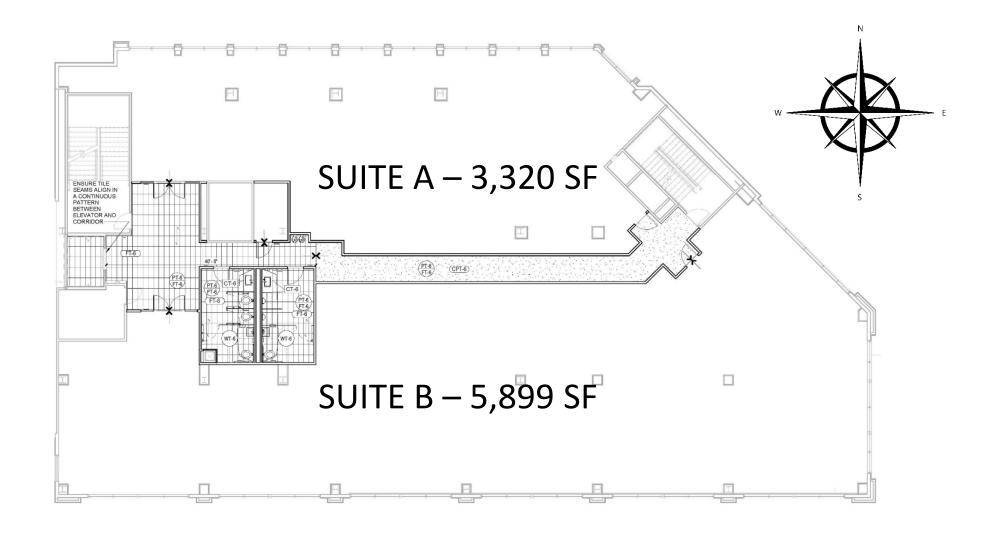

### **AVAILABILITY**

- FOURTH FLOOR SUITE A 3,320 SF
- FOURTH FLOOR SUITE B 5,899 SF

**Lease Rates Starting at** \$34.50/SF Gross