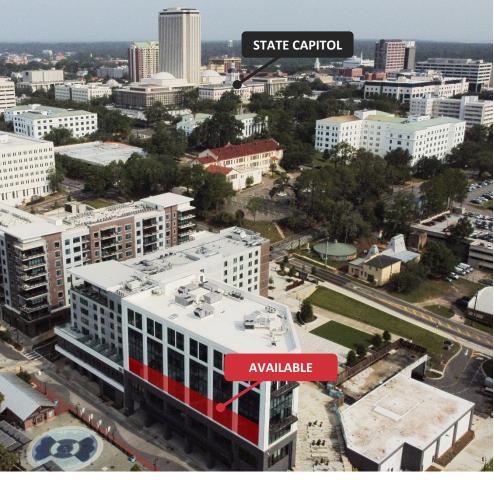

# JOIN TENANTS HCA Artia Healthcare



### **AVAILABILITY**

- FOURTH FLOOR SUITE A 3,320 SF
- FOURTH FLOOR SUITE B 5,899 SF

**Lease Rates Starting at** \$34.50/SF Gross

### **SPECS**

- 73,014 SF of Office, Retail, Restaurant Space
- 5 acre mixed-use project
- 7 stories
- First A Class Office Space in the Market
- Community Spaces

### **AMENITIES**

- AC by Marriott
- Charlie Park Rooftop Bar and Restaurant
- Shuttle to Capitol Complex
- Ground Floor Retail and Restaurants
- Cascades Park views









### **MULTI-TENANT MOCK UP** STAIR 1 ELEVATOR OFFICE 100 SF 9x10 ELEC/ OFFICE 290 SF OFFICE 100 SF 100 SF RECEPTION COAT 300 SF 14x21 OFFICE 150 SF 10x15 OFFICE 150 SF 10x15 OFFICE 150 SF 10x15 OFFICE 150 SF 10x15 OFFICE 150 SF OFFICE CONFERENCE CONFERENCE

### SINGLE TENANT

















1.2 Miles To the Florida State Capitol Building





### **N**ITALCOR



E. Edward Murray, Jr., SIOR, CCIM
NAI Director / President / Broker
NAI TALCOR

o: 850.224.2300 f: 850.425.1114 c: 850.566.9088 murray@talcor.com

NAI TALCOR 1018 Thomasville Road, Suite 200A Tallahassee, Florida 32303 +1 850 224 2300 TALCOR.COM

### ©2018 NAI TALCOR

The contents of this proposal are intended for the individuals to whom it is presented or delivered and their company associates. Any dissemination or replication, without the express authorization of NAI TALCOR, is strictly prohibited.