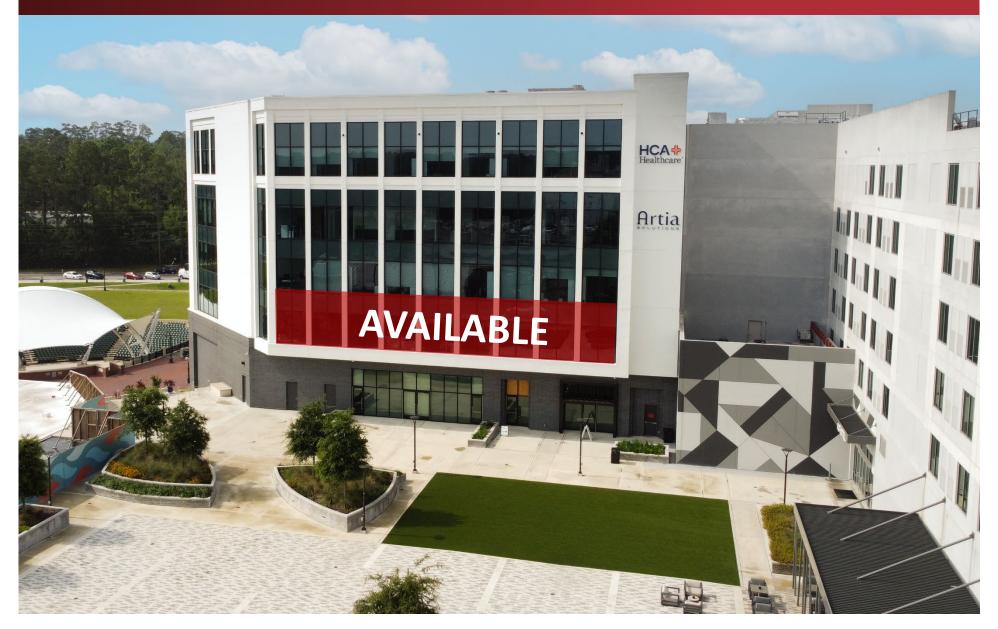

# JOIN TENANTS HCA Artia Healthcare

### **SPECS**

- 73,014 SF of Office, Retail, Restaurant Space
- 5 acre mixed-use project
- 7 stories
- First A Class Office Space in the Market
- Community Spaces

### **AMENITIES**

- AC by Marriott
- Charlie Park Rooftop Bar and Restaurant
- Shuttle to Capitol Complex
- Ground Floor Retail and Restaurants
- Cascades Park views