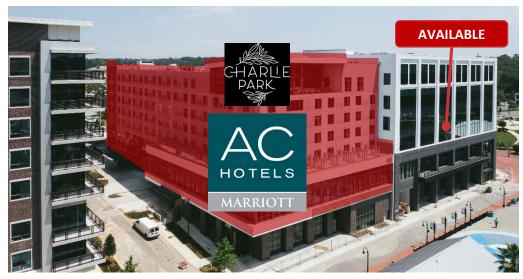

### **AMENITIES**

- AC by Marriott
- Charlie Park Rooftop Bar and Restaurant
- Shuttle to Capitol Complex
- Ground Floor Retail and Restaurants
- Cascades Park views