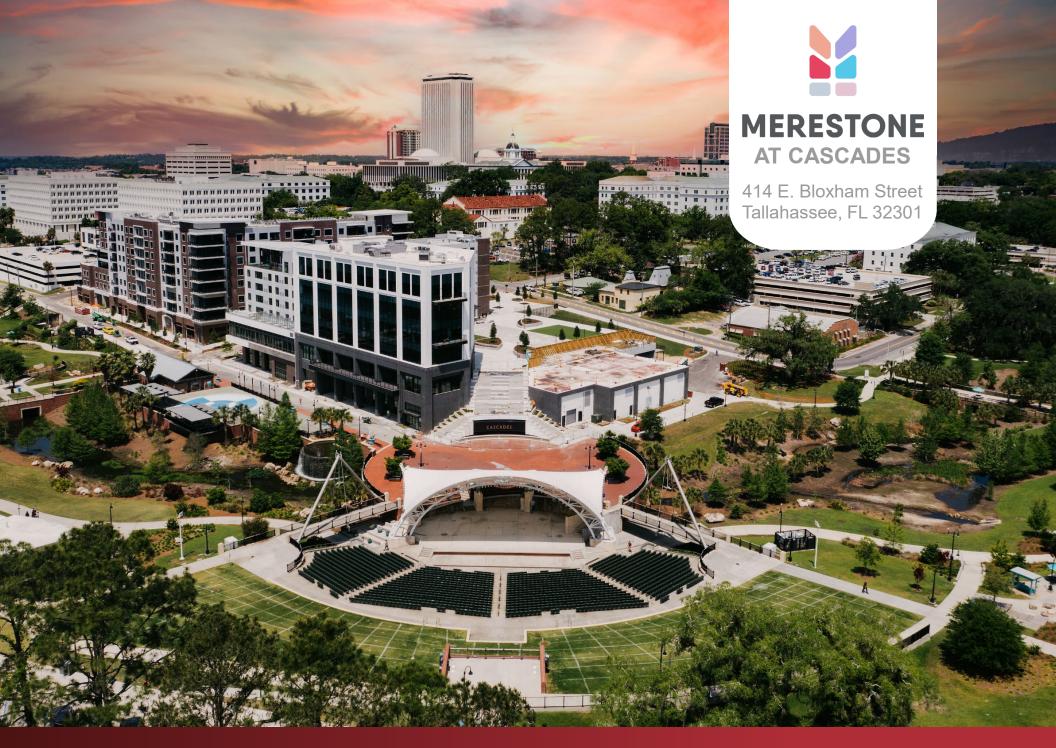

# JOIN TENANTS HCA Artia Healthcare



### **AVAILABILITY**

- FOURTH FLOOR SUITE A 3,320 SF
- FOURTH FLOOR SUITE B 5,899 SF

**Lease Rates Starting at** \$34.50/SF Gross

### **SPECS**

- 73,014 SF of Office, Retail, Restaurant Space
- 5 acre mixed-use project
- 7 stories
- First A Class Office Space in the Market
- Community Spaces

### **AMENITIES**

- AC by Marriott
- Charlie Park Rooftop Bar and Restaurant
- Shuttle to Capitol Complex
- Ground Floor Retail and Restaurants
- Cascades Park views









### **MULTI-TENANT MOCK UP** STAIR 1 ELEVATOR OFFICE 100 SF 9x10 ELEC/ OFFICE 290 SF OFFICE 100 SF 100 SF RECEPTION COAT 300 SF 14x21 OFFICE 150 SF 10x15 OFFICE 150 SF 10x15 OFFICE 150 SF 10x15 OFFICE 150 SF 10x15 OFFICE 150 SF OFFICE CONFERENCE CONFERENCE

### SINGLE TENANT