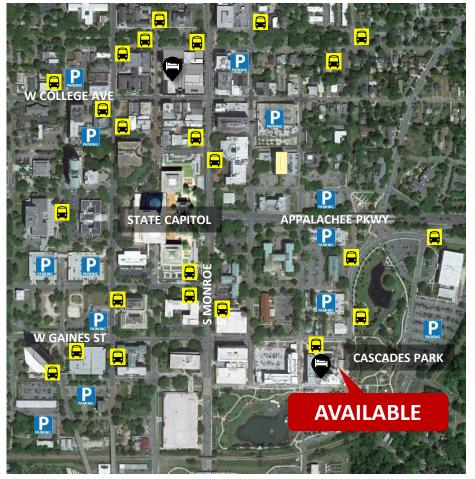

# JOIN TENANTS HCA Artia Healthcare



### **AVAILABILITY**

- FOURTH FLOOR SUITE A 3,320 SF
- FOURTH FLOOR SUITE B 5,899 SF

**Lease Rates Starting at** \$34.50/SF Gross

### **SPECS**

- 73,014 SF of Office, Retail, Restaurant Space
- 5 acre mixed-use project
- 7 stories
- First A Class Office Space in the Market
- Community Spaces

### **AMENITIES**

- AC by Marriott
- Charlie Park Rooftop Bar and Restaurant
- Shuttle to Capitol Complex
- Ground Floor Retail and Restaurants
- Cascades Park views









### **MULTI-TENANT MOCK UP** STAIR 1 ELEVATOR OFFICE 100 SF 9x10 ELEC/ OFFICE 290 SF OFFICE 100 SF 100 SF RECEPTION COAT 300 SF 14x21 OFFICE 150 SF 10x15 OFFICE 150 SF 10x15 OFFICE 150 SF 10x15 OFFICE 150 SF 10x15 OFFICE 150 SF OFFICE CONFERENCE CONFERENCE

### SINGLE TENANT

















1.2 Miles To the Florida State Capitol Building





### **N**ITALCOR



E. Edward Murray, Jr., SIOR, CCIM
NAI Director / President / Broker
NAI TALCOR

o: 850.224.2300 f: 850.425.1114 c: 850.566.9088 murray@talcor.com

NAI TALCOR 1018 Thomasville Road, Suite 200A Tallahassee, Florida 32303 +1 850 224 2300 TALCOR.COM

### ©2018 NAI TALCOR

The contents of this proposal are intended for the individuals to whom it is presented or delivered and their company associates. Any dissemination or replication, without the express authorization of NAI TALCOR, is strictly prohibited.