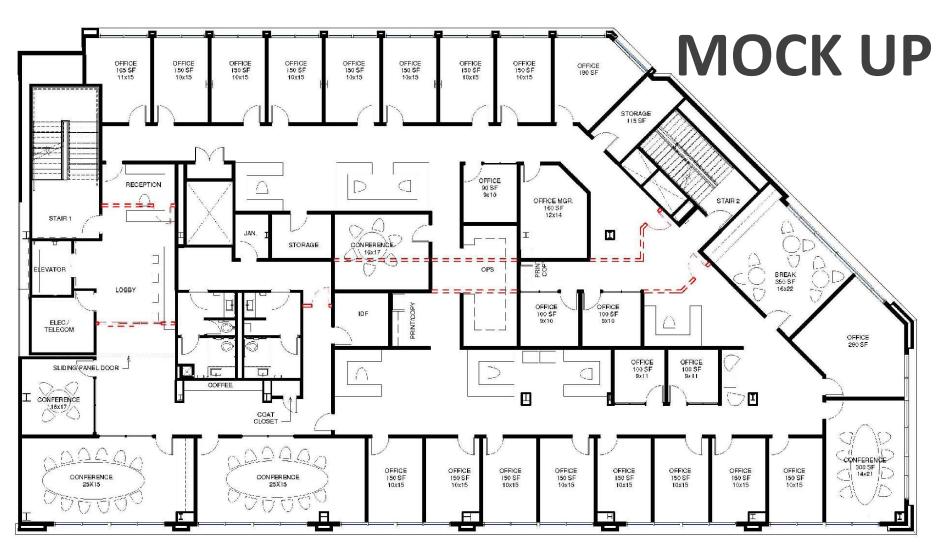

### **MULTI-TENANT MOCK UP** STAIR 1 ELEVATOR OFFICE 100 SF 9x10 ELEC/ OFFICE 290 SF OFFICE 100 SF 100 SF RECEPTION COAT 300 SF 14x21 OFFICE 150 SF 10x15 OFFICE 150 SF 10x15 OFFICE 150 SF 10x15 OFFICE 150 SF 10x15 OFFICE 150 SF OFFICE CONFERENCE CONFERENCE