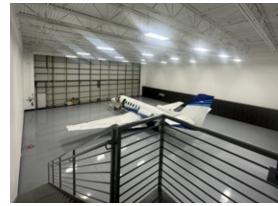

## **Executive Hangar**

±8,623 SF with 2-story Office



Hangars At Knudsen Corporate Center 1825 W Knudsen Dr, Unit 3 Phoenix, AZ 85027

#### **Property Highlights**

- + ±5,513 SF Hangar
- + Bi-fold door with straps (±61'10" x ±17')
- + 2 Finished Office Suites (±1,555 SF each)
- + Fire Sprinklered
- + Six-unit Condominium association includes common area landscaping and exterior maintenance
- + Shared Fuel Farms with wholesale pricing



# Photos









Executive Hangar 1825 W Knudsen Dr

# Floor Plan

### FIRST FLOOR



Executive Hangar 1825 W Knudsen Dr

# Floor Plan

### SECOND FLOOR



# Aerial

### DEER VALLEY AIRPORT AREA



### Location



© 2023 CBRE, Inc. All rights reserved. This information has been obtained from sources believed reliable but has not been verified for accuracy or completeness. CBRE, Inc. makes no guarantee, representation or warranty and accepts no responsibility or liability as to the accuracy, completeness, or reliability of the information contained herein. You should conduct a careful, independent investigation of the property and verify all information. Any reliance on this information is solely at your own risk. CBRE and the CBRE logo are service marks of CBRE, Inc. All other marks dis