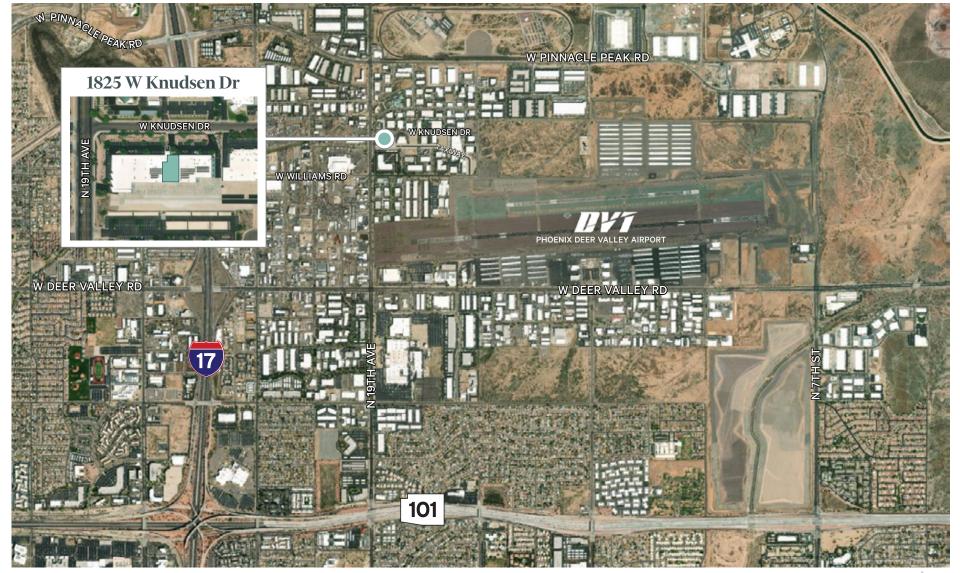

## **Executive Hangar**

±8,623 SF with 2-story Office



Hangars At Knudsen Corporate Center 1825 W Knudsen Dr, Unit 3 Phoenix, AZ 85027

#### **Property Highlights**

- + ±5,513 SF Hangar
- + Bi-fold door with straps (±61'10" x ±17')
- + 2 Finished Office Suites (±1,555 SF each)
- + Fire Sprinklered
- + Six-unit Condominium association includes common area landscaping and exterior maintenance
- + Shared Fuel Farms with wholesale pricing



# Photos









Executive Hangar 1825 W Knudsen Dr

# Floor Plan

### FIRST FLOOR



Executive Hangar 1825 W Knudsen Dr

# Floor Plan

### SECOND FLOOR



# Aerial

### DEER VALLEY AIRPORT AREA



### Location



© 2023 CBRE, Inc. All rights reserved. This information has been obtained from sources believed reliable but has not been verified for accuracy or completeness. CBRE, Inc. makes no guarantee, representation or warranty and accepts no responsibility or liability as to the accuracy, completeness, or reliability of the information contained herein. You should conduct a careful, independent investigation of the property and verify all information. Any reliance on this information is solely at your own risk. CBRE and the CBRE logo are service marks of CBRE, Inc. All other marks displayed on this document are the property of their respective owners, and the use of such marks does not imply any affiliation with or endorsement of CBRE. Photos herein are the property of their resp