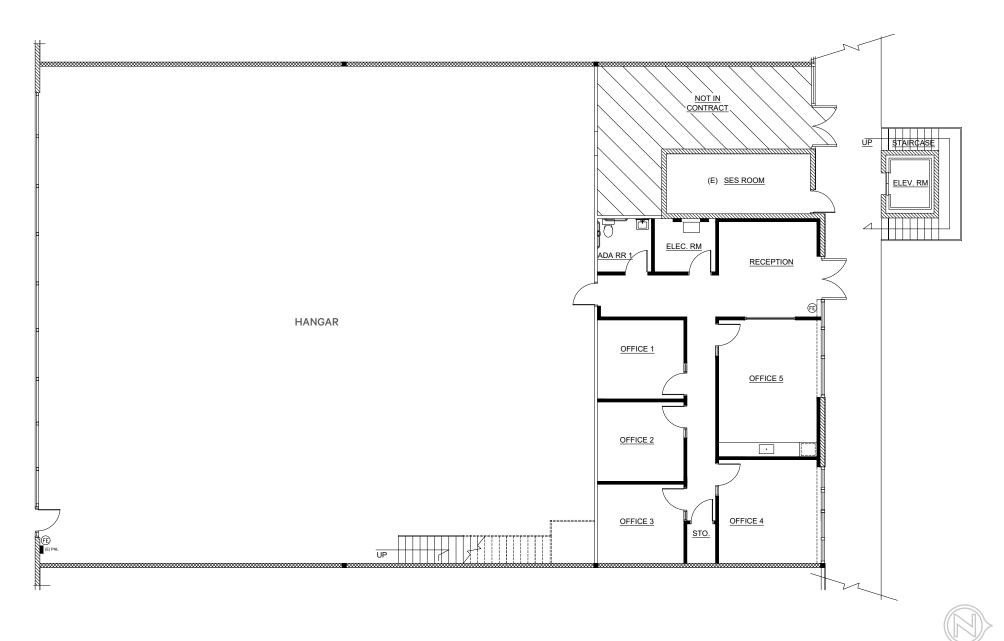

## **Executive Hangar**

±8,623 SF with 2-story Office



Hangars At Knudsen Corporate Center 1825 W Knudsen Dr, Unit 3 Phoenix, AZ 85027

#### **Property Highlights**

- + ±5,513 SF Hangar
- + Bi-fold door with straps (±61'10" x ±17')
- + 2 Finished Office Suites (±1,555 SF each)
- + Fire Sprinklered
- + Six-unit Condominium association includes common area landscaping and exterior maintenance
- + Shared Fuel Farms with wholesale pricing



# Photos









Executive Hangar 1825 W Knudsen Dr

# Floor Plan

### FIRST FLOOR



Executive Hangar 1825 W Knudsen Dr

# Floor Plan

### SECOND FLOOR



# Aerial

### DEER VALLEY AIRPORT AREA



### Location



© 2023 CBRE, Inc. All rights reserved. This information has been obtained from sources believed reliable but has not been verified for accuracy or completeness. CBRE, Inc. makes no guarantee, representation or warranty and accepts no responsibility or liability as to the accuracy, completeness, or reliability of the information contained herein. You should conduct a careful, independent investigation of the property and verify all information. Any reliance on this information is solely at your own risk. CBRE and the CBRE logo are service marks of CBRE, Inc. All other marks displayed on this document are the property of their respective owners, and the use of suc