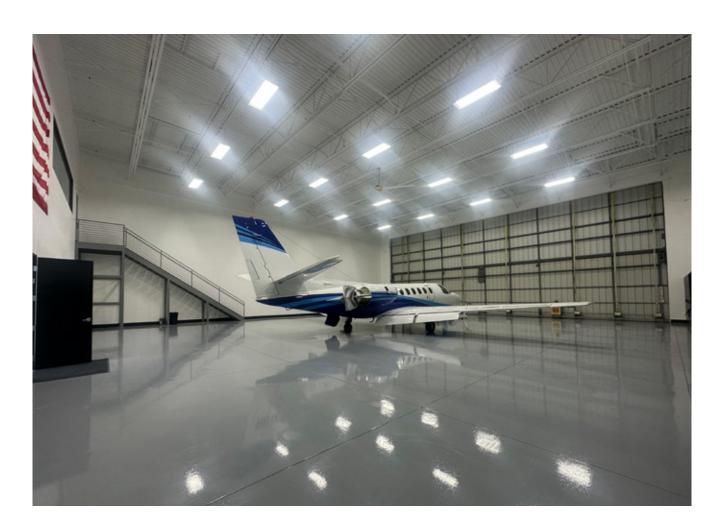

## **Executive Hangar**

±8,623 SF with 2-story Office



Hangars At Knudsen Corporate Center 1825 W Knudsen Dr, Unit 3 Phoenix, AZ 85027

#### **Property Highlights**

- + ±5,513 SF Hangar
- + Bi-fold door with straps (±61'10" x ±17')
- + 2 Finished Office Suites (±1,555 SF each)
- + Fire Sprinklered
- + Six-unit Condominium association includes common area landscaping and exterior maintenance
- + Shared Fuel Farms with wholesale pricing



# Photos









Executive Hangar 1825 W Knudsen Dr

# Floor Plan

### FIRST FLOOR



Executive Hangar 1825 W Knudsen Dr

# Floor Plan

### SECOND FLOOR



# Aerial

### DEER VALLEY AIRPORT AREA



### Location



© 2023 CBRE, Inc. All rights reserved. This information has been obtained from sources believed reliable but has not been verified for accuracy or completeness. CBRE, Inc. makes no guarantee, rep