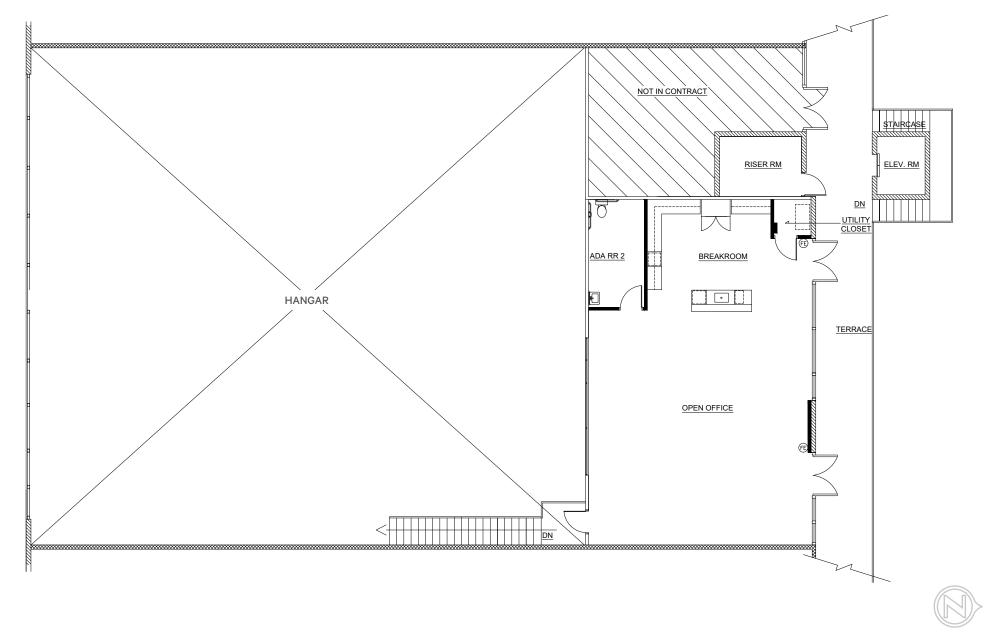

## **Executive Hangar**

±8,623 SF with 2-story Office



Hangars At Knudsen Corporate Center 1825 W Knudsen Dr, Unit 3 Phoenix, AZ 85027

#### **Property Highlights**

- + ±5,513 SF Hangar
- + Bi-fold door with straps (±61'10" x ±17')
- + 2 Finished Office Suites (±1,555 SF each)
- + Fire Sprinklered
- + Six-unit Condominium association includes common area landscaping and exterior maintenance
- + Shared Fuel Farms with wholesale pricing



# Photos









Executive Hangar 1825 W Knudsen Dr

# Floor Plan

### FIRST FLOOR



Executive Hangar 1825 W Knudsen Dr

# Floor Plan

### SECOND FLOOR



# Aerial

### DEER VALLEY AIRPORT AREA



### Location



© 2023 CBRE, Inc. All rights reserved. This information has been obtained from sources believed reliable but has not been verified for accuracy or completeness. CBRE, Inc. makes no guarantee, representation or warranty and accepts no responsibility or liability as to the accuracy, completeness, or reliability of the information contained herein. You should conduct a careful, independent investigation of the property and verify all information. Any reliance on this information is solely at your own risk. CBRE and the CBRE logo are service marks of CBRE, Inc. All other marks displayed on this document are the property of their respective owners, and the use of such marks does not imply any affiliation with or endorsement of CBRE. Ph