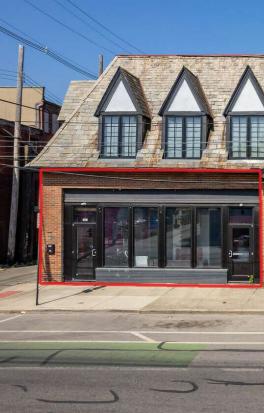

## **SUITE A**

#### SPEAKEASY LOFTS | 1555 N 4TH ST, COLUMBUS, OH 43201

### SUITE A: 1,732 SF

In the heart of the OSU University District, this property boasts high visibility and easy access. Spacious interior ideal for various retail concepts. Excellent foot traffic in a thriving area. Water is submetered and paid directly to Landlord. Electric is set up directly with City of Columbus. Landlord will install standard flooring package at adversed rent. TIA and concessions are available, up to \$10/sf, but will affect rent.