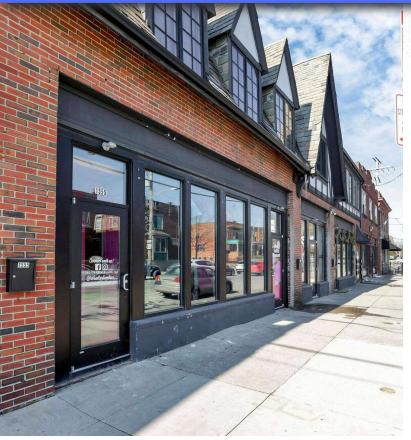

## **SUITE A**

### SUITE A: 1,732 SF

In the heart of the OSU University District, this property boasts high visibility and easy access. Spacious interior ideal for various retail concepts. Excellent foot traffic in a thriving area. Water is submetered and paid directly to Landlord. Electric is set up directly with City of Columbus. Landlord will install standard flooring package at adversed rent. TIA and concessions are available, up to \$10/sf, but will affect rent.