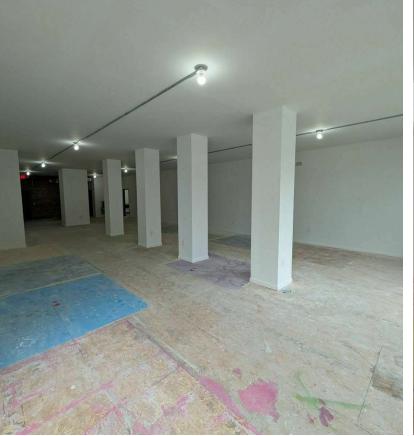

----------|-----------|----------|
| Total Households  | 1,791     | 5,276     | 14,374   |
| Total Population  | 3,893     | 11,990    | 39,691   |
| Average HH Income | \$57,450  | \$47,856  | \$61,368 |

Noah Yoder Senior Associate 614.285.6505 NYoder@ME.LTD



## **SUITE A**

#### SPEAKEASY LOFTS | 1555 N 4TH ST, COLUMBUS, OH 43201



### SUITE A: 1,732 SF

In the heart of the OSU University District, this property boasts high visibility and easy access. Spacious interior ideal for various retail concepts. Excellent foot traffic in a thriving area. Water is submetered and paid directly to Landlord. Electric is set up directly with City of Columbus. Landlord will install standard flooring package at adversed rent. TIA and concessions are available, up to \$10/sf, but will affect rent.





Noah Yoder Senior Associate 614.285.6505 NYoder@ME.LTD



## **RETAILER MAP**



Noah Yoder Senior Associate 614.285.6505 NYoder@ME.LTD 100 Fornof Road, Suite B Columbus, OH 43207 614.285.6505



## **DEMOGRAPHICS MAP & REPORT**



| POPULATION           | 0.3 MILES | 0.5 MILES | 1 MILE |
|----------------------|-----------|-----------|--------|
| Total Population     | 3,893     | 11,990    | 39,691 |
| Average Age          | 26        | 26        | 26     |
| Average Age (Male)   | 27        | 26        | 27     |
| Average Age (Female) | 26        | 25        | 26     |

| HOUSEHOLDS & INCOME | 0.3 MILES | 0.5 MILES | 1 MILE    |
|---------------------|-----------|-----------|-----------|
| Total Households    | 1,791     | 5,276     | 14,374    |
| # of Persons per HH | 2.2       |