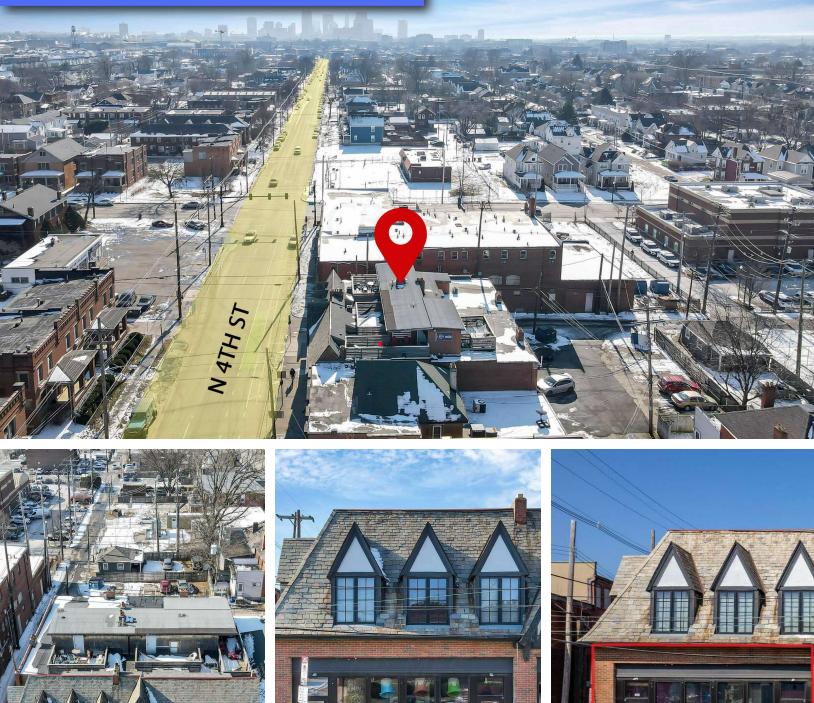

ILES | 1 MILE |
|----------------------|-----------|-----------|--------|
| Total Population     | 3,893     | 11,990    | 39,691 |
| Average Age          | 26        | 26        | 26     |
| Average Age (Male)   | 27        | 26        | 27     |
| Average Age (Female) | 26        | 25        | 26     |

| HOUSEHOLDS & INCOME | 0.3 MILES | 0.5 MILES | 1 MILE    |
|---------------------|-----------|-----------|-----------|
| Total Households    | 1,791     | 5,276     | 14,374    |
| # of Persons per HH | 2.2       | 2.3       | 2.8       |
| Average HH Income   | \$57,450  | \$47,856  | \$61,368  |
| Average House Value | \$472,459 | \$386,134 | \$331,232 |
|                     |           |           |           |

Demographics data derived from AlphaMap







# **ADDITIONAL PHOTOS**









Noah Yoder Senior Associate 614.285.6505 NYoder@ME.LTD