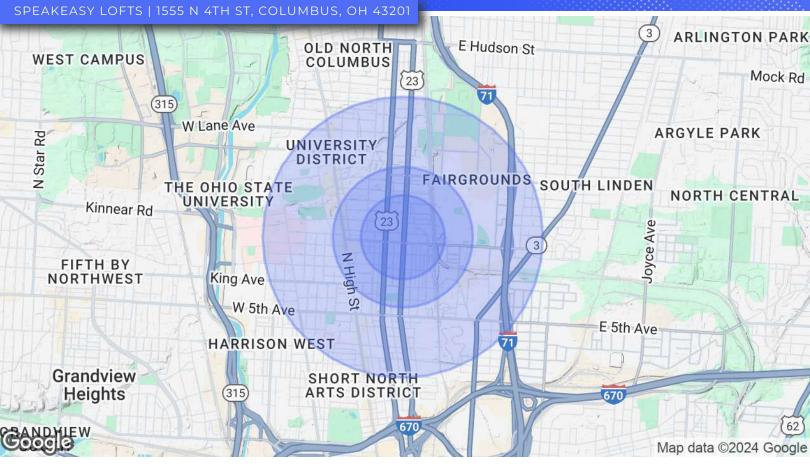

## **DEMOGRAPHICS MAP & REPORT**

| POPULATION           | 0.3 MILES | 0.5 MILES | 1 MILE |
|----------------------|-----------|-----------|--------|
| Total Population     | 3,893     | 11,990    | 39,691 |
| Average Age          | 26        | 26        | 26     |
| Average Age (Male)   | 27        | 26        | 27     |
| Average Age (Female) | 26        | 25        | 26     |

| HOUSEHOLDS & INCOME | 0.3 MILES | 0.5 MILES | 1 MILE    |
|---------------------|-----------|-----------|-----------|
| Total Households    | 1,791     | 5,276     | 14,374    |
| # of Persons per HH | 2.2       | 2.3       | 2.8       |
| Average HH Income   | \$57,450  | \$47,856  | \$61,368  |
| Average House Value | \$472,459 | \$386,134 | \$331,232 |
|                     |           |           |           |

Demographics data derived from AlphaMap