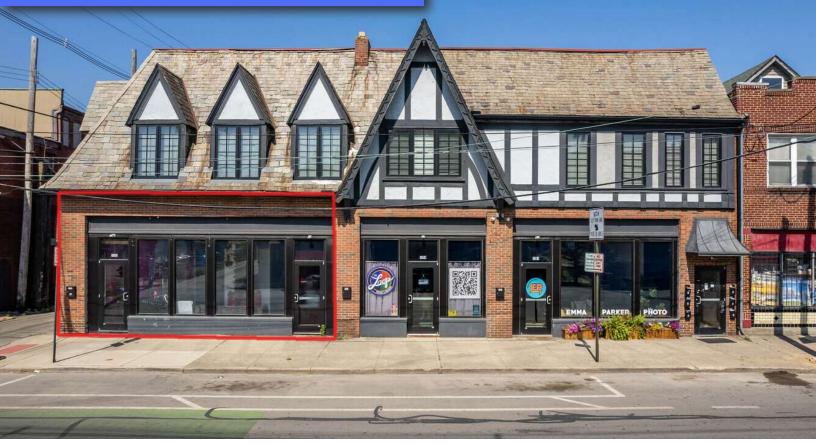

# **PROPERTY SUMMARY**

SPEAKEASY LOFTS | 1555 N 4TH ST, COLUMBUS, OH 43201

### **PROPERTY DESCRIPTION**

Located at the intersection of 4th Street and Chittenden Ave. In the heart of Columbus' University District, the most densely populated neighborhood in the city. Pedestrian-friendly location serves approximately 67,000 students attending The Ohio State University. This prime location offers high visibility and easy access to a bustling neighborhood. With a spacious layout and ample parking, this space is ideal for a variety of retail concepts. Don't miss this opportunity to secure your spot in one of Columbus' most sought-after areas.

### OFFERING SUMMARY

| Lease Rate:    | \$20.00 SF/yr (NNN) |
|----------------|---------------------|
| Available SF:  | 1,732 SF            |
| Lot Size:      | 6,934 SF            |
| Building Size: | 15,508 SF           |
|                |                     |