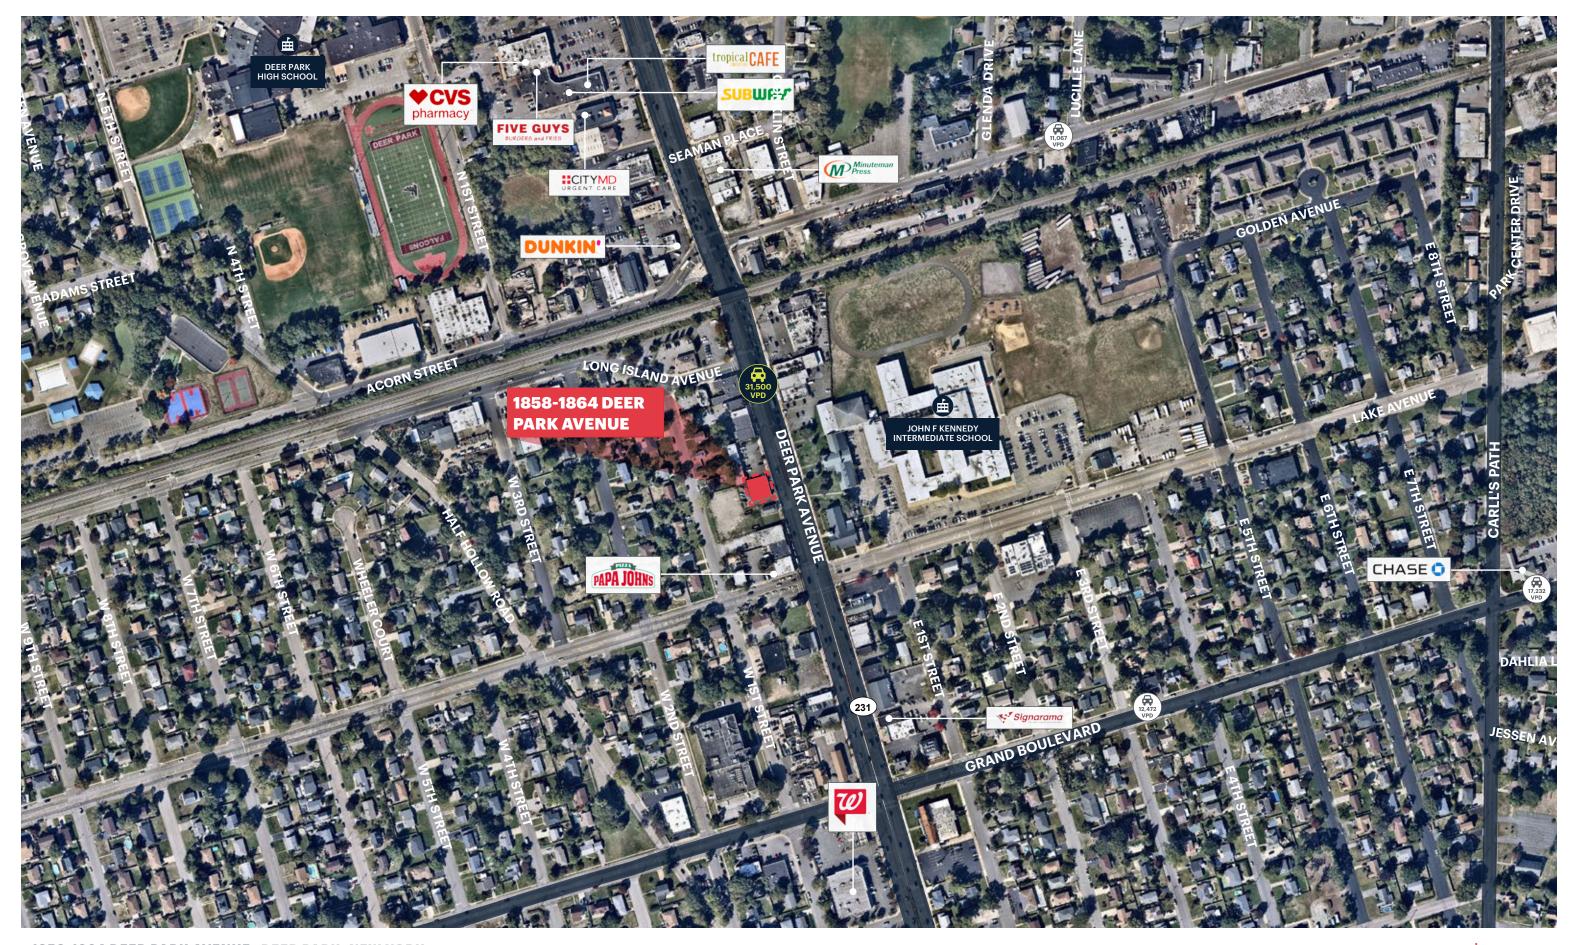

## **MARKET AERIAL**

1858-1864 DEER PARK AVENUE DEER PARK, NEW YORK ripcony.com

#### **NEIGHBORS**

ShopRite, CVS Pharmacy, Five Guys, Gregory's Coffee, uBreakiFix, Dunkin', T-Mobile, Papa John's

#### **COMMENTS**

Highly visible end cap space on busy Deer Park Ave (former T-Mobile)

31,500 vehicles per day on Deer Park Avenue

22 - car parking lot

Less than 1/2 mile from Deer Park High School and John F Kennedy Intermediate School