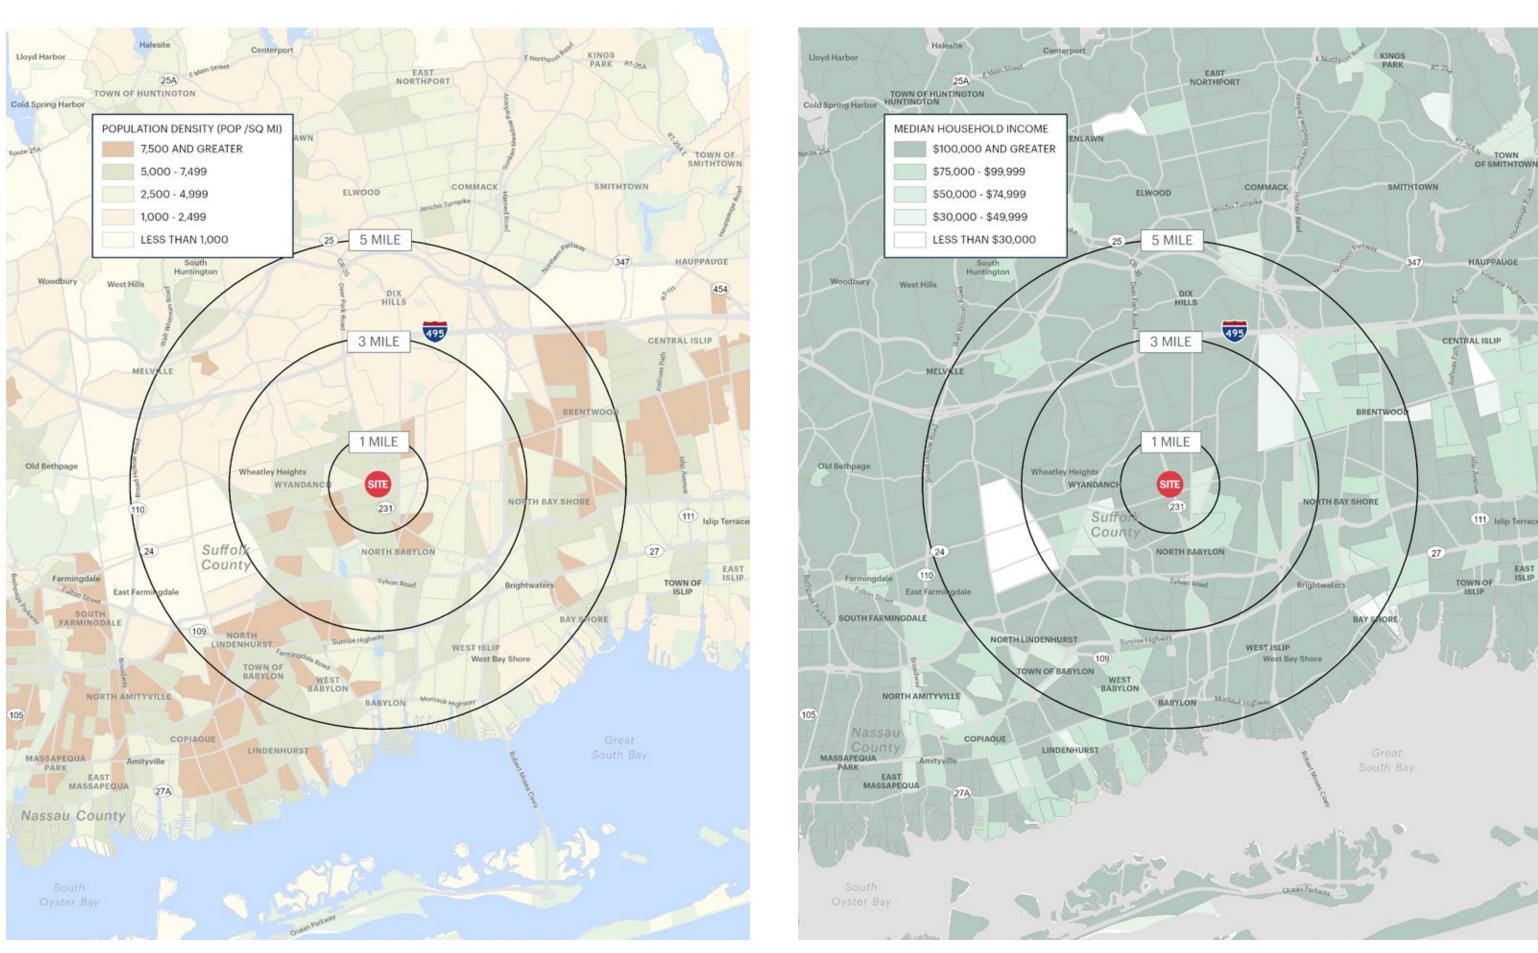

## **AREA DEMOGRAPHICS**

## **1 MILE RADIUS**

**POPULATION** 

18,034

**HOUSEHOLDS** 

5,943

**AVERAGE HOUSEHOLD INCOME** 

\$133,893

**MEDIAN HOUSEHOLD INCOME** 

### **3 MILE RADIUS**

**POPULATION** 

108,696

**HOUSEHOLDS** 

33,230

**AVERAGE HOUSEHOLD INCOME** 

\$148,036

**MEDIAN HOUSEHOLD INCOME** 

## **5 MILE RADIUS**

**POPULATION** 

280,326

**HOUSEHOLDS** 

85,809

**AVERAGE HOUSEHOLD INCOME** 

\$153,300

MEDIAN HOUSEHOLD INCOME