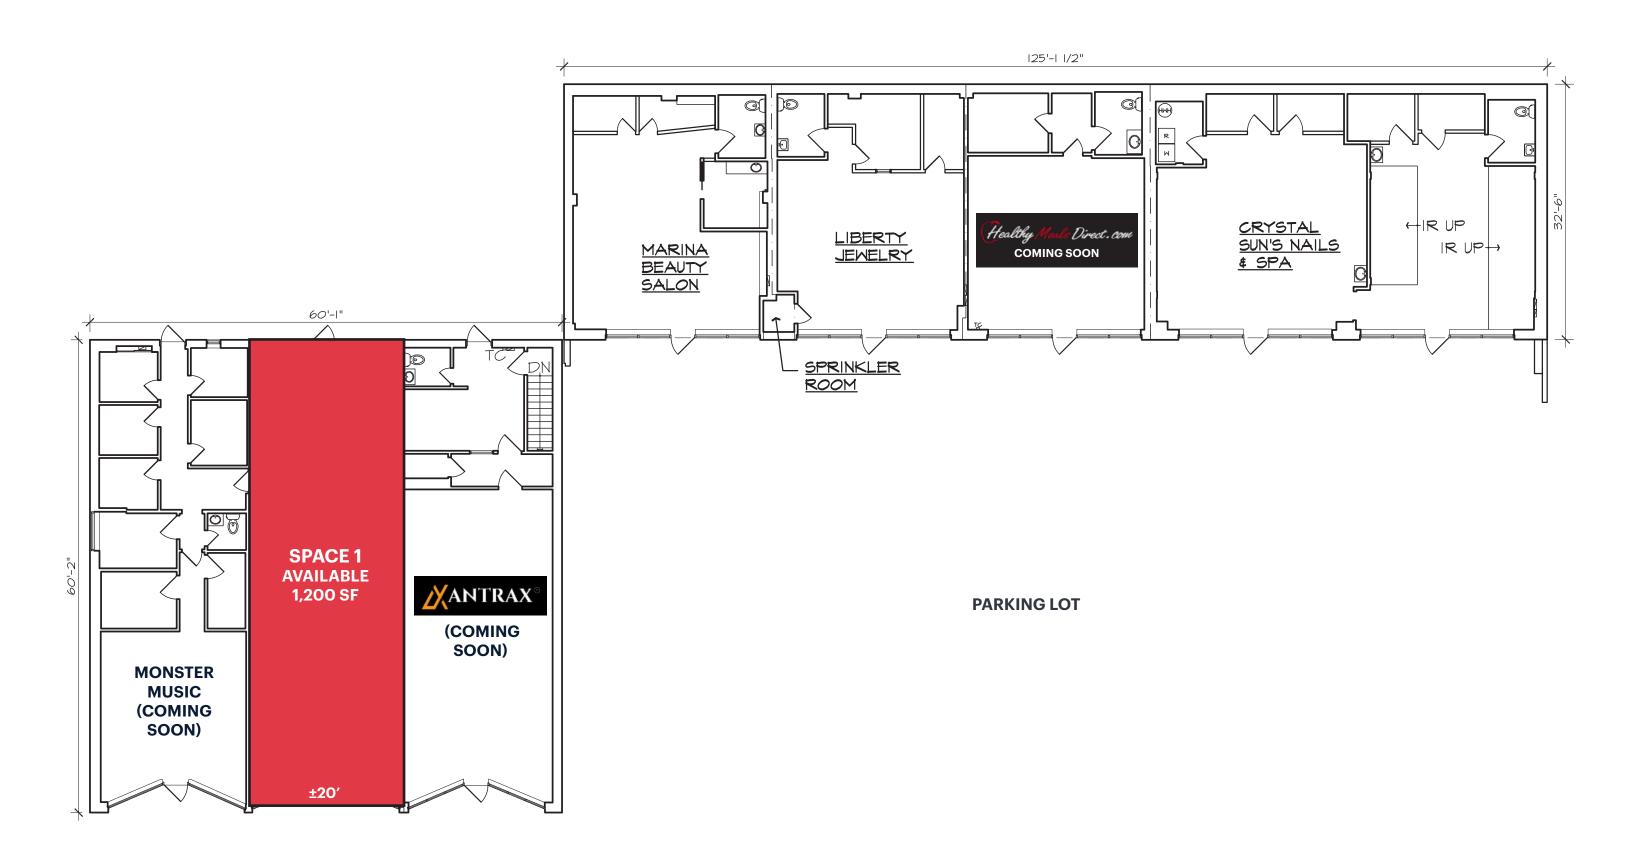

## **COMPOSITE FLOOR PLAN**

1858-1864 DEER PARK AVENUE DEER PARK, NEW YORK ripcony.com

#### **CO-TENANTS**

Sun's Nail Salon, Liberty Jewelers, Marina Beauty Salon, Monster Music, Antrax, Healthy Meals Direct

#### SIZE

1,200 SF