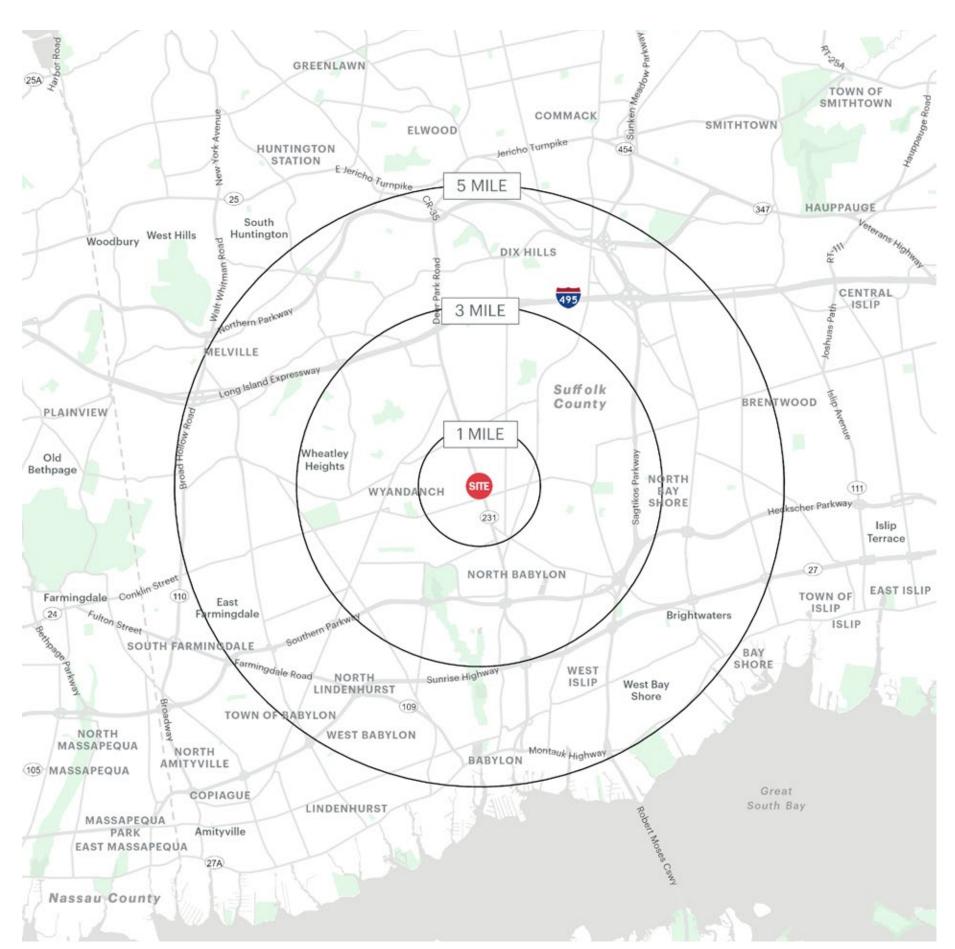

## **AREA DEMOGRAPHICS**

## **1 MILE RADIUS**

**POPULATION** 

18,034

**HOUSEHOLDS** 

5,943

**AVERAGE HOUSEHOLD INCOME** 

\$133,893

**MEDIAN HOUSEHOLD INCOME** 

### **3 MILE RADIUS**

**POPULATION** 

108,696

**HOUSEHOLDS** 

33,230

**AVERAGE HOUSEHOLD INCOME** 

\$148,036

**MEDIAN HOUSEHOLD INCOME** 

## **5 MILE RADIUS**

**POPULATION** 

280,326

**HOUSEHOLDS** 

85,809

**AVERAGE HOUSEHOLD INCOME** 

\$153,300

MEDIAN HOUSEHOLD INCOME