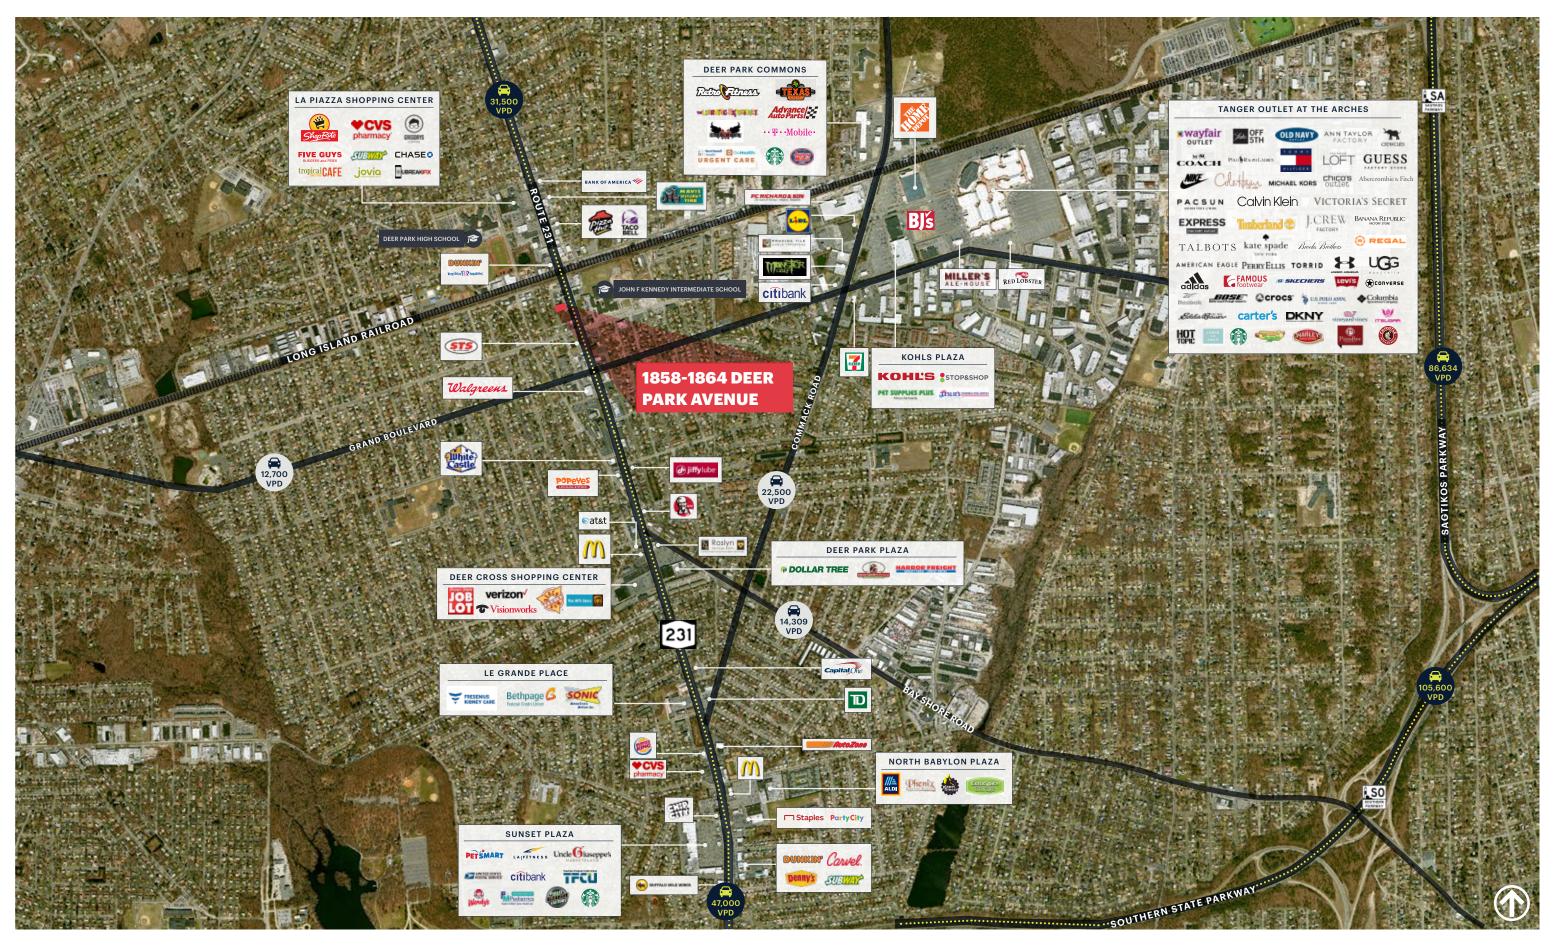

## **MARKET AERIAL**

1858-1864 DEER PARK AVENUE DEER PARK, NEW YORK ripcony.com

#### **NEIGHBORS**

ShopRite, CVS Pharmacy, Five Guys, Gregory's Coffee, uBreakiFix, Dunkin', T-Mobile, Papa John's

#### **COMMENTS**

Highly visible end cap space on busy Deer Park Ave (former T-Mobile)

31,500 vehicles per day on Deer Park Avenue

22 - car parking lot

Less than 1/2 mile from Deer Park High School and John F Kennedy Intermediate School