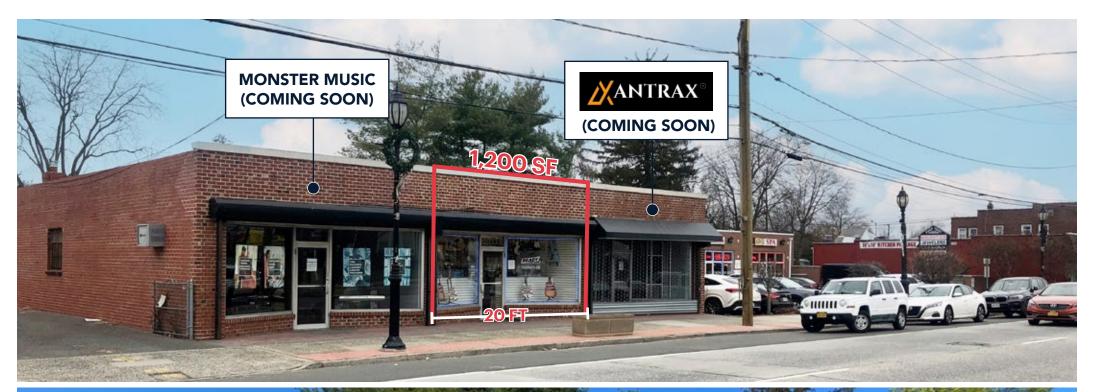

## **1858-1864 DEER PARK AVE**

#### SIZE

1,200 SF

#### **CO-TENANTS**

Sun's Nail Salon, Liberty Jewelers, Marina Beauty Salon, Monster Music, Antrax, Healthy Meals Direct

#### **COMMENTS**

Highly visible end cap space on busy Deer Park Ave (former T-Mobile)

31,500 vehicles per day on Deer Park Avenue

22 - car parking lot

Less than 1/2 mile from Deer Park High School and John F Kennedy Intermediate School

Front and Side Exterior Signage Opportunities