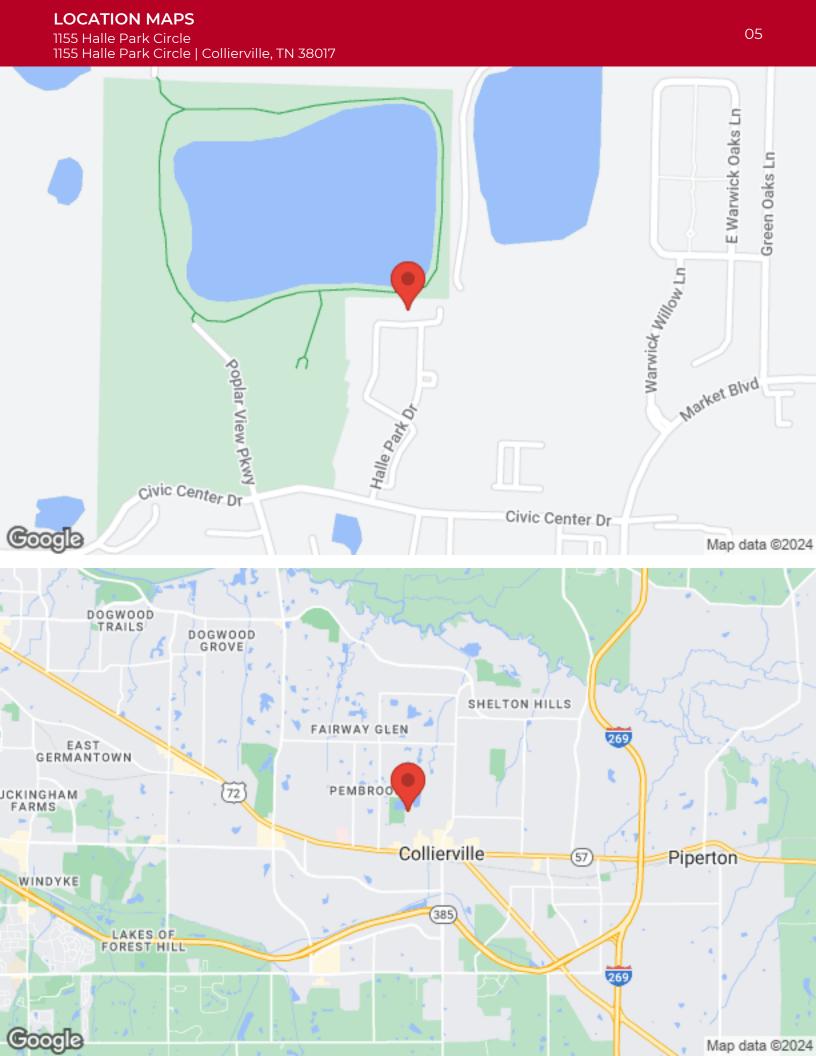

#### **Property Highlights**

- Attractive office suite, approximately 3313 square feet, for sublease.
- Property located in Halle Park subdivision in Collierville, TN, near the southeast intersection of Civic Center Drive and Poplar View Parkway.
- Suite offers first class finishes throughout and includes keypad entry from lobby into office area.
- Includes reception, two conference rooms, five offices, private restrooms, kitchen with refrigerator.
- Office comes fully furnished, including large conference room table to seat 14-18, motorized drop-down screen/projector system, and more.
- Remaining sublease term expires June 30, 2026.
- Offered for lease at \$19.00/square foot, NNN.
- Operating expenses approximately \$1,429.96/month.