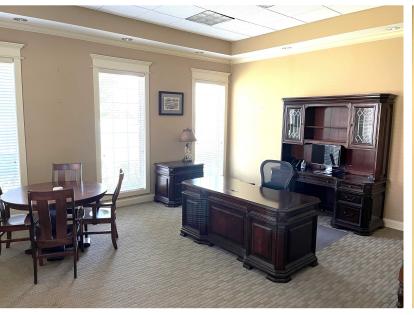

#### **Property Highlights**

- Attractive office suite, approximately 3313 square feet, for sublease.
- Property located in Halle Park subdivision in Collierville, TN, near the southeast intersection of Civic Center Drive and Poplar View Parkway.
- Suite offers first class finishes throughout and includes keypad entry from lobby into office area.
- Includes reception, two conference rooms, five offices, private restrooms, kitchen with refrigerator.
- Office comes fully furnished, including large conference room table to seat 14-18, motorized drop-down screen/projector system, and more.
- Remaining sublease term expires June 30, 2026.
- Offered for lease at \$19.00/square foot, NNN.
- Operating expenses approximately \$1,429.96/month.

### PROPERTY PHOTOS

1155 Halle Park Circle 1155 Halle Park Circle | Collierville, TN 38017