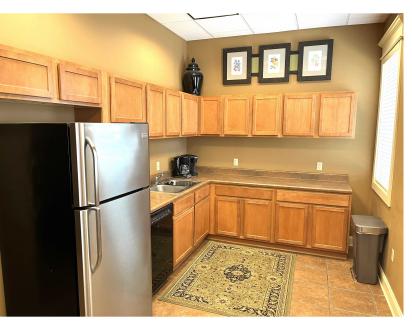

#### **Property Highlights**

- Attractive office suite, approximately 3313 square feet, for sublease.
- Property located in Halle Park subdivision in Collierville, TN, near the southeast intersection of Civic Center Drive and Poplar View Parkway.
- Suite offers first class finishes throughout and includes keypad entry from lobby into office area.
- Includes reception, two conference rooms, five offices, private restrooms, kitchen with refrigerator.
- Office comes fully furnished, including large conference room table to seat 14-18, motorized drop-down screen/projector system, and more.
- Remaining sublease term expires June 30, 2026.
- Offered for lease at \$19.00/square foot, NNN.
- Operating expenses approximately \$1,429.96/month.

#### **PROPERTY PHOTOS**

1155 Halle Park Circle 1155 Halle Park Circle | Collierville, TN 38017