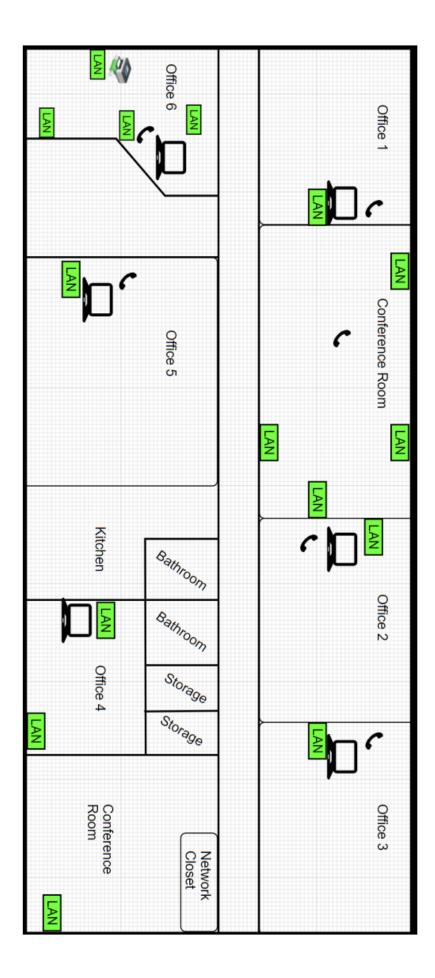

#### **Property Highlights**

- Attractive office suite, approximately 3313 square feet, for sublease.
- Property located in Halle Park subdivision in Collierville, TN, near the southeast intersection of Civic Center Drive and Poplar View Parkway.
- Suite offers first class finishes throughout and includes keypad entry from lobby into office area.
- Includes reception, two conference rooms, five offices, private restrooms, kitchen with refrigerator.
- Office comes fully furnished, including large conference room table to seat 14-18, motorized drop-down screen/projector system, and more.
- Remaining sublease term expires June 30, 2026.
- Offered for lease at \$19.00/square foot, NNN.
- Operating expenses approximately \$1,429.96/month.