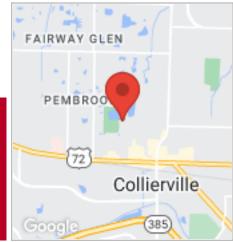

#### **Property Highlights**

- Attractive office suite, approximately 3313 square feet, for sublease.
- Property located in Halle Park subdivision in Collierville, TN, near the southeast intersection of Civic Center Drive and Poplar View Parkway.
- Suite offers first class finishes throughout and includes keypad entry from lobby into office area.
- Includes reception, two conference rooms, five offices, private restrooms, kitchen with refrigerator.
- Office comes fully furnished, including large conference room table to seat 14-18, motorized drop-down screen/projector system, and more.
- Remaining sublease term expires June 30, 2026.
- Offered for lease at \$19.00/square foot, NNN.
- Operating expenses approximately \$1,429.96/month.