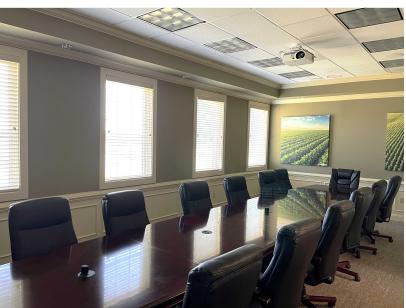

#### **Property Highlights**

- Attractive office suite, approximately 3313 square feet, for sublease.
- Property located in Halle Park subdivision in Collierville, TN, near the southeast intersection of Civic Center Drive and Poplar View Parkway.
- Suite offers first class finishes throughout and includes keypad entry from lobby into office area.
- Includes reception, two conference rooms, five offices, private restrooms, kitchen with refrigerator.
- Office comes fully furnished, including large conference room table to seat 14-18, motorized drop-down screen/projector system, and more.
- Remaining sublease term expires June 30, 2026.
- Offered for lease at \$19.00/square foot, NNN.
- Operating expenses approximately \$1,429.96/month.

#### **PROPERTY PHOTOS**

1155 Halle Park Circle 1155 Halle Park Circle | Collierville, TN 38017