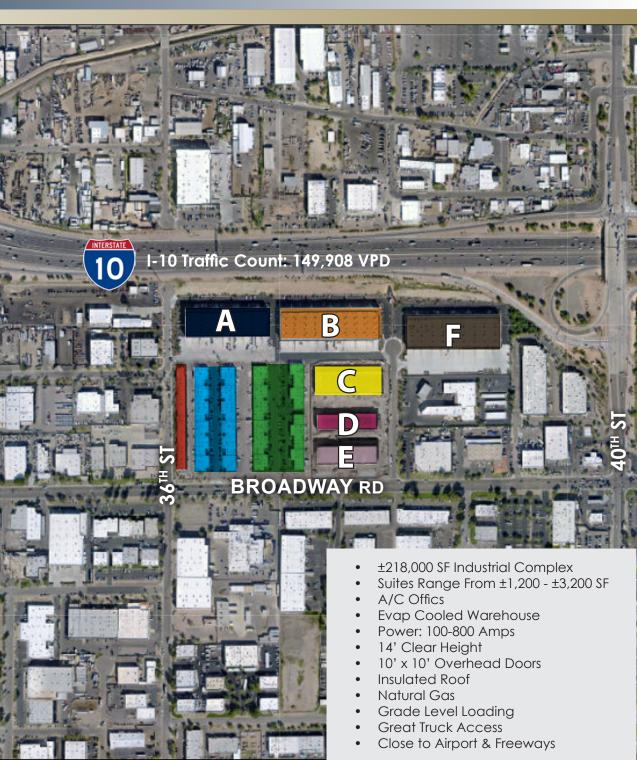

### **SITE PLAN & MAPS**

#### **CLICK TO VIEW INDIVIDUAL BLDG SITE PLANS**

- 4141 S 38th St (Bldg A)
  - 4100 S 38th St (Bldg B)
- <u>4250 S 38th St (Bldg C)</u>
- 4300 S 38th St (Bldg D)
- 4350 S 38th St (Bldg E)
- 4101 S 38th St (Bldg F)
- 3620 E Broadway Rd
- 4208-4248 S 36th PI
- 4208-4249 S 37th St