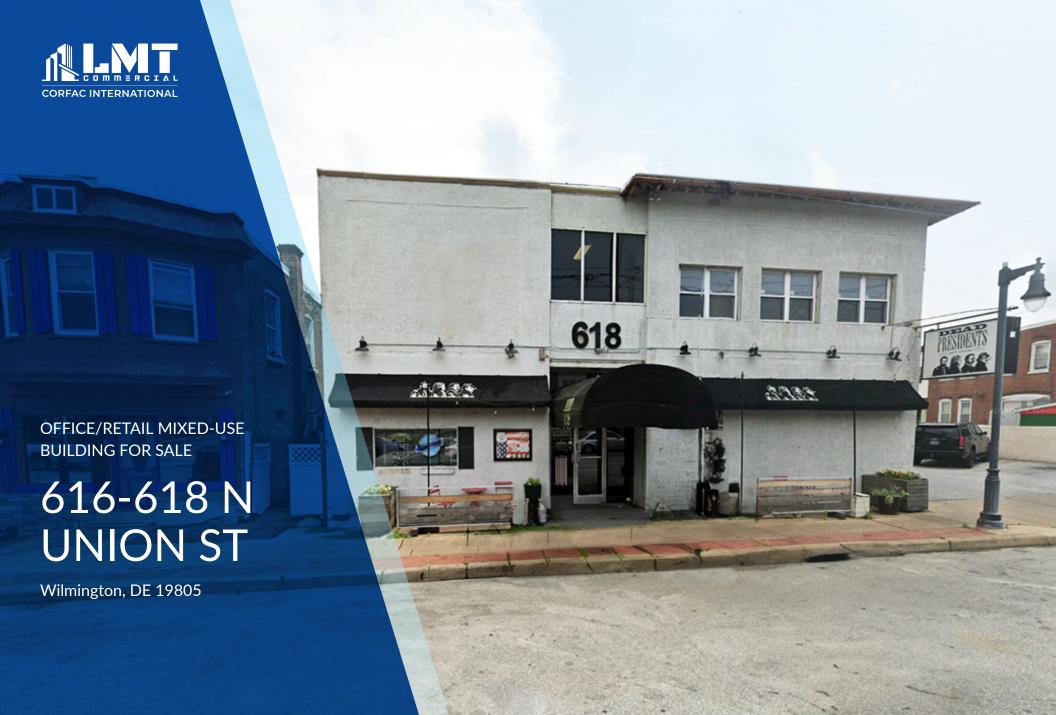

### OFFICE/RETAIL MIXED-USE BUILDING OR SALE

## 616-618 N UNION ST

Wilmington, DE 19805

#### **PROPERTY DESCRIPTION**

Two-story, income-generating office/retail building located on North Union Street in Wilmington. This property sits on a 0.31 +/- acre lot and features a spacious parking lot, offering convenience for tenants and customers alike. Positioned in a bustling commercial corridor, the building benefits from excellent visibility, making it an ideal investment opportunity.

#### **PROPERTY HIGHLIGHTS**

- 1st Floor: Scheduled Income of \$5,813.79/month (3,391 +/- SF/Restaurant)
- 2nd Floor: Office/Studio Suites 2 Units 1,965 +/- SF each (3,391 +/- SF Total)
- Large On-Site Parking Lot
- Zoned C-2 (City of Wilmington) Flexible Zoning