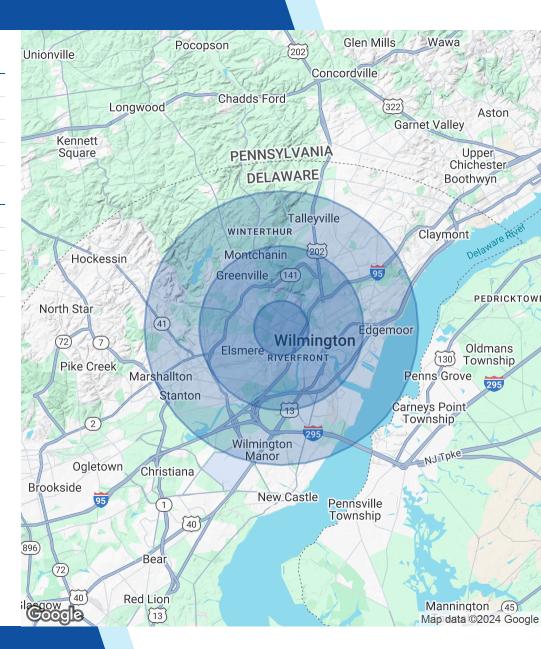

#### **OFFERING SUMMARY**

| Sale Price:       |          |          | \$999,900.00           |
|-------------------|----------|----------|------------------------|
| Lot Size:         |          | (9:      | 1' X 174') 0.31 +/- AC |
| Building Size:    |          | (Tw      | vo-Story) 7,862 +/- SF |
| DEMOGRAPHICS      | 1 MILE   | 3 MILES  | 5 MILES                |
| Total Households  | 14,992   | 47,153   | 76,496                 |
| Total Population  | 33,533   | 111,690  | 185,081                |
| Average HH Income | \$78,867 | \$83,268 | \$93,490               |

# 616-618 N UNION ST

Wilmington, DE 19805

| POPULATION                            | 1 MILE           | 3 MILES               | 5 MILES               |
|---------------------------------------|------------------|-----------------------|-----------------------|
| Total Population                      | 33,533           | 111,690               | 185,081               |
| Average Age                           | 40               | 40                    | 41                    |
| Average Age (Male)                    | 38               | 38                    | 40                    |
| Average Age (Female)                  | 41               | 41                    | 43                    |
|                                       |                  |                       |                       |
|                                       |                  |                       |                       |
| HOUSEHOLDS & INCOME                   | 1 MILE           | 3 MILES               | 5 MILES               |
| HOUSEHOLDS & INCOME  Total Households | 1 MILE<br>14,992 | <b>3 MILES</b> 47,153 | <b>5 MILES</b> 76,496 |
|                                       |                  |                       |                       |
| Total Households                      | 14,992           | 47,153                | 76,496                |
| Total Households # of Persons per HH  | 14,992           | 47,153<br>2.4         | 76,496<br>2.4         |