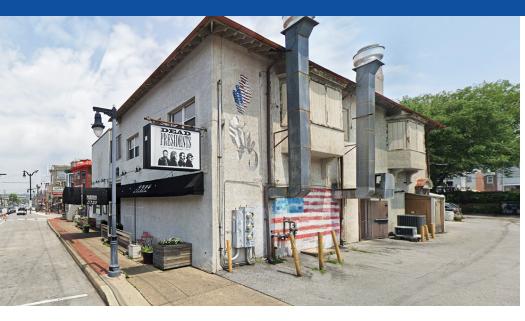

#### **PROPERTY DESCRIPTION**

Two-story, income-generating office/retail building located on North Union Street in Wilmington. This property sits on a 0.31 +/- acre lot and features a spacious parking lot, offering convenience for tenants and customers alike. Positioned in a bustling commercial corridor, the building benefits from excellent visibility, making it an ideal investment opportunity.

#### **PROPERTY HIGHLIGHTS**

- 1st Floor: Scheduled Income of \$5,813.79/month (3,391 +/- SF/Restaurant)
- 2nd Floor: Office/Studio Suites 2 Units 1,965 +/- SF each (3,391 +/- SF Total)
- Large On-Site Parking Lot
- Zoned C-2 (City of Wilmington) Flexible Zoning