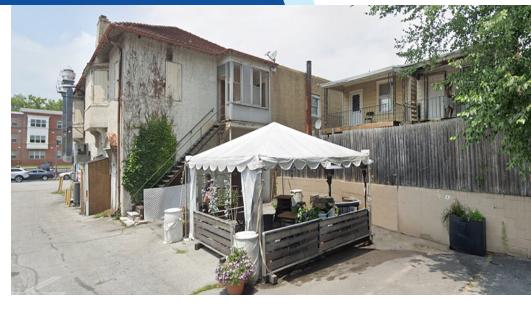

#### **PROPERTY DESCRIPTION**

Two-story, income-generating office/retail building located on North Union Street in Wilmington. This property sits on a 0.31 +/- acre lot and features a spacious parking lot, offering convenience for tenants and customers alike. Positioned in a bustling commercial corridor, the building benefits from excellent visibility, making it an ideal investment opportunity.

#### **PROPERTY HIGHLIGHTS**

- 1st Floor: Scheduled Income of \$5,813.79/month (3,391 +/- SF/Restaurant)
- 2nd Floor: Office/Studio Suites 2 Units 1,965 +/- SF each (3,391 +/- SF Total)
- Large On-Site Parking Lot
- Zoned C-2 (City of Wilmington) Flexible Zoning