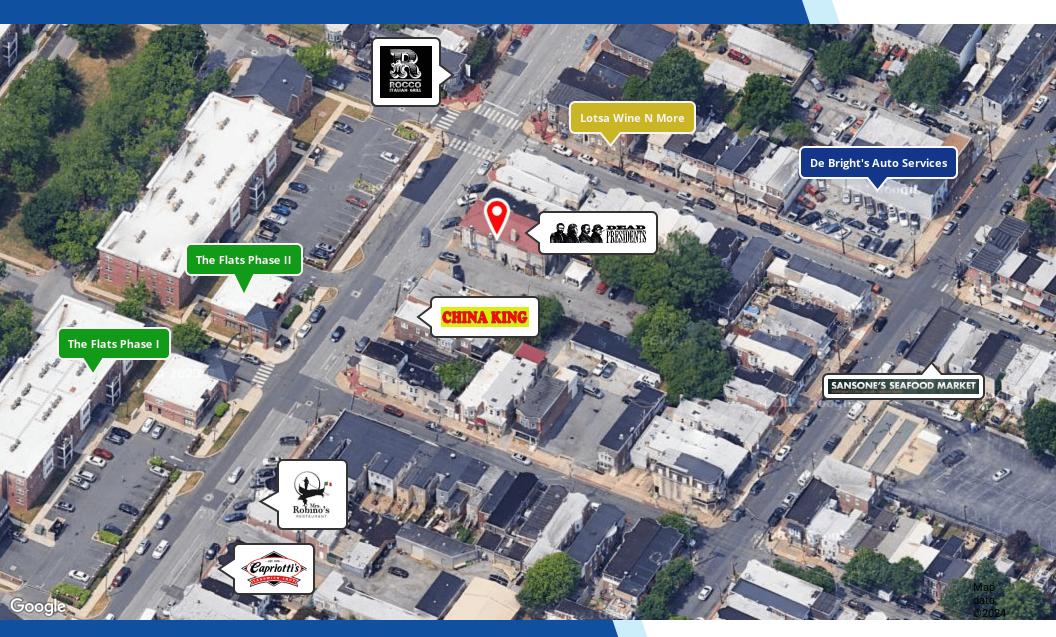

#### **PROPERTY DESCRIPTION**

Two-story, income-generating office/retail building located on North Union Street in Wilmington. This property sits on a 0.31 +/- acre lot and features a spacious parking lot, offering convenience for tenants and customers alike. Positioned in a bustling commercial corridor, the building benefits from excellent visibility, making it an ideal investment opportunity.