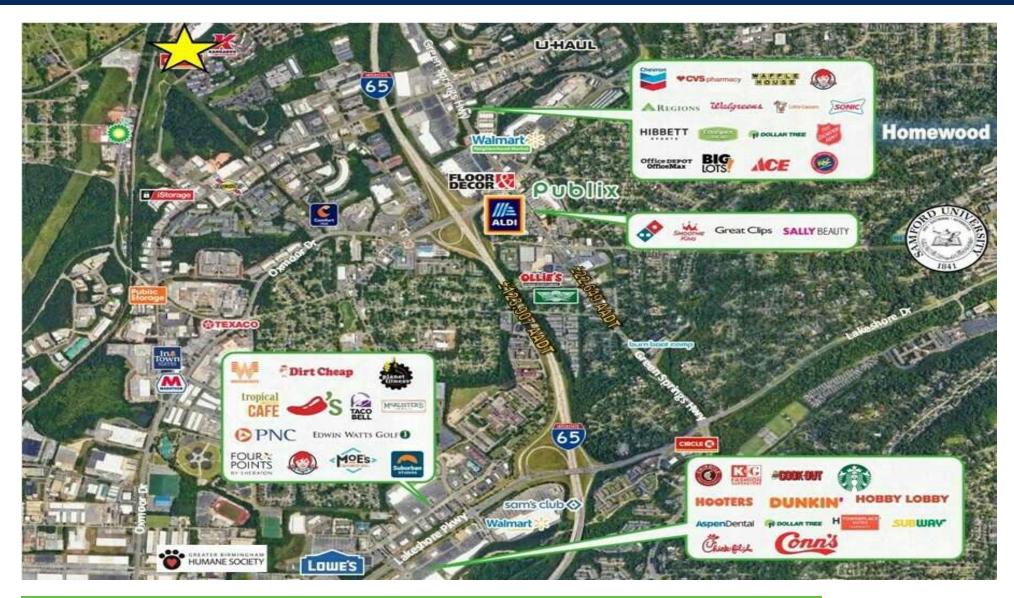

#### PROPERTY HIGHLIGHTS

- Investment Sale
- Absolute NNN Lease with 2% Annual Increase & 4 (5 Year Options)
- 3 Buildings on three separate Parcels
- 43,600 SF of Warehouse, 3,500 SF of Office Space
- Ample onsite parking for employees and customers
- Dense Retail Corridor Along Interstate 65

- 1.4± Miles from Interstate I-65 with traffic counts of 124,840 AADT
- · 4.5± Miles from Samford University
- 10.4± Miles from Birmingham-Shuttlesworth International Airport