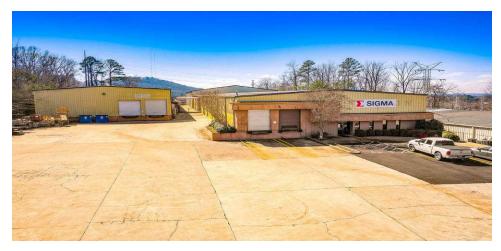

## 108 WALTER DAVIS DR, HOMEWOOD, AL 35209

\$129.891

#### **OFFERING SUMMARY**

NOI:

 Sale Price:
 \$2,300,000

 Cap Rate:
 5.65%

Lot Size: 3.02 Acres

Year Built: 1979

Building Size: 47,100

Renovated: 2020

Zoning: I-3: Light Industrial

Market: Brimingham

Submarket: Homewood

Price / SF: \$48.83

#### PROPERTY HIGHLIGHTS

- Investment Sale
- Absolute NNN Lease with 2% Annual Increase & 4 (5 Year Options)
- 3 Buildings on three separate Parcels
- 43,600 SF of Warehouse, 3,500 SF of Office Space
- Ample onsite parking for employees and customers
- Dense Retail Corridor Along Interstate 65