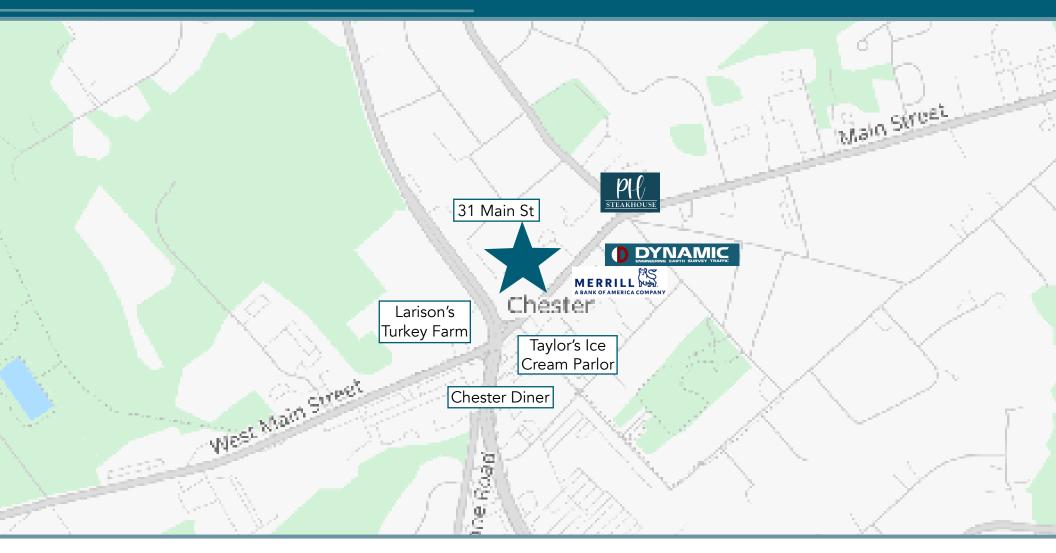

## Map

**Corporate Neighbors Include:** Public House Chester Diner

Taylors Ice Cream Dynamic Engineering Merrill Lynch Immediate proximity to Route 206/Route 24 (Main Street) Intersection in Chester with numerous shopping Centers including the Streets of Chester