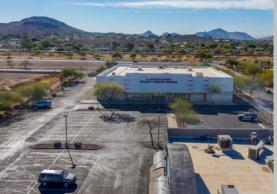

#### **PROPERTY DESCRIPTION**

- \* +/-24,212 square feet
- \* +/-1.96 acres zoned CC, Phoenix
- \* Built in 1998, Sprinklered
- \* Monument Sign on Bell Road!!!
- \*Double Truckwell
- \* +/-20' Clear Height
- \* Frontage on Bell Road
- \* Visible from Greenway Road \*+/- 4.6/1000 Parking: +/-112 spaces

#### LOCATION

- \* 7th Street & Bell Road Trade Area
- \* Bell Road: +-75,000 cars daily
- \* Greenway Road: +40,000 cars daily
- \* 7th Street: +75,000 cars daily
- \* +/3 Miles Loop 101, I17 & SR 51
- \* Great Access & Traffic Light