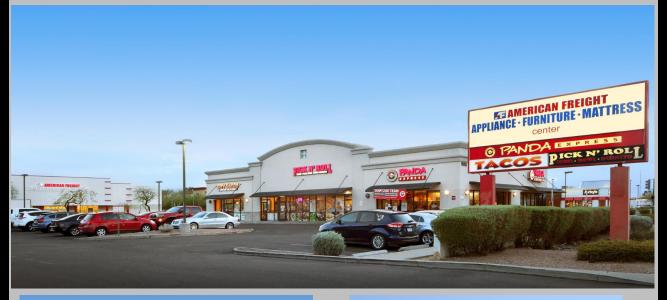

#### LOCATION

- \* 7th Street & Bell Road Trade Area
- \* Bell Road: +-75,000 cars daily
- \* Greenway Road: +40,000 cars daily
- \* 7th Street: +75,000 cars daily
- \* +/3 Miles Loop 101, I17 & SR 51
- \* Great Access & Traffic Light