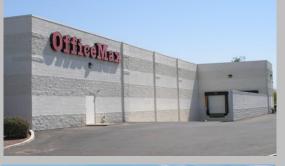

#### **PROPERTY DESCRIPTION**

- \* +/-24,212 square feet
- \* +/-1.96 acres zoned CC, Phoenix
- \* Built in 1998, Sprinklered
- \* Monument Sign on Bell Road!!!
- \*Double Truckwell
- \* +/-20' Clear Height
- \* Frontage on Bell Road
- \* Visible from Greenway Road \*+/- 4.6/1000 Parking: +/-112 spaces

#### LOCATION

- \* 7th Street & Bell Road Trade Area
- \* Bell Road: +-75,000 cars daily
- \* Greenway Road: +40,000 cars daily
- \* 7th Street: +75,000 cars daily
- \* +/3 Miles Loop 101, I17 & SR 51
- \* Great Access & Traffic Light