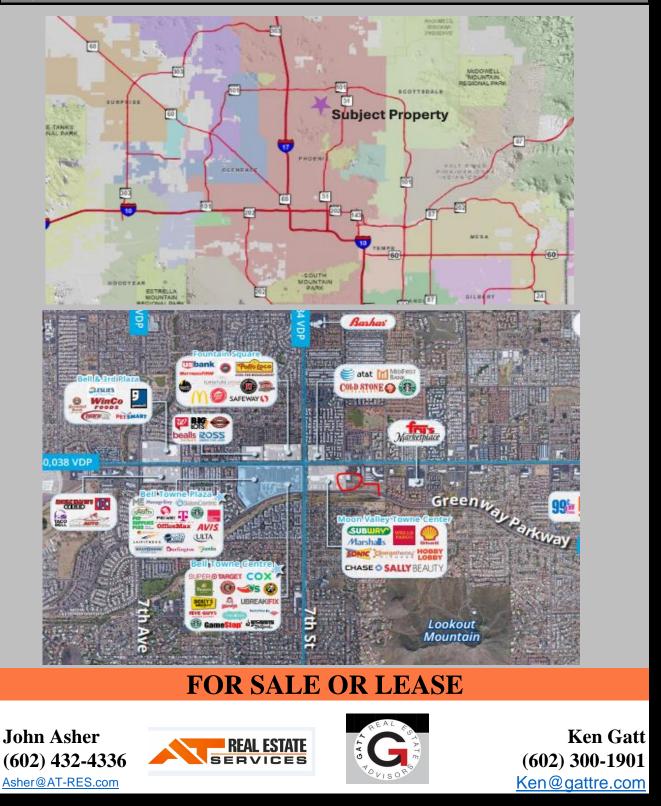

#### LOCATION

- \* 7th Street & Bell Road Trade Area
- \* Bell Road: +-75,000 cars daily
- \* Greenway Road: +40,000 cars daily
- \* 7th Street: +75,000 cars daily
- \* +/3 Miles Loop 101, I17 & SR 51
- \* Great Access & Traffic Light

#### DEMOGRAPHICS

- \* Population: +/-139,000 3 miles
- \* Households: +/- 56,910 3 miles
- \* HH Income: \$65,892 3 miles