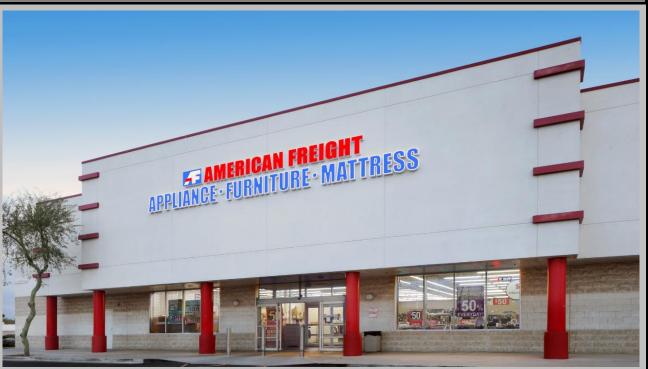

# 16809 N. 9th Street - Phoenix, AZ 85022

#### **PROPERTY DESCRIPTION**

- \* +/-24,212 square feet
- \* +/-1.96 acres zoned CC, Phoenix
- \* Built in 1998, Sprinklered
- \* Monument Sign on Bell Road!!!
- \*Double Truckwell
- \* +/-20' Clear Height
- \* Frontage on Bell Road
- \* Visible from Greenway Road \*+/- 4.6/1000 Parking: +/-112 spaces