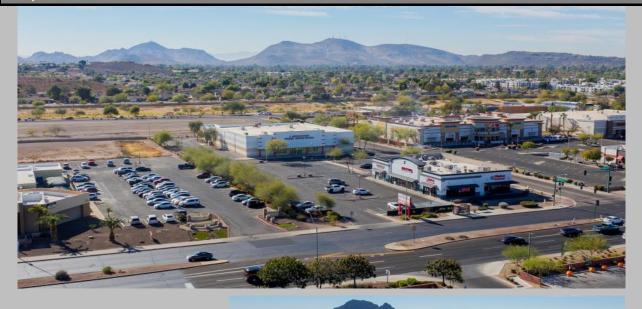

# 16809 N. 9th Street - Phoenix, AZ 85022

#### **PROPERTY DESCRIPTION**

- \* +/-24,212 square feet
- \* +/-1.96 acres zoned CC, Phoenix
- \* Built in 1998, Sprinklered
- \* Monument Sign on Bell Road!!!
- \*Double Truckwell
- \* +/-20' Clear Height
- \* Frontage on Bell Road
- \* Visible from Greenway Road \*+/- 4.6/1000 Parking: +/-112 spaces

#### LOCATION

- \* 7th Street & Bell Road Trade Area
- \* Bell Road: +-75,000 cars daily
- \* Greenway Road: +40,000 cars daily
- \* 7th Street: +75,000 cars daily
- \* +/3 Miles Loop 101, I17 & SR 51
- \* Great Access & Traffic Light