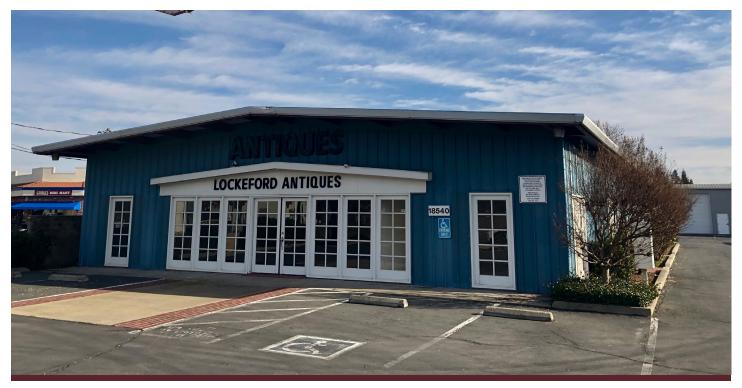

# 5,000± SQUARE FOOT BUILDING **FOR LEASE**

18540 NORTH HWY 88, LOCKEFORD, CA

**AVAILABLE SF:** 5,000± SF (Building I)

**ZONING:** C-C Community Commercial

### **COMMENTS:**

- Former Lockeford Antiques location
- Insulated metal building
- Glass storefront entryway
- One (1) grade-level door
- Large showroom
- Generous parking
- Well suited for a variety of commercial uses
- High visibility location
- Illuminated pole sign