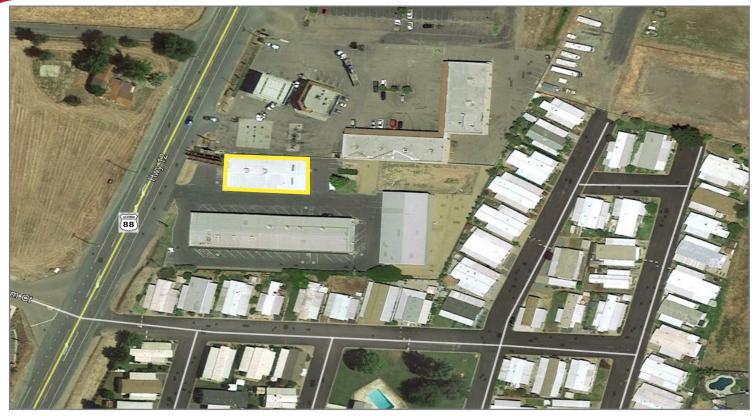

# 5,000± SQUARE FOOT BUILDING **FOR LEASE**

18540 NORTH HWY 88, LOCKEFORD, CA

**AVAILABLE SF:** 5,000± SF (Building I)

**ZONING:** C-C Community Commercial

### **COMMENTS:**

- Former Lockeford Antiques location
- Insulated metal building
- Glass storefront entryway
- One (1) grade-level door
- Large showroom
- Generous parking
- Well suited for a variety of commercial uses
- High visibility location
- Illuminated pole sign