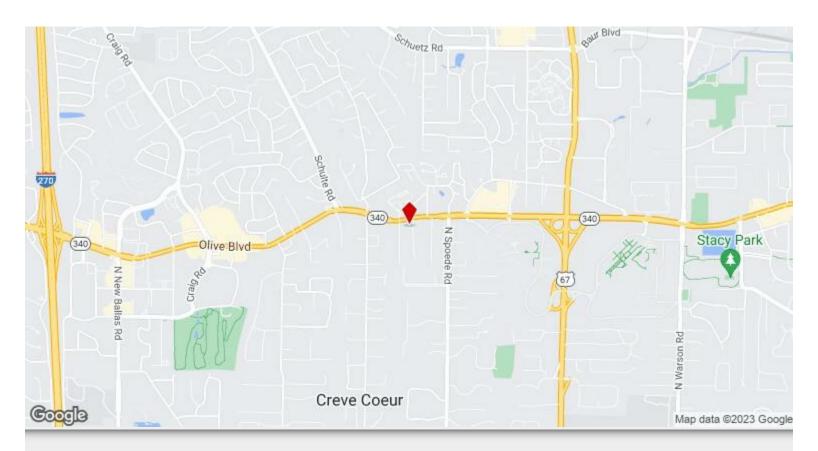

**18 Sona Ln** 18 Sona Ln, Creve Coeur, MO 63141

Andrew Dielmann
Dielmann Sothebys International Realty
8301 Maryland Ave, Suite 100,Clayton, MO 63105
andy.dielmann@dielmannsir.com
(314) 725-0009

| Price:            | \$1,495,000 |
|-------------------|-------------|
| Property Type:    | Land        |
| Property Subtype: | Commercial  |
| Proposed Use:     |             |
| Sale Type:        | Investment  |
| Total Lot Size:   | 1.40 AC     |
|                   |             |
| No. Lots:         | 1           |