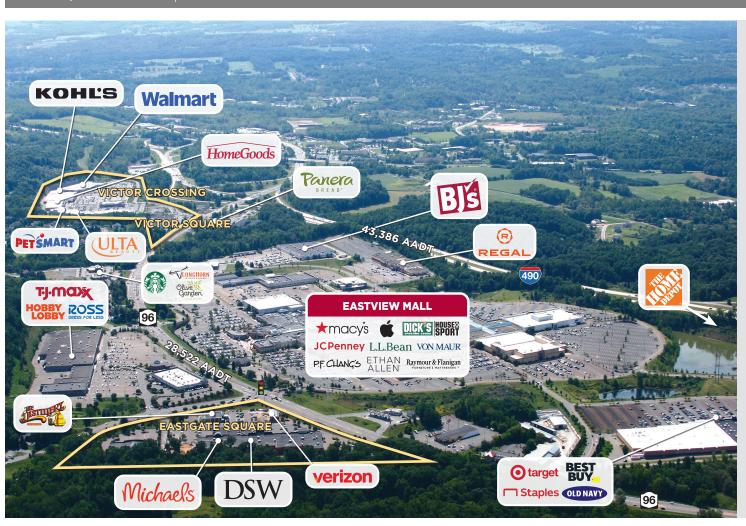

## EASTGATE SQUARE

**VICTOR:: NEW YORK** 

**BENDERSON**DEVELOPMENT

136,700 SQUARE FEET

10 Turk Hill Road Victor, NY 14564

benderson.com

#### **ABOUT THE CENTER**

- Situated in one of the fastest-growing areas in Rochester on SR 96, less than a mile off New York State Thruway Exit 45 and Route 490
- Eastgate Square caters to an exceptionally affluent market, where incomes average over \$159,000 within a three-mile radius
- With Eastview Mall across the street, its location makes it a valuable addition to the area's retail landscape