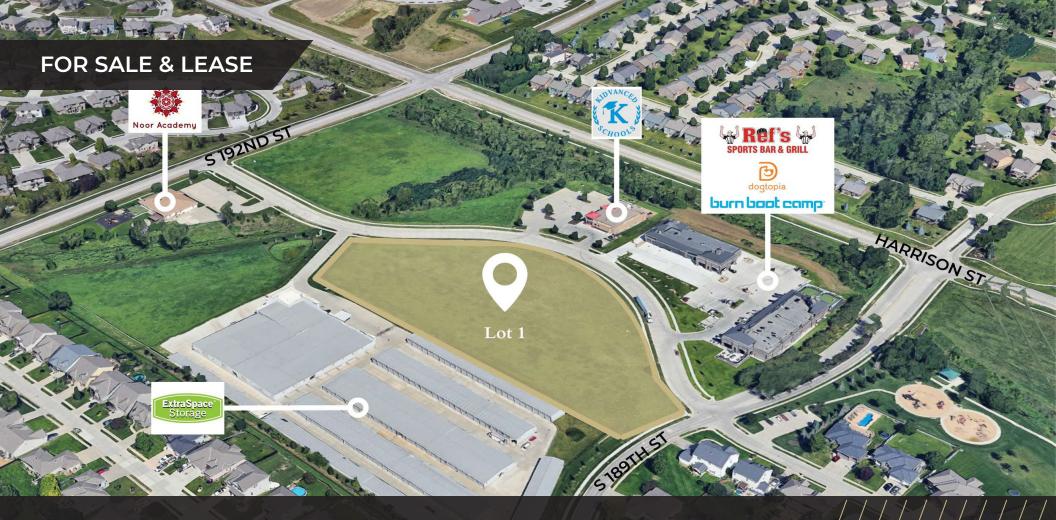

# SUGAR CREEK COMMERCIAL LAND

19003 Edna St, Omaha, NE 68136

## **PROPERTY DESCRIPTION**

Campbell Dana | Commercial Real Estate is pleased to exclusively present Lot 1 of Sugar Creek Neighborhood Center. This 4.18 acre commercial parcel is situated in a fast-growing, affluent area off 192nd and Harrison Streets. The land is being offered for sale or for lease as a build to suit opportunity.

## **PROPERTY HIGHLIGHTS**

- Build-to-suit land
- BG Zoning- General Business District zoning in Sarpy County jurisdiction
- Edna Street & S 189th Street frontage
- Utilities to site
- Edna Street & S 189th Street Frontage
- 192nd & Harrison- Near SEC of Intersection