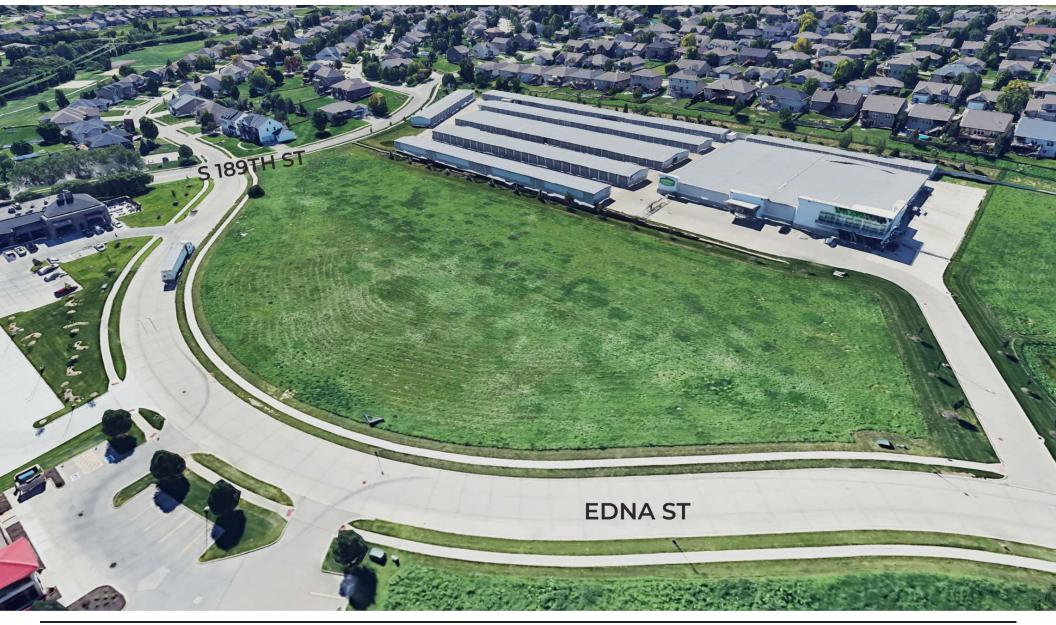

## **PROPERTY DESCRIPTION**

Campbell Dana | Commercial Real Estate is pleased to exclusively present Lot 1 of Sugar Creek Neighborhood Center. This 4.18 acre commercial parcel is situated in a fast-growing, affluent area off 192nd and Harrison Streets. The land is being offered for sale or for lease as a build to suit opportunity.

## **PROPERTY HIGHLIGHTS**

- Build-to-suit land
- BG Zoning- General Business District zoning in Sarpy County jurisdiction
- Edna Street & S 189th Street frontage
- Utilities to site
- Edna Street & S 189th Street Frontage
- 192nd & Harrison- Near SEC of Intersection