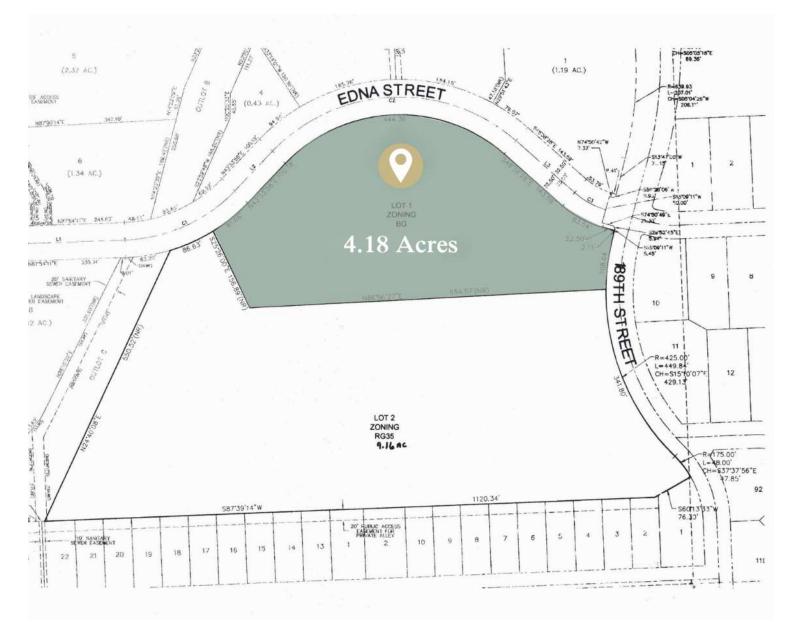

## LEGAL DESCRIPTION

LOT 1 SUGAR CREEK NEIGHBORHOOD CENTER REPLAT 1

## **PROPERTY DESCRIPTION**

Campbell Dana | Commercial Real Estate is pleased to exclusively present Lot 1 of Sugar Creek Neighborhood Center. This 4.18 acre commercial parcel is situated in a fast-growing, affluent area off 192nd and Harrison Streets. The land is being offered for sale or for lease as a build to suit opportunity.

## **PROPERTY HIGHLIGHTS**

- Build-to-suit land
- BG Zoning- General Business District zoning in Sarpy County jurisdiction
- Edna Street & S 189th Street frontage
- Utilities to site
- Edna Street & S 189th Street Frontage
- 192nd & Harrison- Near SEC of Intersection