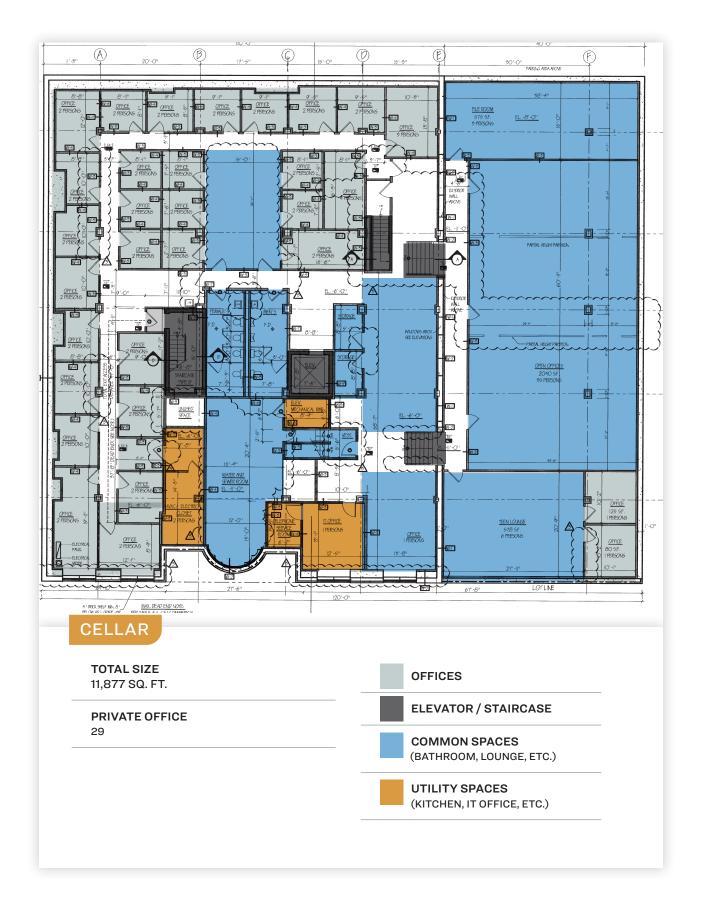

#### **FEATURES**

- Building: 35,918 Sq. Ft.
- 5 Stories + Cellar
- Each Floor Contains Finished Offices, Restrooms, and a Kitchenette
- Passenger Elevator, 4' X 6', 2000 Lb Capacity
- Roof Terrace
- HVAC
- Verizon Fios
- Plentiful Natural Light
- 16 Executive Parking Spots
- Can Be Utilized With Offices as-is or With Built-to-Suit Alternative Configurations