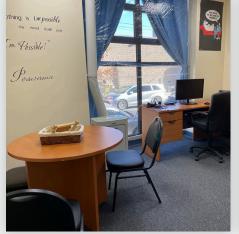

## INTERIOR

34-07 Steinway Street, Suite 202 | Long Island City, NY 11101 718-784-8282 / PINNACLERENY.COM

34-07 Steinway Street, Suite 202 Long Island City, NY 11101 718-784-8282 **pinnaclereny.com** 

#### **FEATURES**

- Building: 35,918 Sq. Ft.
- 5 Stories + Cellar
- Each Floor Contains Finished Offices, Restrooms, and a Kitchenette
- Passenger Elevator, 4' X 6', 2000 Lb Capacity
- Roof Terrace
- HVAC
- Verizon Fios
- Plentiful Natural Light
- 16 Executive Parking Spots
- Can Be Utilized With Offices as-is or With Built-to-Suit Alternative Configurations