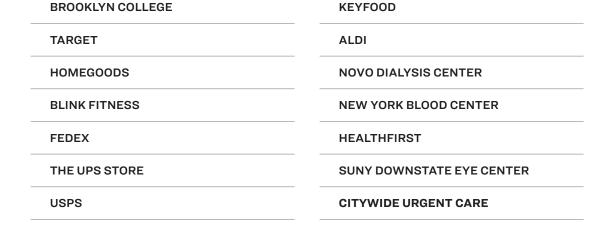

ng to other neighborhoods throughout Brooklyn and the rest of the City.

#### **FEATURES**

- Building: 35,918 Sq. Ft.
- 5 Stories + Cellar
- Each Floor Contains Finished Offices, Restrooms, and a Kitchenette
- Passenger Elevator, 4' X 6', 2000 Lb Capacity
- Roof Terrace
- HVAC
- Verizon Fios
- Plentiful Natural Light
- 16 Executive Parking Spots
- Can Be Utilized With Offices as-is or With Built-to-Suit Alternative Configurations

#### **IDEAL FOR**

Nonprofit, School, Medical, Office, Community Use











#### 34-07 Steinway Street, Suite 202 | Long Island City, NY 11101 718-784-8282 / PINNACLERENY.COM



All information is from sources deemed reliable and is submitted subject to errors, omission, changes of price or other conditions, prior sale, rent and withdrawal without notice.



## **NEIGHBORS**



## INTERIOR



















34-07 Steinway Street, Suite 202 | Long Island City, NY 11101 718-784-8282 / PINNACLERENY.COM

























34-07 Steinway Street, Suite 202 Long Island City, NY 11101 718-784-8282 **pinnaclereny.com** 

## FOR MORE INFORMATION ABOUT THIS PROPERTY CONTACT EXCLUSIVE AGENTS:



#### STEVE NADEL

Partner snadel@pinnaclereny.com 718-784-5907

#### **NECHAMA LIBEROW**

Associate Broker nliberow@pinnaclereny.com 718-371-6420