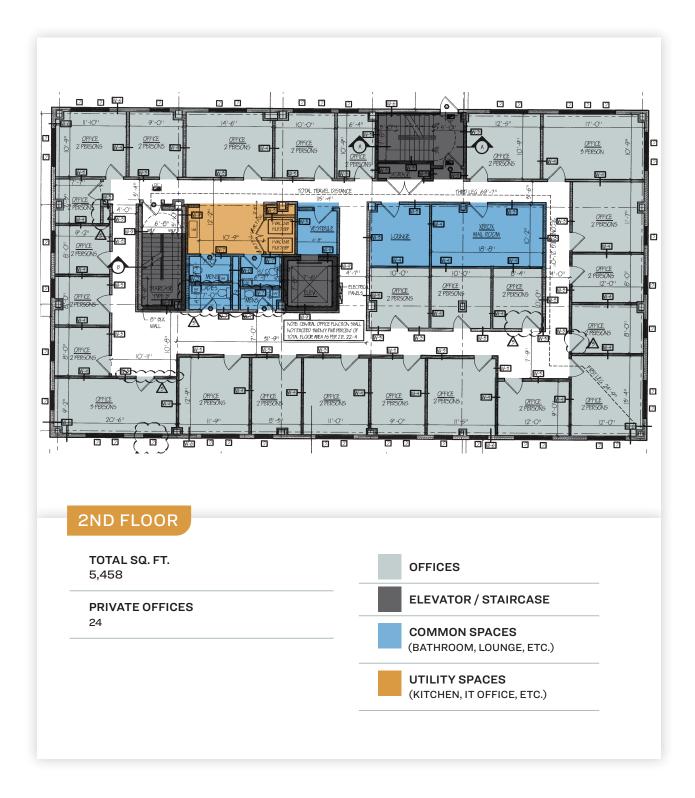

#### **FEATURES**

- Building: 35,918 Sq. Ft.
- 5 Stories + Cellar
- Each Floor Contains Finished Offices, Restrooms, and a Kitchenette
- Passenger Elevator, 4' X 6', 2000 Lb Capacity
- Roof Terrace
- HVAC
- Verizon Fios
- Plentiful Natural Light
- 16 Executive Parking Spots
- Can Be Utilized With Offices as-is or With Built-to-Suit Alternative Configurations