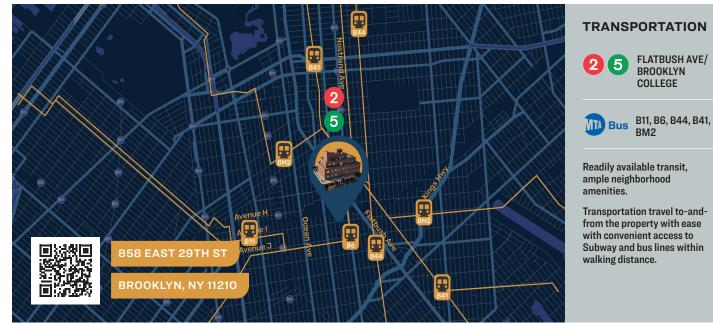

## **Property Overview**

858 E. 29th Street is centrally located in Midwood, the heart of Brooklyn, in a vibrant commercial neighborhood steps from the Brooklyn College campus. Its location at "The Junction", the crossroads of two of Brooklyn's major thoroughfares, Flatbush and Nostrand Avenues, provides it with great transit options: just blocks from the #2 and #5 subway line stations & served by numerous bus lines connecting to other neighborhoods throughout Brooklyn and the rest of the City.

## **NEIGHBORS**