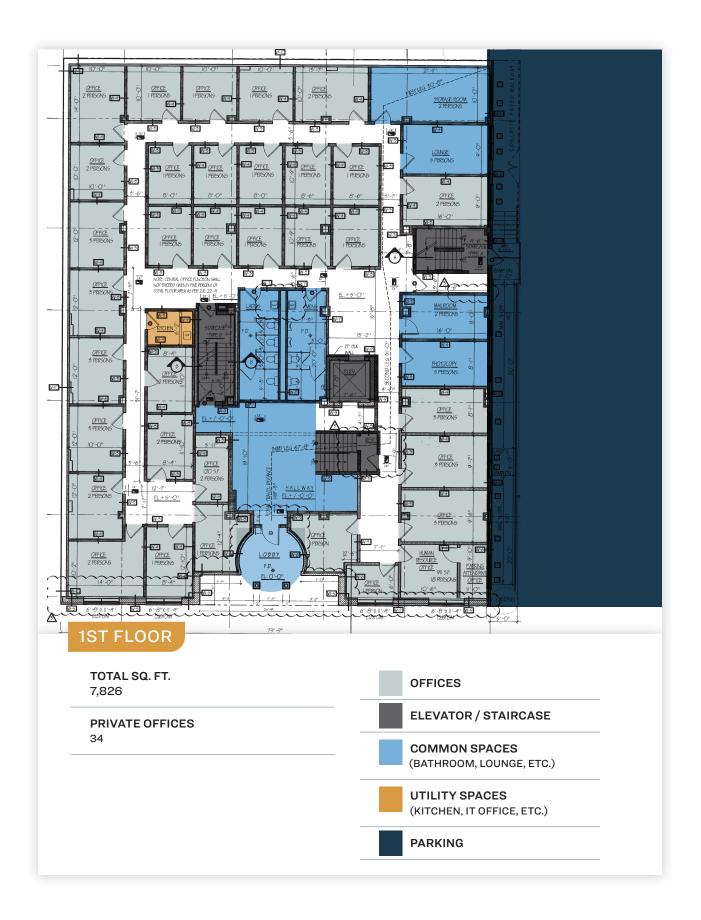

#### **FEATURES**

- Building: 35,918 Sq. Ft.
- 5 Stories + Cellar
- Each Floor Contains Finished Offices, Restrooms, and a Kitchenette
- Passenger Elevator, 4' X 6', 2000 Lb Capacity
- Roof Terrace
- HVAC
- Verizon Fios
- Plentiful Natural Light
- 16 Executive Parking Spots
- Can Be Utilized With Offices as-is or With Built-to-Suit Alternative Configurations