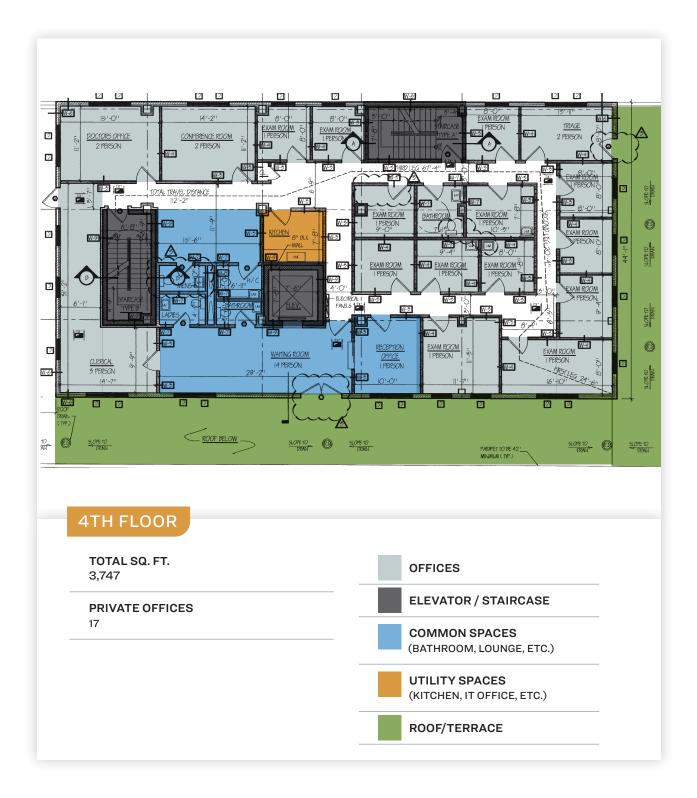

#### **FEATURES**

- Building: 35,918 Sq. Ft.
- 5 Stories + Cellar
- Each Floor Contains Finished Offices, Restrooms, and a Kitchenette
- Passenger Elevator, 4' X 6', 2000 Lb Capacity
- Roof Terrace
- HVAC
- Verizon Fios
- Plentiful Natural Light
- 16 Executive Parking Spots
- Can Be Utilized With Offices as-is or With Built-to-Suit Alternative Configurations