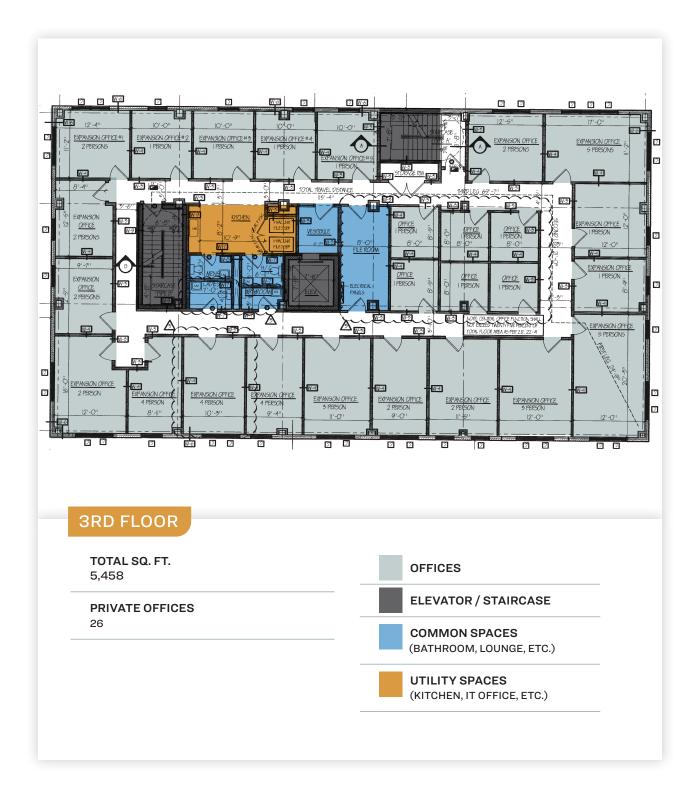

#### **FEATURES**

- Building: 35,918 Sq. Ft.
- 5 Stories + Cellar
- Each Floor Contains Finished Offices, Restrooms, and a Kitchenette
- Passenger Elevator, 4' X 6', 2000 Lb Capacity
- Roof Terrace
- HVAC
- Verizon Fios
- Plentiful Natural Light
- 16 Executive Parking Spots
- Can Be Utilized With Offices as-is or With Built-to-Suit Alternative Configurations