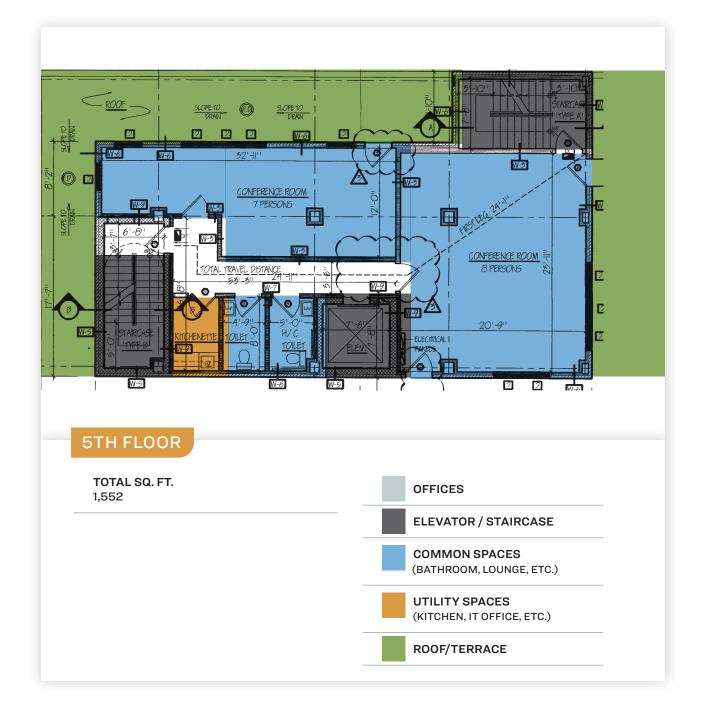

#### **FEATURES**

- Building: 35,918 Sq. Ft.
- 5 Stories + Cellar
- Each Floor Contains Finished Offices, Restrooms, and a Kitchenette
- Passenger Elevator, 4' X 6', 2000 Lb Capacity
- Roof Terrace
- HVAC
- Verizon Fios
- Plentiful Natural Light
- 16 Executive Parking Spots
- Can Be Utilized With Offices as-is or With Built-to-Suit Alternative Configurations

## INTERIOR

34-07 Steinway Street, Suite 202 | Long Island City, NY 11101 718-784-8282 / PINNACLERENY.COM

34-07 Steinway Street, Suite 202 Long Island City, NY 11101 718-784-8282 **pinnaclereny.com** 