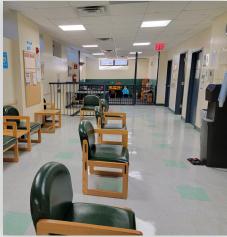

## INTERIOR

34-07 Steinway Street, Suite 202 | Long Island City, NY 11101 718-784-8282 / PINNACLERENY.COM

34-07 Steinway Street, Suite 202 Long Island City, NY 11101 718-784-8282 **pinnaclereny.com** 

#### **FEATURES**

- Building: 35,918 Sq. Ft.
- 5 Stories + Cellar
- Each Floor Contains Finished Offices, Restrooms, and a Kitchenette
- Passenger Elevator, 4' X 6', 2000 Lb Capacity
- Roof Terrace
- HVAC
- Verizon Fios
- Plentiful Natural Light
- 16 Executive Parking Spots
- Can Be Utilized With Offices as-is or With Built-to-Suit Alternative Configurations