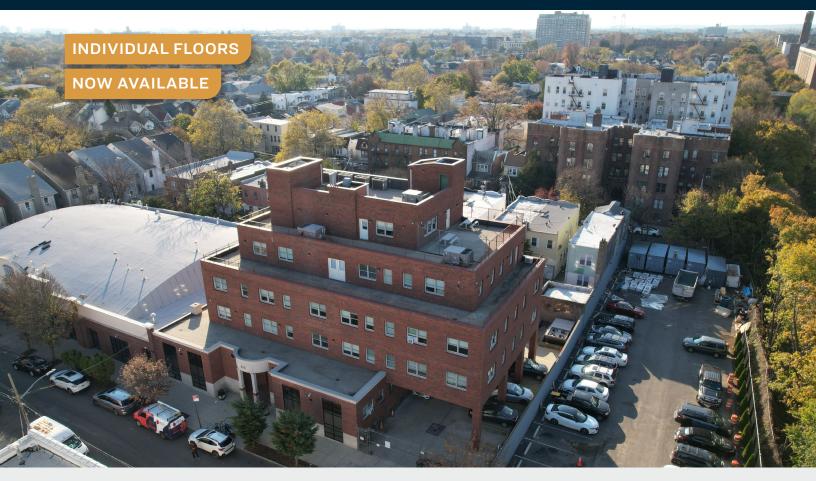

# 36,000 Sq. Ft. Modern Office/ Campus Building

In the Heart of Brooklyn.

## **Property Overview**

858 E. 29th Street is centrally located in Midwood, the heart of Brooklyn, in a vibrant commercial neighborhood steps from the Brooklyn College campus. Its location at "The Junction", the crossroads of two of Brooklyn's major thoroughfares, Flatbush and Nostrand Avenues, provides it with great transit options: just blocks from the #2 and #5 subway line stations & served by numerous bus lines connecting to other neighborhoods throughout Brooklyn and the rest of the City.

#### **FEATURES**

- Building: 35,918 Sq. Ft.
- 5 Stories + Cellar
- Each Floor Contains Finished Offices, Restrooms, and a Kitchenette
- Passenger Elevator, 4' X 6', 2000 Lb Capacity
- Roof Terrace
- HVAC
- Verizon Fios
- Plentiful Natural Light
- 16 Executive Parking Spots
- Can Be Utilized With Offices as-is or With Built-to-Suit Alternative Configurations