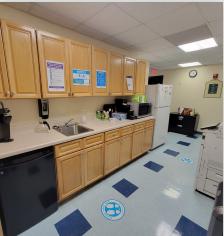

## INTERIOR

34-07 Steinway Street, Suite 202 | Long Island City, NY 11101 718-784-8282 / PINNACLERENY.COM

34-07 Steinway Street, Suite 202 Long Island City, NY 11101 718-784-8282 **pinnaclereny.com** 

#### **FEATURES**

- Building: 35,918 Sq. Ft.
- 5 Stories + Cellar
- Each Floor Contains Finished Offices, Restrooms, and a Kitchenette
- Passenger Elevator, 4' X 6', 2000 Lb Capacity
- Roof Terrace
- HVAC
- Verizon Fios
- Plentiful Natural Light
- 16 Executive Parking Spots
- Can Be Utilized With Offices as-is or With Built-to-Suit Alternative Configurations