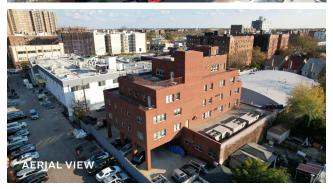

# 36,000 Sq. Ft. Modern Office/ Campus Building

In the Heart of Brooklyn.

## **Property Overview**

858 E. 29th Street is centrally located in Midwood, the heart of Brooklyn, in a vibrant commercial neighborhood steps from the Brooklyn College campus. Its location at "The Junction", the crossroads of two of Brooklyn's major thoroughfares, Flatbush and Nostrand Avenues, provides it with great transit options: just blocks from the #2 and #5 subway line stations & served by numerous bus lines connecting to other neighborhoods throughout Brooklyn and the rest of the City.

#### **FEATURES**

- Building: 35,918 Sq. Ft.
- 5 Stories + Cellar
- Each Floor Contains Finished Offices, Restrooms, and a Kitchenette
- Passenger Elevator, 4' X 6', 2000 Lb Capacity
- Roof Terrace
- HVAC
- Verizon Fios
- Plentiful Natural Light
- 16 Executive Parking Spots
- Can Be Utilized With Offices as-is or With Built-to-Suit Alternative Configurations