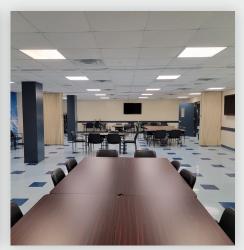

## INTERIOR

34-07 Steinway Street, Suite 202 | Long Island City, NY 11101 718-784-8282 / PINNACLERENY.COM

34-07 Steinway Street, Suite 202 Long Island City, NY 11101 718-784-8282 **pinnaclereny.com** 

#### **FEATURES**

- Building: 35,918 Sq. Ft.
- 5 Stories + Cellar
- Each Floor Contains Finished Offices, Restrooms, and a Kitchenette
- Passenger Elevator, 4' X 6', 2000 Lb Capacity
- Roof Terrace
- HVAC
- Verizon Fios
- Plentiful Natural Light
- 16 Executive Parking Spots
- Can Be Utilized With Offices as-is or With Built-to-Suit Alternative Configurations