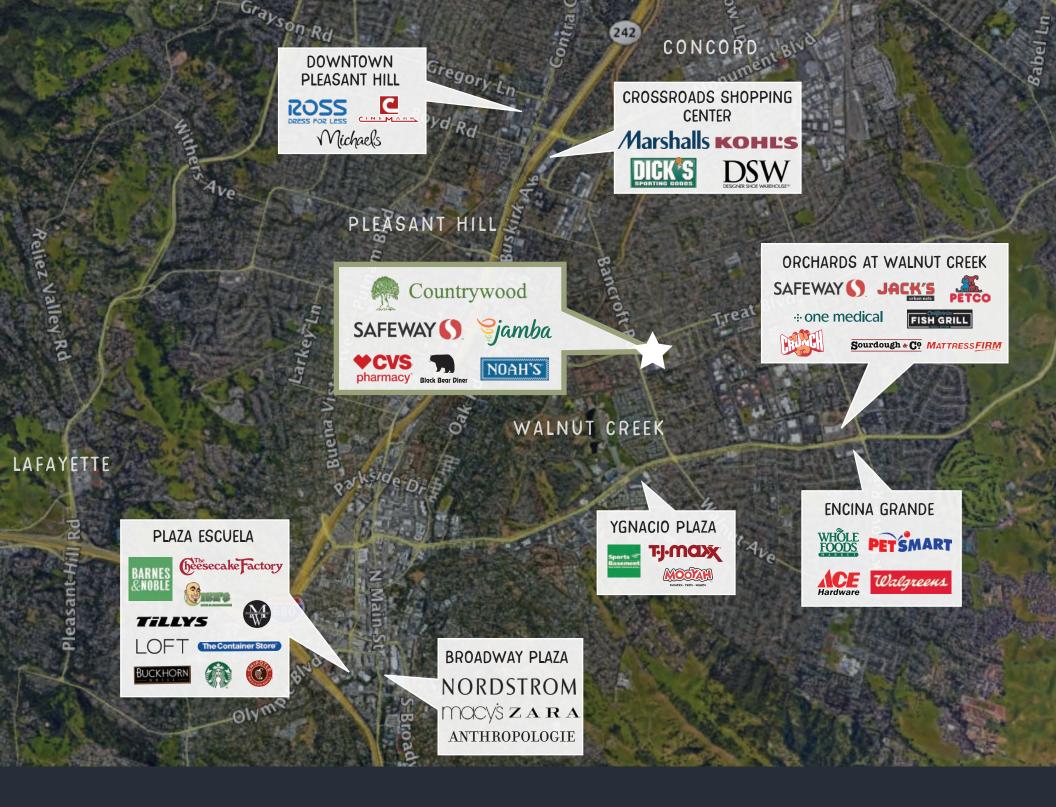

**STRETCH** 

COMING SOON!

EXCLUSIVE LISTING AGENTS: CECE VOHS CIMINO CECE@RETAILWESTINC.COM & HILARY PARKER HPARKER@RETAILWESTINC.COM

Full of charm and a community staple, this Safeway anchored neighborhood center, features a collection of both local and national retailers in an open air, town & country setting. Conveniently located in the heart of Walnut Creek at **Treat Boulevard** (40,397 ADT) & **Bancroft Road** (21,864 ADT), Countrywood has served the daily shopping needs of the Walnut Creek and Concord communities for the last 40 years.