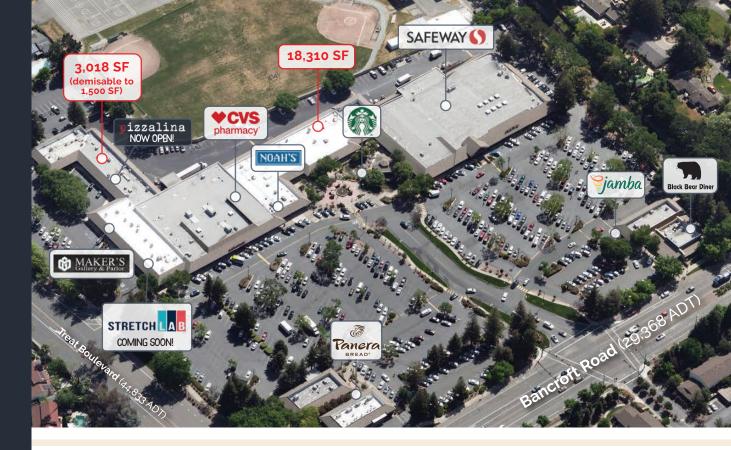

BANCROFT RD. & TREAT BLVD. WALNUT CREEK, CA

> ANCHOR OPPORTUNITY +/- 18,310 SF

2ND GEN RESTAURANT +/- 1,500 - 3,018 SF AVAILABLE OCTOBER 2024

TOP PERFORMING SHOPPING CENTER IN THE HEART OF WALNUT CREEK retailwest

BANCROFT ROAD 21,864 ADT

| Safari Kid                 | 1  |
|----------------------------|----|
| Artie's Lounge             | 2  |
| Sichuan House              | 3  |
| Cleaners                   | 4  |
| Countrywood Interiors      | 5  |
| 1,500 - 3,018 SF AVAILABLE | 6  |
| Pizzalina                  | 7  |
| Nail Salon                 | 8  |
| Milner's Jewelers          | 9  |
| Makers Gallery & Parlor    | 10 |
| Countrywood Florist        | 11 |
| Elsmore Swim Shop          | 12 |
| Stretch Lab (COMING SOON)  | 13 |
| Mexican Grill              | 14 |
| All Start Donuts           |    |
| CVS                        | 16 |
| Noah's Bagels              | 17 |
| Cousin's Kiosk & Engraving | 18 |
| Starbuck's Coffee          | 19 |
| 18,310 SF AVAILABLE        | 20 |
| Leasing Office             | 21 |
| Safeway                    | 22 |
| UPS Store                  | 23 |
| Jamba Juice                | 24 |
| Anime Shop Near Me         | 25 |
| Obrien's Ice Cream         |    |
| Black Bear Diner           |    |
| Panera Bread               |    |
| Provident Credit Union     | 29 |

#### SECOND GEN RESTAURANT

- 2064-C Treat Blvd.
- Available October 1, 2024
- Potential to demise to 1,500 SF

#### ANCHOR OPPORTUNITY

- 718-C Bancroft Road
- Available 30 60 days