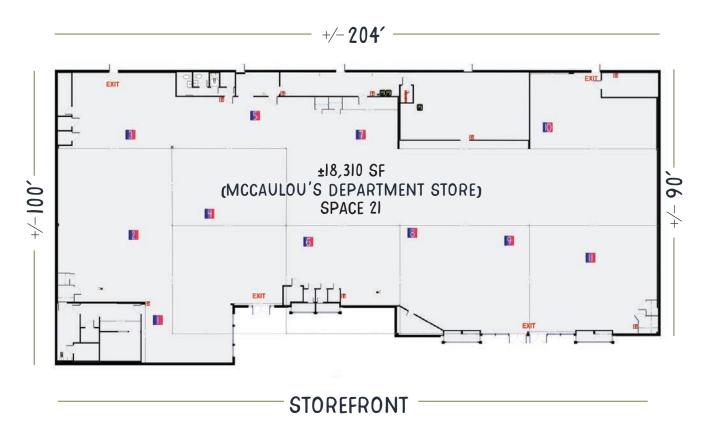

ON)  | 13 |
| Mexican Grill              | 14 |
| All Start Donuts           |    |
| CVS                        | 16 |
| Noah's Bagels              | 17 |
| Cousin's Kiosk & Engraving | 18 |
| Starbuck's Coffee          | 19 |
| 18,310 SF AVAILABLE        | 20 |
| Leasing Office             | 21 |
| Safeway                    | 22 |
| UPS Store                  | 23 |
| Jamba Juice                | 24 |
| Anime Shop Near Me         | 25 |
| Obrien's Ice Cream         |    |
| Black Bear Diner           |    |
| Panera Bread               |    |
| Provident Credit Union     | 29 |





#### SECOND GEN RESTAURANT

- 2064-C Treat Blvd.
- Available October 1, 2024
- Potential to demise to 1,500 SF





### retail*west*



#### ANCHOR OPPORTUNITY

- 718-C Bancroft Road
- Available 30 60 days





## retail*west*









# retail*west*

EXCLUSIVE LISTING AGENTS:

CECE VOHS CIMINO CECE@RETAILWESTINC.COM 925.400.9930 EXT. 703

HILARY PARKER HPARKER@RETAILWESTINC.COM 925.400.9930 EXT. 700