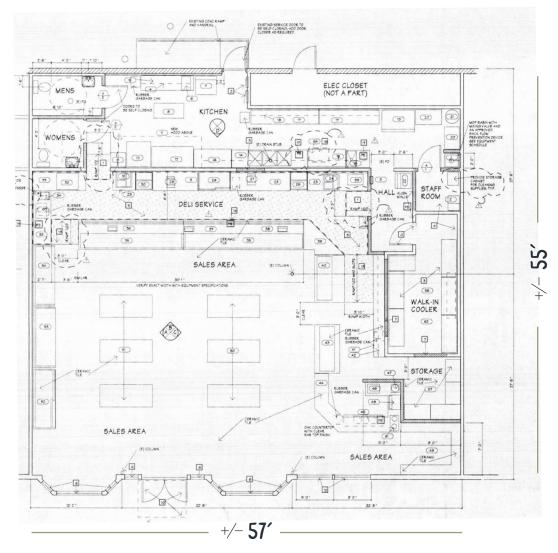

#### SECOND GEN RESTAURANT

- 2064-C Treat Blvd.
- Available October 1, 2024
- Potential to demise to 1,500 SF