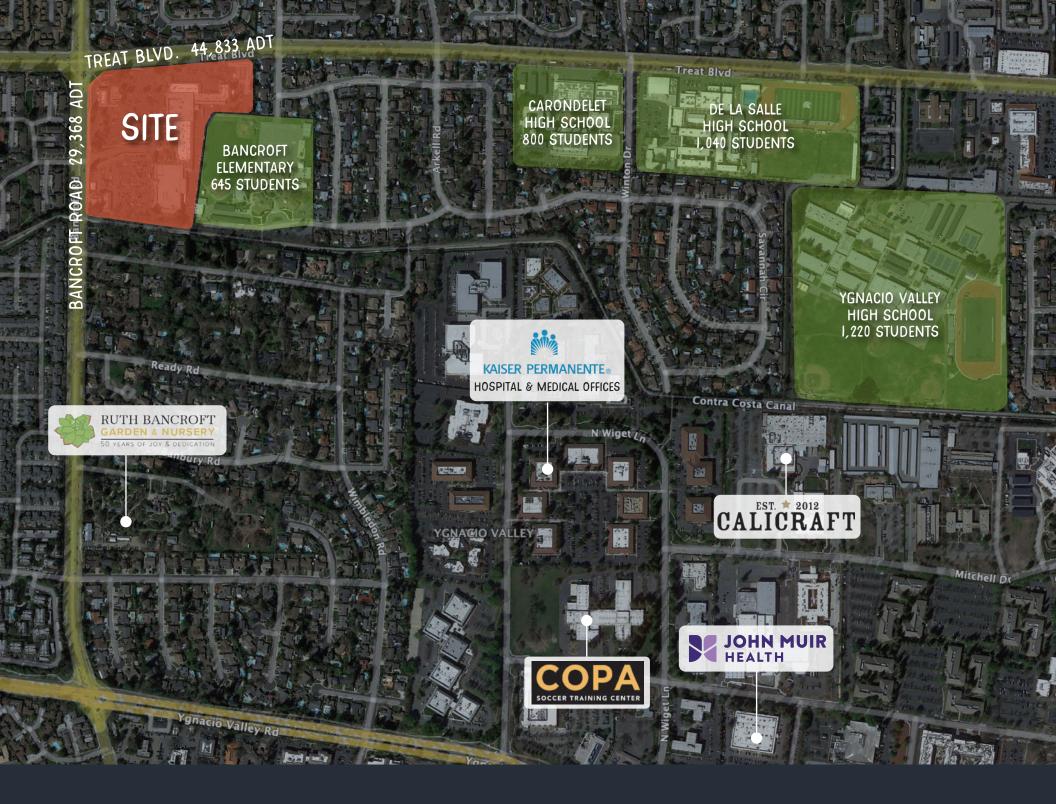

**STRETCH** 

COMING SOON!

EXCLUSIVE LISTING AGENTS: CECE VOHS CIMINO CECE@RETAILWESTINC.COM & HILARY PARKER HPARKER@RETAILWESTINC.COM

Full of charm and a community staple, this Safeway anchored neighborhood center, features a collection of both local and national retailers in an open air, town & country setting. Conveniently located in the heart of Walnut Creek at **Treat Boulevard** (40,397 ADT) & **Bancroft Road** (21,864 ADT), Countrywood has served the daily shopping needs of the Walnut Creek and Concord communities for the last 40 years.