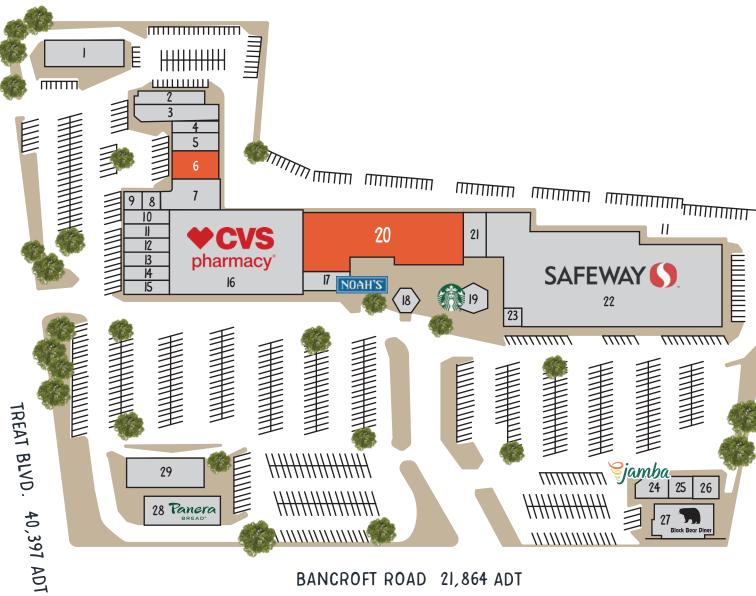

BANCROFT ROAD 21,864 ADT

| Safari Kid                 | 1  |
|----------------------------|----|
| Artie's Lounge             | 2  |
| Sichuan House              | 3  |
| Cleaners                   | 4  |
| Countrywood Interiors      | 5  |
| 1,500 - 3,018 SF AVAILABLE | 6  |
| Pizzalina                  | 7  |
| Nail Salon                 | 8  |
| Milner's Jewelers          | 9  |
| Makers Gallery & Parlor    | 10 |
| Countrywood Florist        | 11 |
| Elsmore Swim Shop          | 12 |
| Stretch Lab (COMING SOON)  | 13 |
| Mexican Grill              | 14 |
| All Start Donuts           |    |
| CVS                        | 16 |
| Noah's Bagels              | 17 |
| Cousin's Kiosk & Engraving | 18 |
| Starbuck's Coffee          | 19 |
| 18,310 SF AVAILABLE        | 20 |
| Leasing Office             | 21 |
| Safeway                    | 22 |
| UPS Store                  | 23 |
| Jamba Juice                | 24 |
| Anime Shop Near Me         | 25 |
| Obrien's Ice Cream         |    |
| Black Bear Diner           |    |
| Panera Bread               |    |
| Provident Credit Union     | 29 |