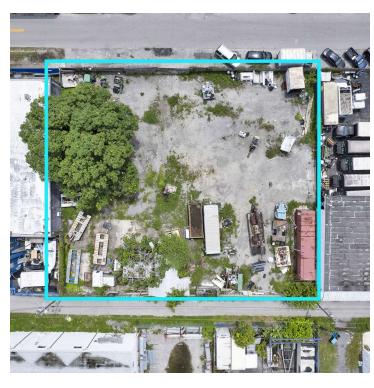

## **PROPERTY OVERVIEW**

A+++ Location in Hollywood, FL. The available space is 0.5 acre lot. The lot is currently being used as outdoor storage and parking. Liberal DH-3 Industrial Zoning. Introducing 2017 Scott St, a prime commercial property in the heart of Hollywood, FL. This exceptional space offers versatile leasing opportunities, boasting modern architecture and ample square footage to accommodate a range of business needs. With its strategic location, this property provides excellent visibility and access. The well-appointed interior features high ceilings, expansive windows, and customizable floor plans, allowing for a seamless blend of functionality and style. Tenants will appreciate the convenience of dedicated parking and proximity to amenities. Don't miss the chance to elevate your business in this sought-after location.