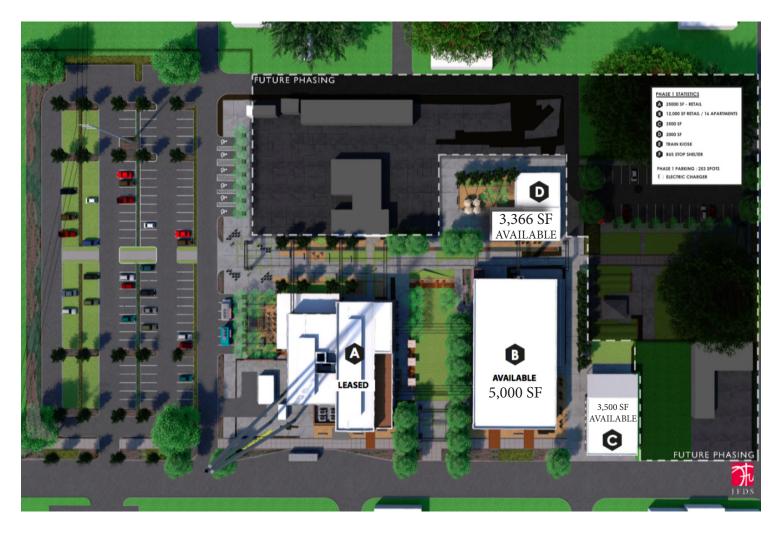

**PHASE I** 

Building A: 25,000 SF (LEASED)

Building B: 4,500 SF Remaining

**Building C:** 3.500 SF **Building D:** 3,366 SF

Lease Rate: **SEE AGENT** 

\*Minimum leaseable area is 700+/- Sq ft

facebook.com/WatersPettit

# **Retail/Restaurant/Office Space** For Lease

1509 GOVERNMENT STREET, BATON ROUGE, LA

**ELECTRIC DEPOT** 

**SITE PLAN** 