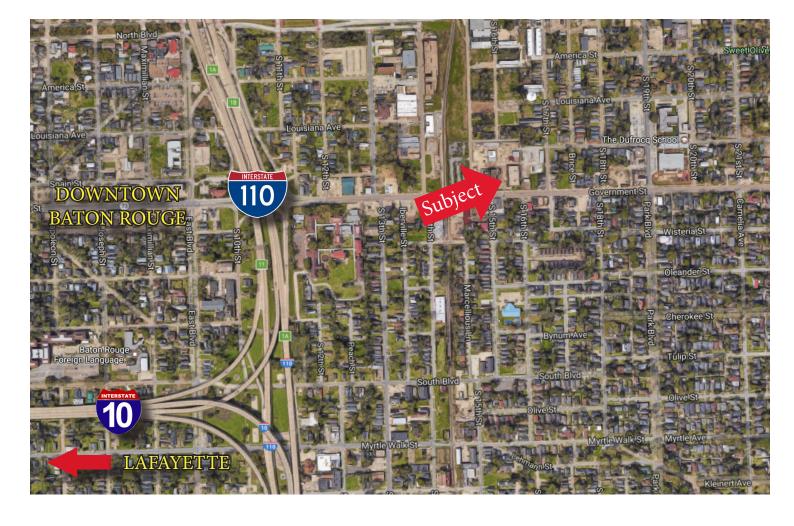

# **Retail/Restaurant/Office Space** For Lease

1509 GOVERNMENT STREET, BATON ROUGE, LA

LOCATION **ELECTRIC DEPOT** 