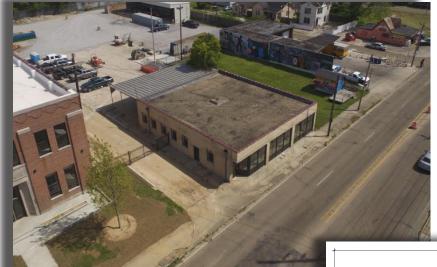

# **Retail/Restaurant/Office Space** For Lease

1509 GOVERNMENT STREET, BATON ROUGE, LA

**ELECTRIC DEPOT** 

**BUILDING D** 

Restaurant or Retail

Interior (Climate Controlled): 3,366 SF 1,193 SF Patio/Deck:

4,559 SF Total: