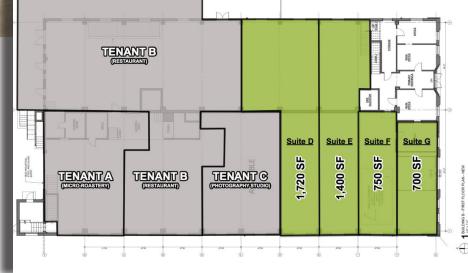

**PHASE I** 

Building A: 25,000 SF (LEASED)

Building B: 4,500 SF Remaining

**Building C:** 3.500 SF **Building D:** 3,366 SF

Lease Rate: **SEE AGENT** 

\*Minimum leaseable area is 700+/- Sq ft

facebook.com/WatersPettit

# **Retail/Restaurant/Office Space** For Lease

1509 GOVERNMENT STREET, BATON ROUGE, LA

**ELECTRIC DEPOT** 

**BUILDING B** 

Retail or Office

Only 4,500 SF remains!

Demising walls not in place. Suite sizes and layout can be modified to suit needs.

# **Retail/Restaurant/Office Space** For Lease

1509 GOVERNMENT STREET, BATON ROUGE, LA

ELECTRIC DEPOT

**BUILDING C** 

Office or Retail

Interior (Climate Controlled): 3,908 SF
Patio/Deck: 540 SF
Total: 4,448 SF

# **Retail/Restaurant/Office Space** For Lease

1509 GOVERNMENT STREET, BATON ROUGE, LA

**ELECTRIC DEPOT** 

**BUILDING D** 

Restaurant or Retail

Interior (Climate Controlled): 3,366 SF 1,193 SF Patio/Deck:

4,559 SF Total: