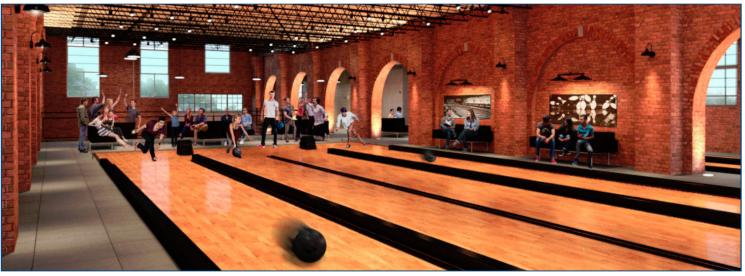

Major tenants began opening in April of 2019. Current tenant list includes:

Red Stick Social: (Opened in April 2019)

A multi-level 25,000 square foot entertainment venue to include bowling alleys, live music, private party spaces, restaurant & bar.

# **Retail/Restaurant/Office Space** For Lease

1509 GOVERNMENT STREET, BATON ROUGE, LA

**ELECTRIC DEPOT** 

**PHOTOS** 

facebook.com/WatersPettit

Even though obtained from sources deemed reliable, no warranty or representation, expressed or implied is made as to the accuracy of the information herein, and it is subject to errors, omissions, change of price, rental or other conditions, withdrawal without notice, and to any special listing conditions imposed by our principals.