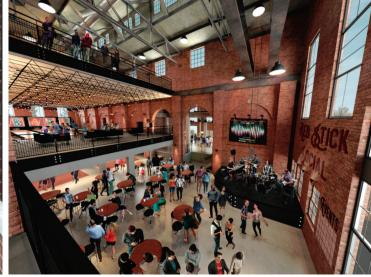

# Retail/Restaurant/Office Space For Lease

**OVERVIEW** 

1509 GOVERNMENT STREET, BATON ROUGE, LA

Phase I of the revitalization of the old Entergy power plant on Government Street in Baton Rouge's Mid-City is almost complete. Over 30,000 square feet of retail, restaurant and entertainment space has been leased. Come be a part of this unique "social space" known as ELECTRIC DEPOT - the premier redevelopment project in the Capital Region.

Major tenants began opening in April of 2019. Current tenant list includes:

Red Stick Social: (Opened in April 2019)

A multi-level 25,000 square foot entertainment venue to include bowling alleys, live music, private party spaces, restaurant & bar.

# **Retail/Restaurant/Office Space** For Lease

1509 GOVERNMENT STREET, BATON ROUGE, LA

**ELECTRIC DEPOT** 

**PHOTOS** 

facebook.com/WatersPettit

Even though obtained from sources deemed reliable, no warranty or representation, expressed or implied is made as to the accuracy of the information herein, and it is subject to errors, omissions, change of price, rental or other conditions, withdrawal without notice, and to any special listing conditions imposed by our principals.