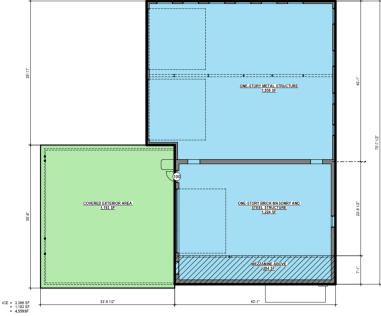

# **Retail/Restaurant/Office Space** For Lease

1509 GOVERNMENT STREET, BATON ROUGE, LA

ELECTRIC DEPOT

**BUILDING C** 

Office or Retail

Interior (Climate Controlled): 3,908 SF
Patio/Deck: 540 SF
Total: 4,448 SF