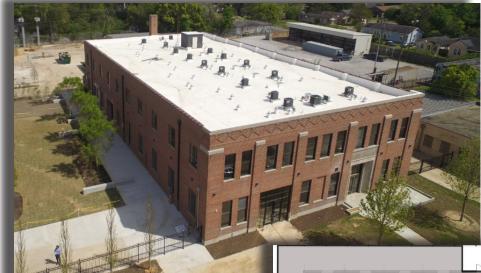

# **Retail/Restaurant/Office Space** For Lease

1509 GOVERNMENT STREET, BATON ROUGE, LA

**ELECTRIC DEPOT** 

**BUILDING B** 

Retail or Office

Only 4,500 SF remains!

Demising walls not in place. Suite sizes and layout can be modified to suit needs.

# **Retail/Restaurant/Office Space** For Lease

1509 GOVERNMENT STREET, BATON ROUGE, LA

ELECTRIC DEPOT

**BUILDING C** 

Office or Retail

Interior (Climate Controlled): 3,908 SF
Patio/Deck: 540 SF
Total: 4,448 SF