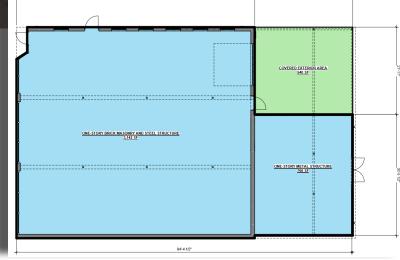

# **Retail/Restaurant/Office Space** For Lease

1509 GOVERNMENT STREET, BATON ROUGE, LA

**ELECTRIC DEPOT** 

**BUILDING B** 

Retail or Office

Only 4,500 SF remains!

Demising walls not in place. Suite sizes and layout can be modified to suit needs.