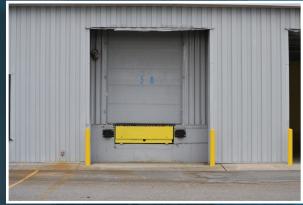

#### **INDUSTRIAL HIGHLIGHTS**

- Availabilities from 43,750 SF to 250,000 SF
- Up to 46 ft. clear height
- Dock and drive-in loading
- Column free spaces
- Heated
- Full fire suppression
- Doors up to 24' x 60'
- Heavy floor loads throughout
- Various office space configurations