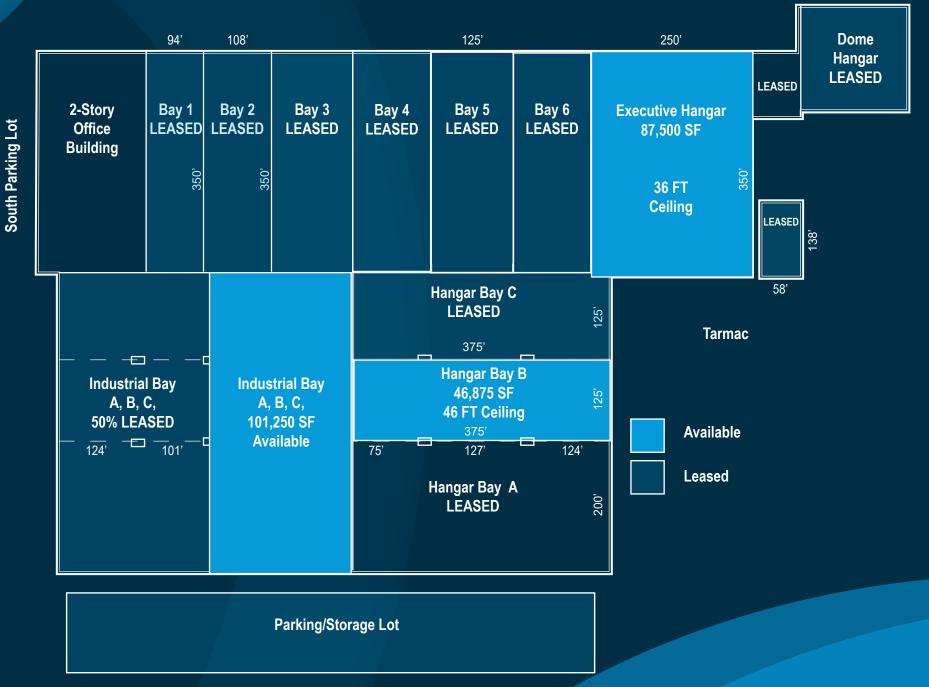

### 43,750 - 250,000 SF Intermodal | Industrial | Warehouse

New Heights Industrial Park

#### **INDUSTRIAL HIGHLIGHTS**

- Availabilities from 43,750 SF to 250,000 SF
- Up to 46 ft. clear height
- Dock and drive-in loading
- Column free spaces
- Heated
- Full fire suppression
- Doors up to 24' x 60'
- Heavy floor loads throughout
- Various office space configurations

#### MANUFACTURING HIGHLIGHTS

- 43,750 SF and up to 250,000 SF
- Up to 46 ft. clear height
- Heated
- Full fire suppression
- FBO facilities available
- Hangars suitable for up to B-737 class aircraft
- Dedicated ramp to Hagerstown Regional Airport
- Ample outside storage
- Self-fueling potential