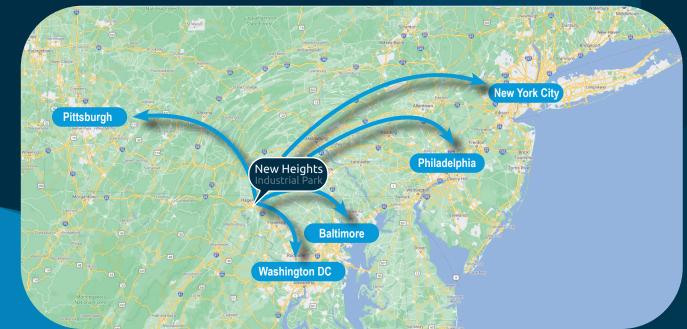

### 5000 KVA - 34.5/12.5 KV SUBSTATION | FIBER INFRASTRUCTURE

West Parking Lot

81 miles to Washington, DC 84 miles to Baltimore, MD

164 miles to

Pittsburgh, PA

175 miles to Philadelphia, PA

237 miles to New York, NY