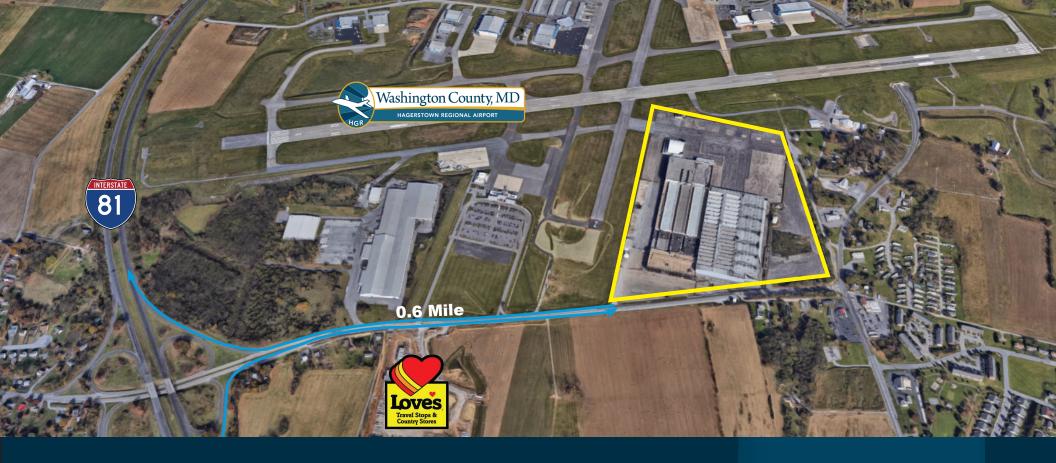

### 5000 KVA - 34.5/12.5 KV SUBSTATION | FIBER INFRASTRUCTURE

West Parking Lot

81 miles to Washington, DC 84 miles to Baltimore, MD

164 miles to

Pittsburgh, PA

175 miles to Philadelphia, PA

237 miles to New York, NY