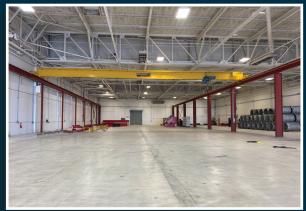

# MANUFACTURING

#### MANUFACTURING HIGHLIGHTS

- 43,750 SF and up to 250,000 SF
- Up to 46 ft. clear height
- Heated
- Full fire suppression
- FBO facilities available
- Hangars suitable for up to B-737 class aircraft
- Dedicated ramp to Hagerstown Regional Airport
- Ample outside storage
- Self-fueling potential