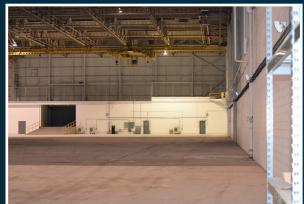

#### **INDUSTRIAL HIGHLIGHTS**

- Availabilities from 43,750 SF to 250,000 SF
- Up to 46 ft. clear height
- Dock and drive-in loading
- Column free spaces
- Heated
- Full fire suppression
- Doors up to 24' x 60'
- Heavy floor loads throughout
- Various office space configurations

#### MANUFACTURING HIGHLIGHTS

- 43,750 SF and up to 250,000 SF
- Up to 46 ft. clear height
- Heated
- Full fire suppression
- FBO facilities available
- Hangars suitable for up to B-737 class aircraft
- Dedicated ramp to Hagerstown Regional Airport
- Ample outside storage
- Self-fueling potential