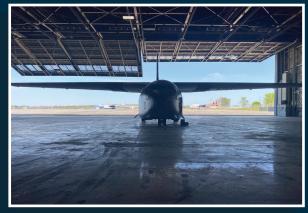

#### MANUFACTURING HIGHLIGHTS

- 43,750 SF and up to 250,000 SF
- Up to 46 ft. clear height
- Heated
- Full fire suppression
- FBO facilities available
- Hangars suitable for up to B-737 class aircraft
- Dedicated ramp to Hagerstown Regional Airport
- Ample outside storage
- Self-fueling potential

#### **EXAMPLE MANUFACTURING USES**

- Maintenance, Repair, and Overhaul (MRO) operation
- Aircraft manufacturing
- Air cargo
- Aircraft interiors and completion operations
- Painting operations
- Aircraft component manufacturing and installation
- Specialized Aviation Services Operations (SASO), such as for Wi-Fi installation
- UAS/Drone manufacturing, research, and testing
- Aircraft disassembly/parts operations
- Private flight departments
- Aircraft collections