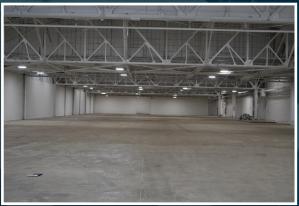

# INDUSTRIAL SPACE

#### **INDUSTRIAL HIGHLIGHTS**

- Availabilities from 43,750 SF to 250,000 SF
- Up to 46 ft. clear height
- Dock and drive-in loading
- Column free spaces
- Heated
- Full fire suppression
- Doors up to 24' x 60'
- Heavy floor loads throughout
- Various office space configurations