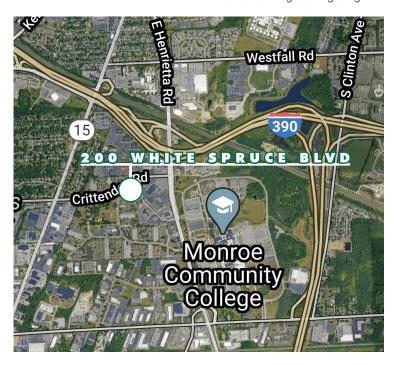

## **Property Overview**

Southview Commons is an office and retail development in suburban Rochester, NY (Town of Brighton). Centrally located in a densely developed area, this property offers superior expressway access and is surrounded by office parks, hotels, multi-family residential, retail amenities, Monroe Community College and The University of Rochester Medical Center (Strong). 200 White Spruce Boulevard is a well occupied (88%) purchase opportunity. Additional financial information available with execution of a confidentiality agreement.