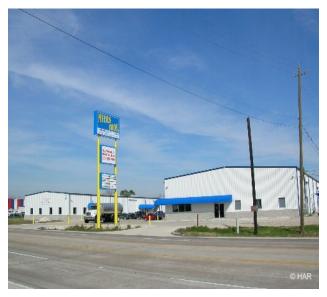

# Office/Warehouse Spaces FOR LEASE - N. Main Business Park

5548 N. Main Baytown, TX 77521

### **Property Information**

- 1,500sf 3,000sf
- 18' Clear Height
- 100 Amps of power
- Over sized doors
- Signage available
- Key map page: 501G