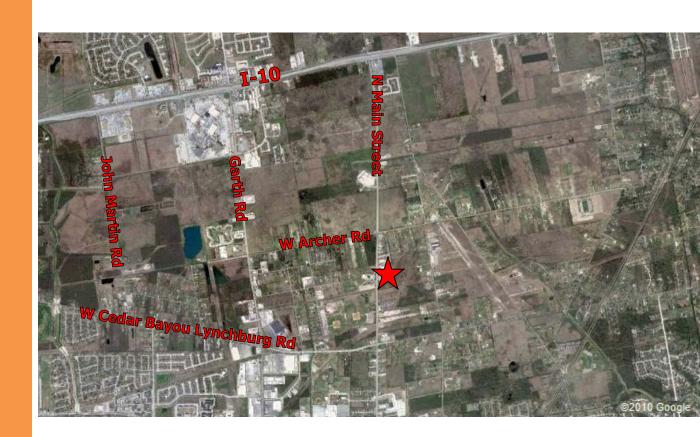

### **Property Information**

- 1,500sf 3,000sf
- 18' Clear Height
- 100 Amps of power
- Over sized doors
- Signage available
- Key map page: 501G