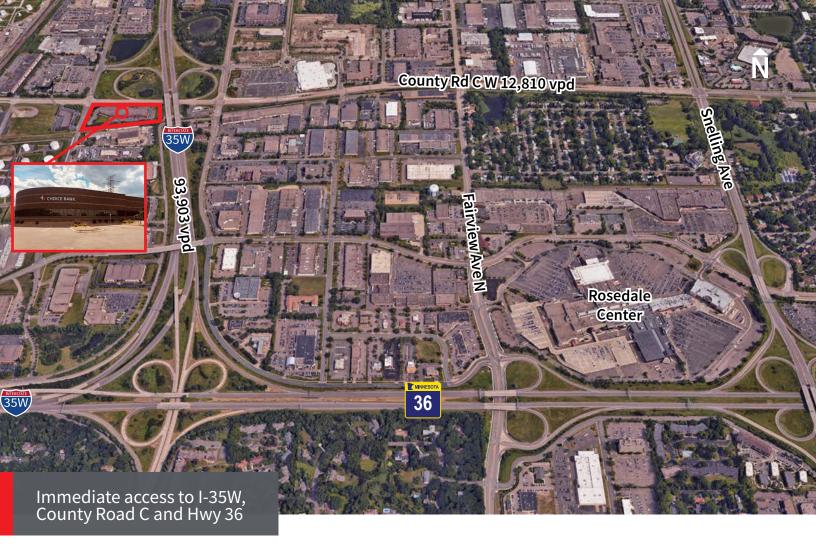

Gateway West Business Center I is a 48,287 SF High Image Office/Showroom building in the heart of Roseville. Featuring immediate access to I-35W, Highway 36 and many area amenities

## **Building amenities**

- > 48,287 SF High Image Office/Showroom building
- > Excellent visibility from County Road C
- > Many uses available including industrial, retail, office and medical office
- > Immediate access from I-35W and Hwy 36