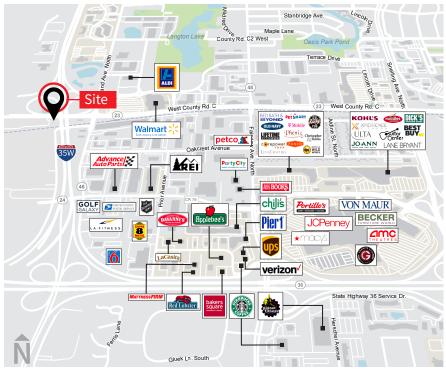

Gateway West Business Center I is a 48,287 SF High Image Office/Showroom building in the heart of Roseville. Featuring immediate access to I-35W, Highway 36 and many area amenities

## **Building amenities**

- > 48,287 SF High Image Office/Showroom building
- > Excellent visibility from County Road C
- > Many uses available including industrial, retail, office and medical office
- > Immediate access from I-35W and Hwy 36