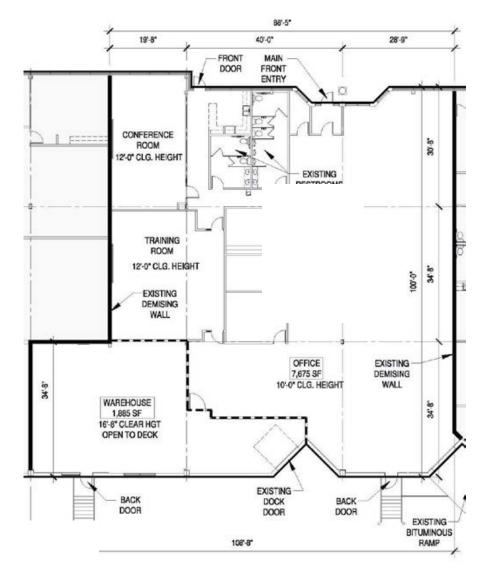

## Floor Plan

### **Suite 2106:**

7,675 SF office

1,885 SF warehouse

9,510 SF total

 Year built
 1992
 Power
 200 AMP 208/120 - 225A/480

**Currently available** Suite 2106 Parking 4.00/1,000 SF

**9,510 SF Total** 7,675 SF Office Clear Height 16'

1,885 SF Warehouse Lease Rate Negotiable

Loading Suite 2106: 2024 Est CAM & Tax \$4.07 /SF Tax

One (1) dock door
One (1) drive-in door (can be added)

\$2.97 /SF Op Ex \$7.04 /SF Total