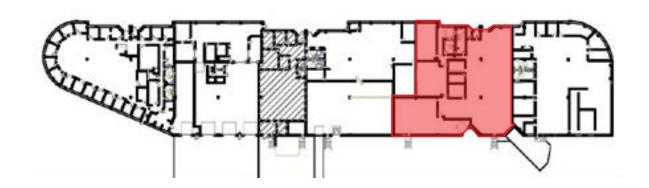

m building in the heart of Roseville. Featuring immediate access to I-35W, Highway 36 and many area amenities

## **Building amenities**

- > 48,287 SF High Image Office/Showroom building
- > Excellent visibility from County Road C
- > Many uses available including industrial, retail, office and medical office
- > Immediate access from I-35W and Hwy 36

 Year built
 1992
 Power
 200 AMP 208/120 - 225A/480

**Currently available** Suite 2106 Parking 4.00/1,000 SF

**9,510 SF Total** 7,675 SF Office Clear Height 16'

1,885 SF Warehouse Lease Rate Negotiable

Loading Suite 2106: 2024 Est CAM & Tax \$4.07 /SF Tax

One (1) dock door
One (1) drive-in door (can be added)

\$2.97 /SF Op Ex \$7.04 /SF Total

## Floor Plan

### **Suite 2106:**

7,675 SF office

1,885 SF warehouse

9,510 SF total







#### Eric Batiza, SIOR

+1 612 217 5123 eric.batiza@jll.com

#### Connor Ott

+1 612 217 6741 connor.ott@jll.com

#### **Kyle Rafshol**

+1 612 217 6780 kyle.rafshol@jll.com







Although information has been obtained from sources deemed reliable, JLL does not make any guarantees, warranties or representations, express or implied, as to the completeness or accuracy as to the information contained herein. Any projections, opinions, assumptions or estimates used are for example only. There may be differences between projected and actual results, and those differences may be material. JLL does not accept any liability for any loss or damage suffered by any party resulting from reliance on this information. If the recipient of this information has signed a confidentiality agreement with