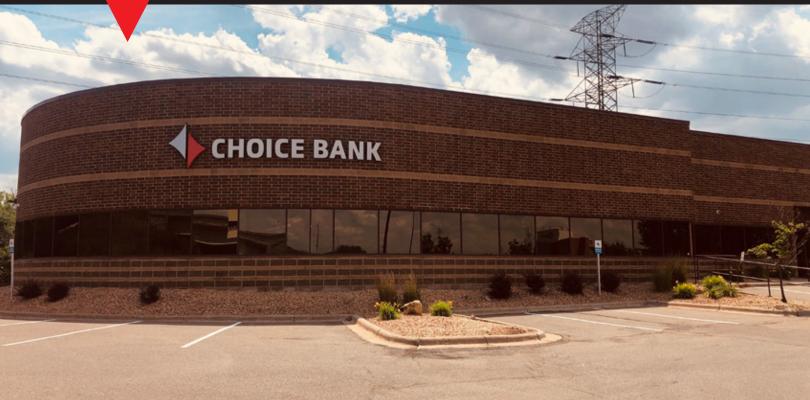

Gateway West Business Center I is a 48,287 SF High Image Office/Showroom building in the heart of Roseville. Featuring immediate access to I-35W, Highway 36 and many area amenities

## **Building amenities**

- > 48,287 SF High Image Office/Showroom building
- > Excellent visibility from County Road C
- > Many uses available including industrial, retail, office and medical office
- > Immediate access from I-35W and Hwy 36