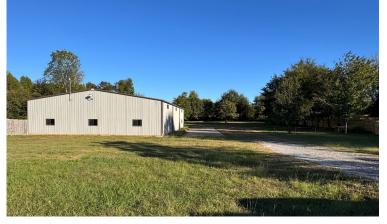

### **PROPERTY HIGHLIGHTS**

- ±5,400 SF Warehouse
- 90x60 metal building
- Fully conditioned
- Mens and womens restroom
- One 10x10 office
- <u>1.43 Acres</u>. Ideal to fence rear yard for outside storage
- 15.5' wide x 16' height automatic drive-in door
- 2 personnel doors
- Ceiling height: 15' eave heights 19' at center
- 3 phase power
- 3.4 miles to I-85
- Immediate access (Less than 1 minute) to Highway 29
- Located in small area of warehouse/ industrial users