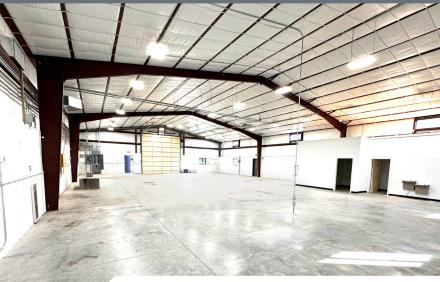

### **PROPERTY HIGHLIGHTS**

- ±5,400 SF Warehouse
- 90x60 metal building
- Fully conditioned
- Mens and womens restroom
- One 10x10 office
- <u>1.43 Acres</u>. Ideal to fence rear yard for outside storage
- 15.5' wide x 16' height automatic drive-in door
- 2 personnel doors
- Ceiling height: 15' eave heights 19' at center
- 3 phase power
- 3.4 miles to I-85
- Immediate access (Less than 1 minute) to Highway 29
- Located in small area of warehouse/ industrial users