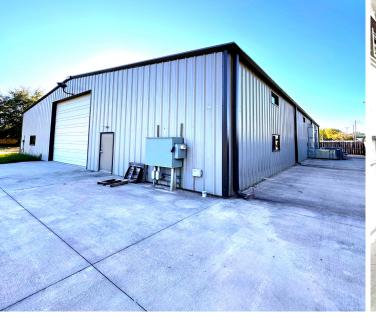

### **PROPERTY HIGHLIGHTS**

- ±5,400 SF Warehouse
- 90x60 metal building
- Fully conditioned
- Mens and womens restroom
- One 10x10 office
- <u>1.43 Acres</u>. Ideal to fence rear yard for outside storage
- 15.5' wide x 16' height automatic drive-in door
- 2 personnel doors
- Ceiling height: 15' eave heights 19' at center
- 3 phase power
- 3.4 miles to I-85
- Immediate access (Less than 1 minute) to Highway 29
- Located in small area of warehouse/ industrial users