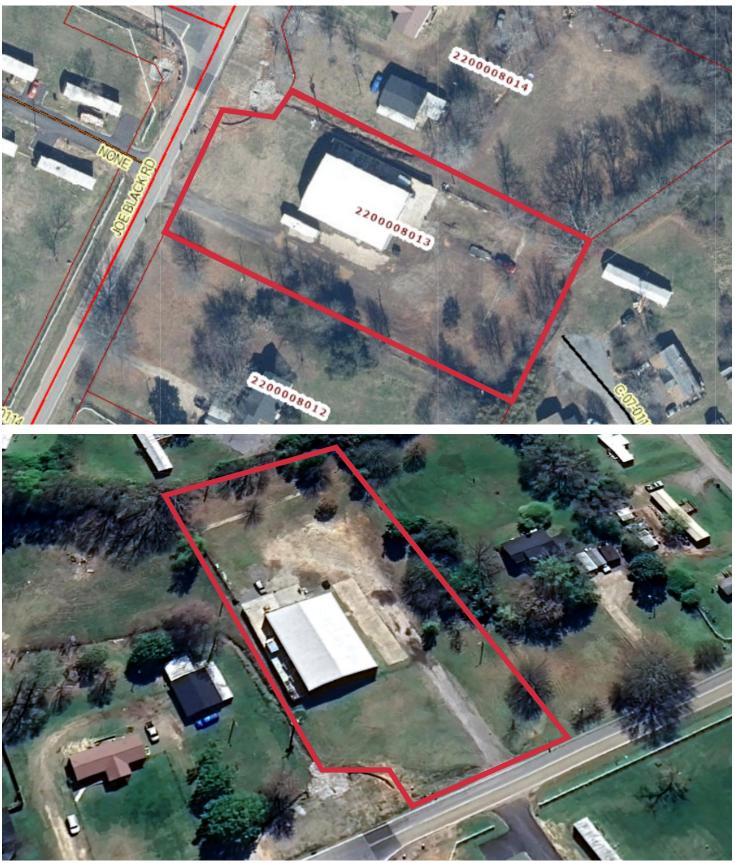

# FOR SALE

### 813 Joe Black Road | Williamston, SC 29697

\*Boundary approximate

John D. Gray, Jr. | Shareholder/Broker 864 678 5991| jgray@naief.com

All information contained herein is from sources deemed reliable; however, no representation or warranty is made to the accuracy thereof.