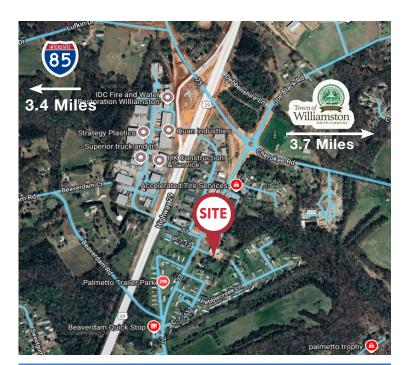

### **PROPERTY HIGHLIGHTS**

- ±5,400 SF Warehouse
- 90x60 metal building
- Fully conditioned
- Mens and womens restroom
- One 10x10 office
- <u>1.43 Acres</u>. Ideal to fence rear yard for outside storage
- 15.5' wide x 16' height automatic drive-in door
- 2 personnel doors
- Ceiling height: 15' eave heights 19' at center
- 3 phase power
- 3.4 miles to I-85
- Immediate access (Less than 1 minute) to Highway 29
- Located in small area of warehouse/ industrial users