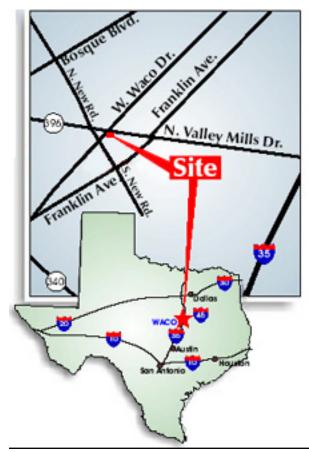

# **TRAFFIC COUNTS 2006**

(TXDOT)

Valley Mills Drive 30,000+ cars/day Waco Drive 40,000+cars/day