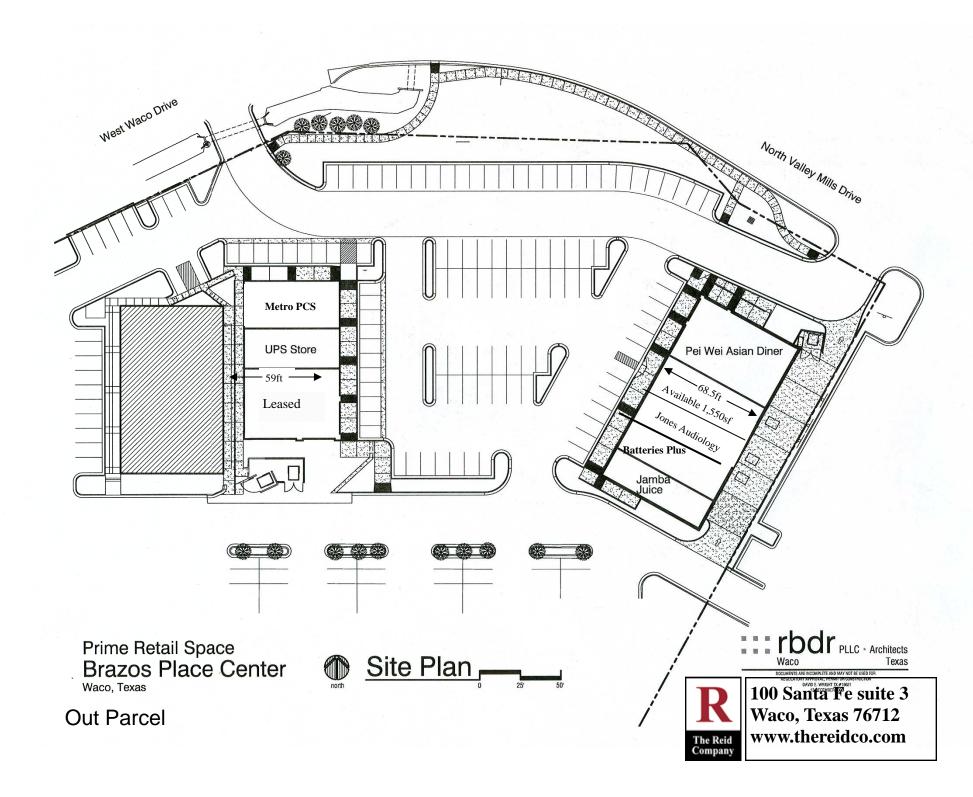

## RENTAL RATES

Inline Rates \$26.00-\$24.00 sf NNN Tenant Finish out Allowance \$20.00 sf