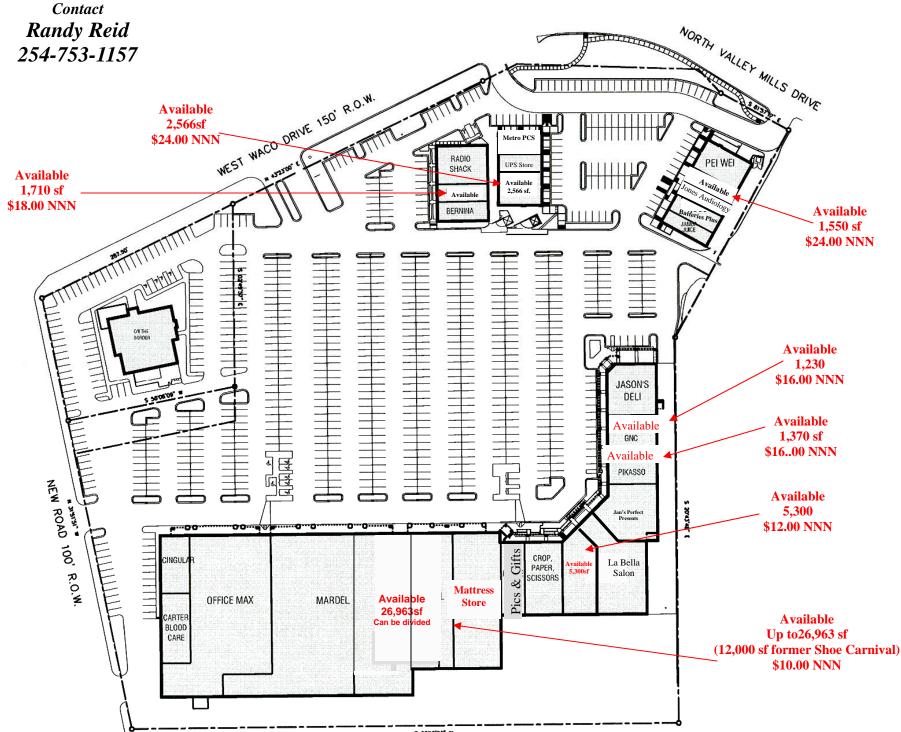

## RENTAL RATES

Inline Rates \$26.00-\$24.00 sf NNN Tenant Finish out Allowance \$20.00 sf

# Contact: Randy Reid 254-753-1157 randyreid@thereidco.com

This information contained herein is derived from sources deemed reliable, but no warranty or representation is made or assumed for the accuracy thereof and the same is submitted subject to errors, omissions, change of price, rental or other conditions prior to sale or lease or without notice. In accordance with the law, this property is offered without respect to race, color, creed, sex, national origin, physical of familial status.