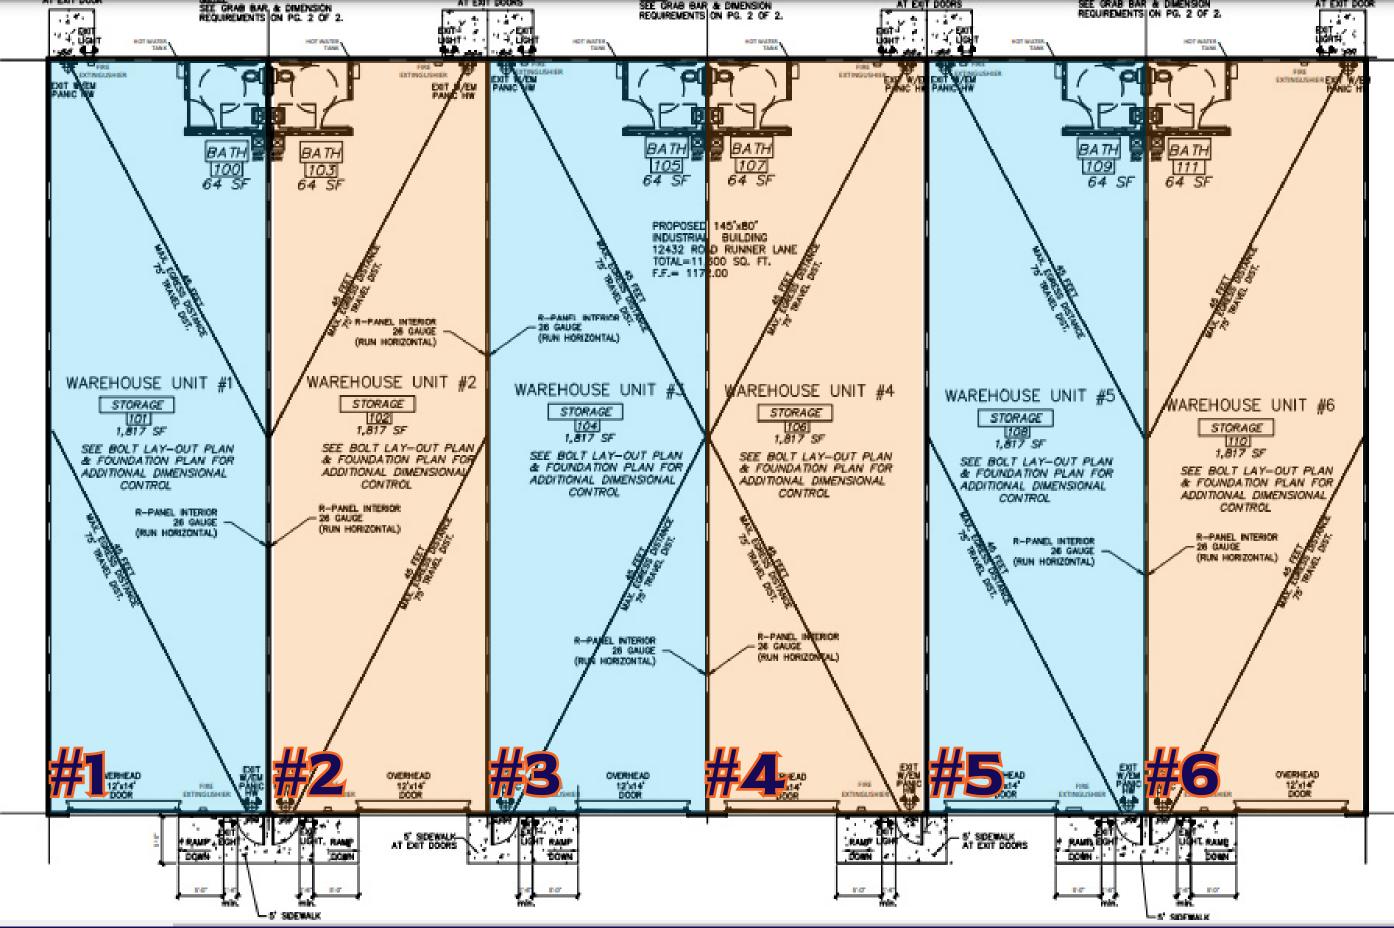

## \$2,950/Month (Gross Rent)

| PROPERTY TYPE       | WAREHOUSE / 6 BAYS |
|---------------------|--------------------|
| SPACE SIZE (x6)     | 2,413 SF           |
| <b>MEZZANINE SF</b> | 480 SF             |
| CLEAR HEIGHT        | 16' - 22'          |
| ZONING              | I-2                |
| YEAR BUILT          | 2024               |
|                     |                    |

ELEGANT & MODERN DESIGN WITH A TOTAL OF SIX (6) BAYS AVAILABLE TODAY!

PRICE INCLUDES BASE RENT, NNN, WATER, & TRASH. TENANT TO PAY ELECTRIC & GAS

BAYS INCLUDE ONE (12'X14') GRADE LEVEL DOOR & A 64 SF RESTROOM