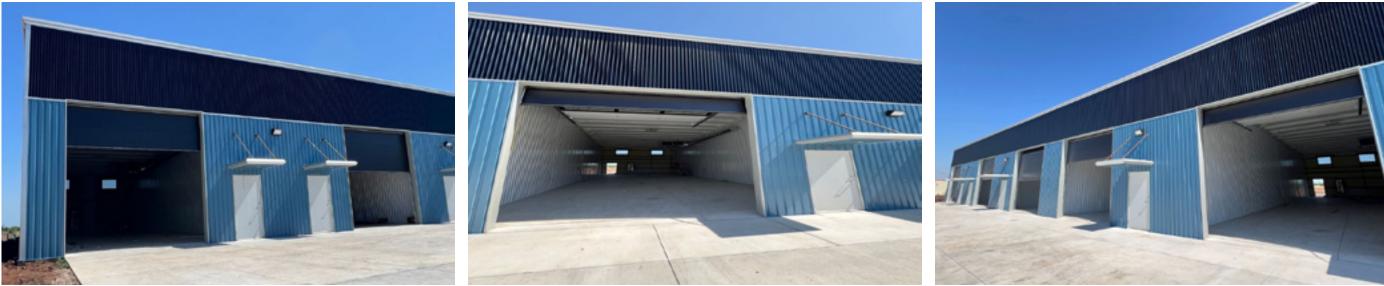

ELEGANT & MODERN DESIGN WITH A TOTAL OF SIX (6) BAYS AVAILABLE TODAY!

PRICE INCLUDES BASE RENT, NNN, WATER, & TRASH. TENANT TO PAY ELECTRIC & GAS

BAYS INCLUDE ONE (12'X14') GRADE LEVEL DOOR & A 64 SF RESTROOM

- FEATURES SPRAY FOAM INSULATION, INSULATED OVERHEAD DOOR, AC/HEAT & LED LIGHTS
- NEWLY CONSTRUCTED SITE IDEAL FOR
  STORAGE, STUDIOS, CONTRACTORS & MORE!

EASY ACCESS TO KILPATRICK TNPKE AND I-235!

PRIME NORTHWEST OKC LOCATION NEAR CHISHOLM CREEK & BROADWAY EXT