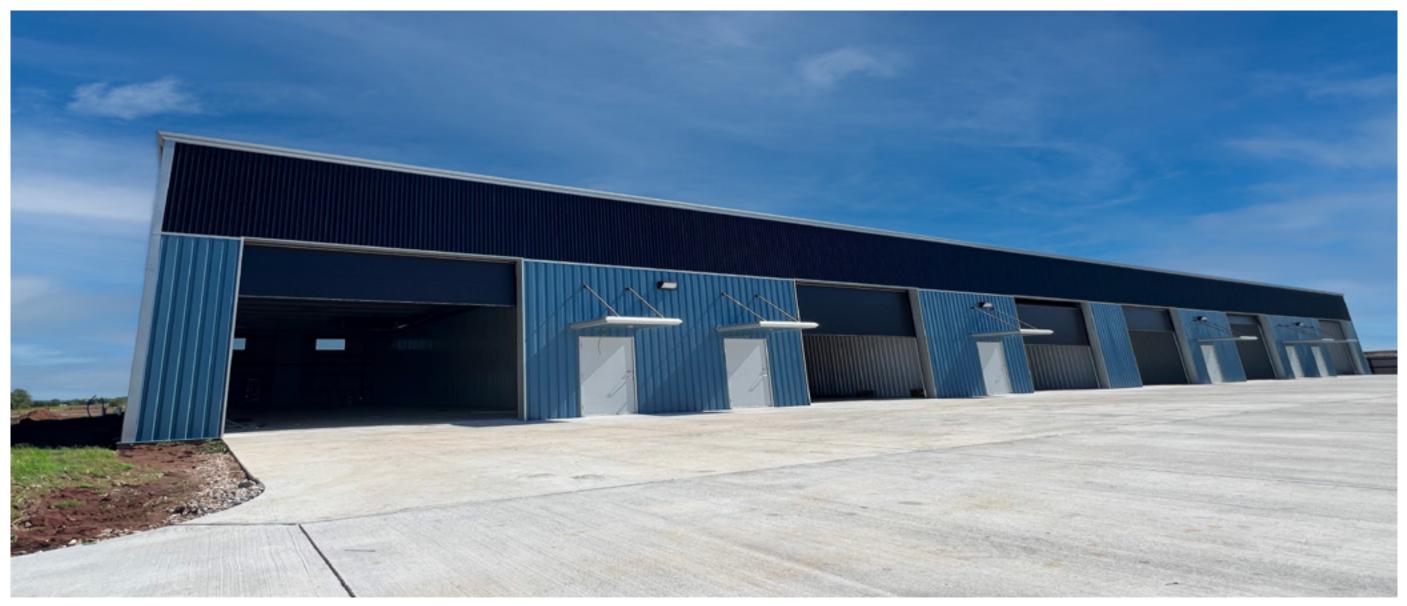

ELEGANT & MODERN DESIGN WITH A TOTAL OF SIX (6) BAYS AVAILABLE TODAY!

PRICE INCLUDES BASE RENT, NNN, WATER, & TRASH. TENANT TO PAY ELECTRIC & GAS

BAYS INCLUDE ONE (12'X14') GRADE LEVEL DOOR & A 64 SF RESTROOM

- FEATURES SPRAY FOAM INSULATION, INSULATED OVERHEAD DOOR, AC/HEAT & LED LIGHTS
- NEWLY CONSTRUCTED SITE IDEAL FOR
  STORAGE, STUDIOS, CONTRACTORS & MORE!

EASY ACCESS TO KILPATRICK TNPKE AND I-235!

PRIME NORTHWEST OKC LOCATION NEAR CHISHOLM CREEK & BROADWAY EXT