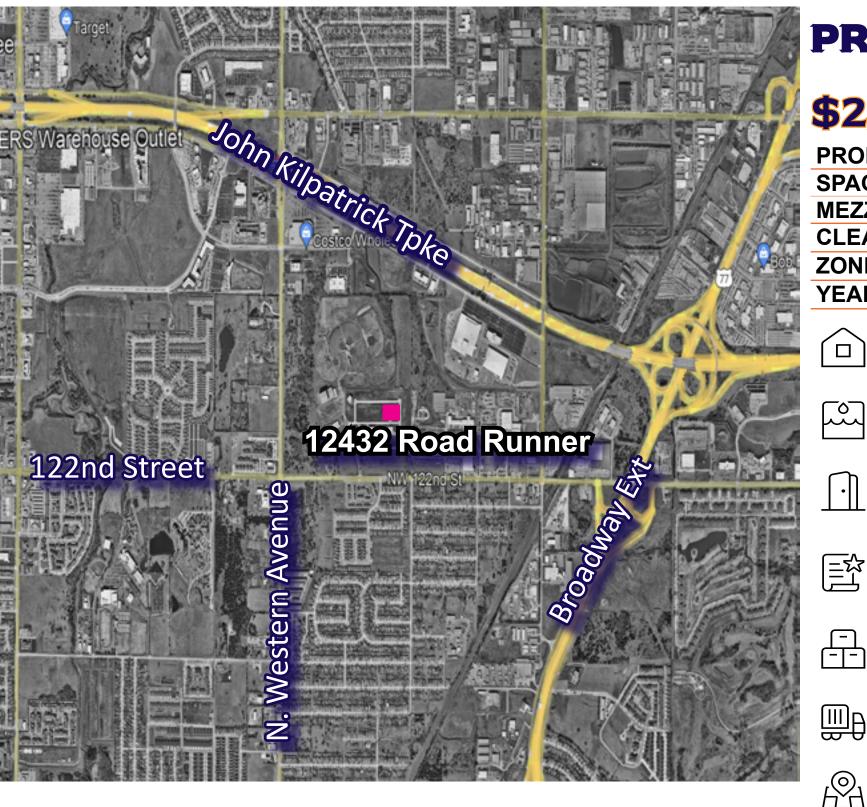

## FOR LEASE 12432 ROAD RUNNER, OKLAHOMA CITY, OK, 73116

David Portman, CCIM Principal 405.850.1107

- FEATURES SPRAY FOAM INSULATION, INSULATED OVERHEAD DOOR, AC/HEAT & LED LIGHTS
- NEWLY CONSTRUCTED SITE IDEAL FOR
  STORAGE, STUDIOS, CONTRACTORS & MORE!

EASY ACCESS TO KILPATRICK TNPKE AND I-235!

PRIME NORTHWEST OKC LOCATION NEAR CHISHOLM CREEK & BROADWAY EXT