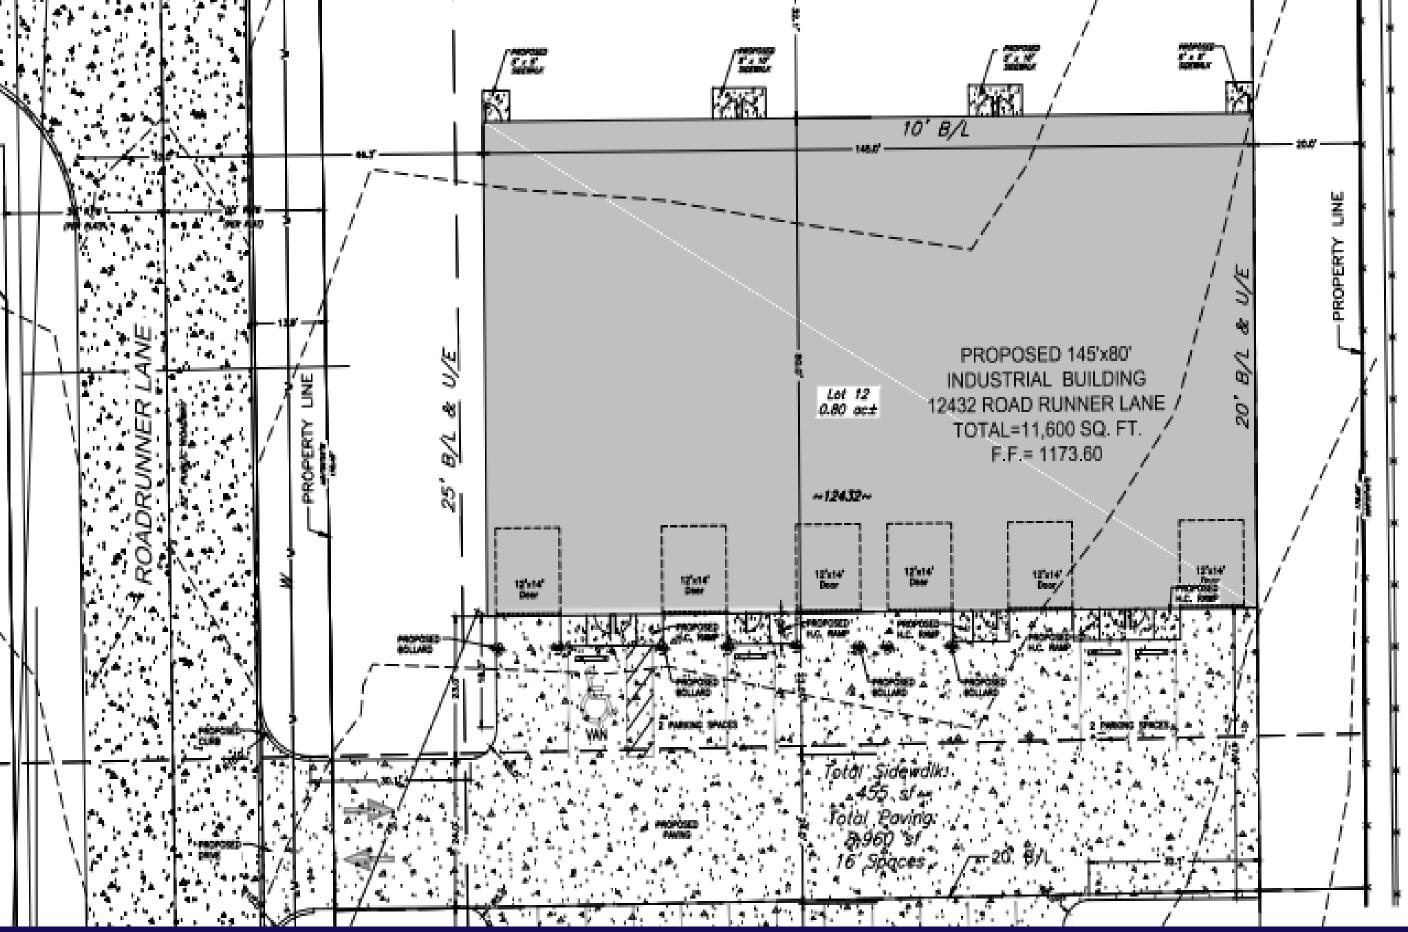

## \$2,950/Month (Gross Rent)

| PROPERTY TYPE       | WAREHOUSE / 6 BAYS |
|---------------------|--------------------|
| SPACE SIZE (x6)     | 2,413 SF           |
| <b>MEZZANINE SF</b> | 480 SF             |
| CLEAR HEIGHT        | 16' - 22'          |
| ZONING              | I-2                |
| YEAR BUILT          | 2024               |
|                     |                    |

ELEGANT & MODERN DESIGN WITH A TOTAL OF SIX (6) BAYS AVAILABLE TODAY!

PRICE INCLUDES BASE RENT, NNN, WATER, & TRASH. TENANT TO PAY ELECTRIC & GAS

BAYS INCLUDE ONE (12'X14') GRADE LEVEL DOOR & A 64 SF RESTROOM

- FEATURES SPRAY FOAM INSULATION, INSULATED OVERHEAD DOOR, AC/HEAT & LED LIGHTS
- NEWLY CONSTRUCTED SITE IDEAL FOR
  STORAGE, STUDIOS, CONTRACTORS & MORE!

EASY ACCESS TO KILPATRICK TNPKE AND I-235!

PRIME NORTHWEST OKC LOCATION NEAR CHISHOLM CREEK & BROADWAY EXT