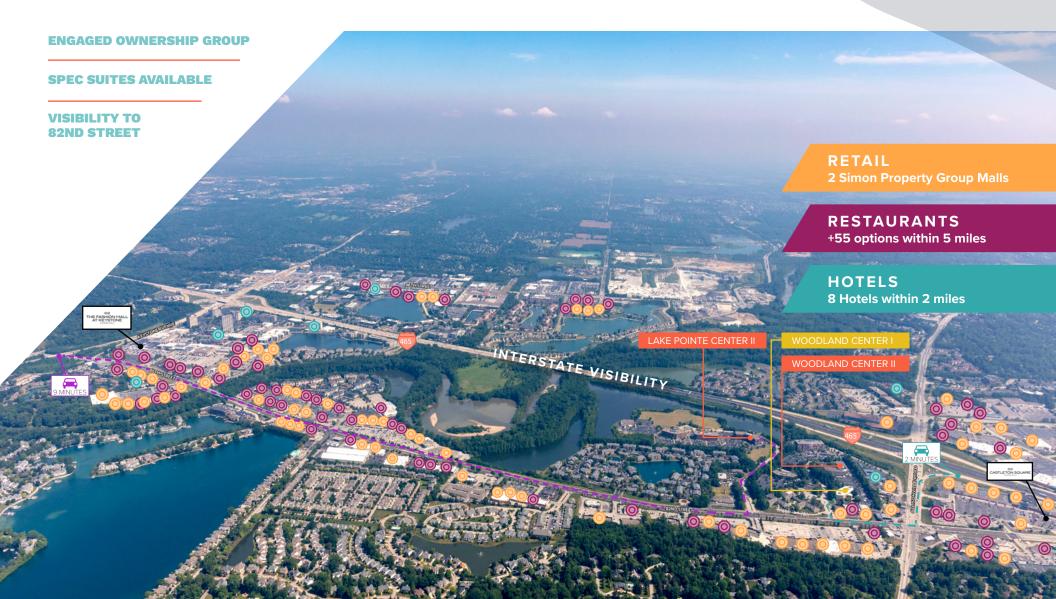

### PRIME OFFICE SPACE

Woodland Center I is located in the highly regarded Allison Pointe Business Park on the northside of Indianapolis. The development features a 30-acre lake, rolling terrain and a serene, wooded landscape. There are two points of ingress/egress to the park with only a 3-minute drive to access I-465.