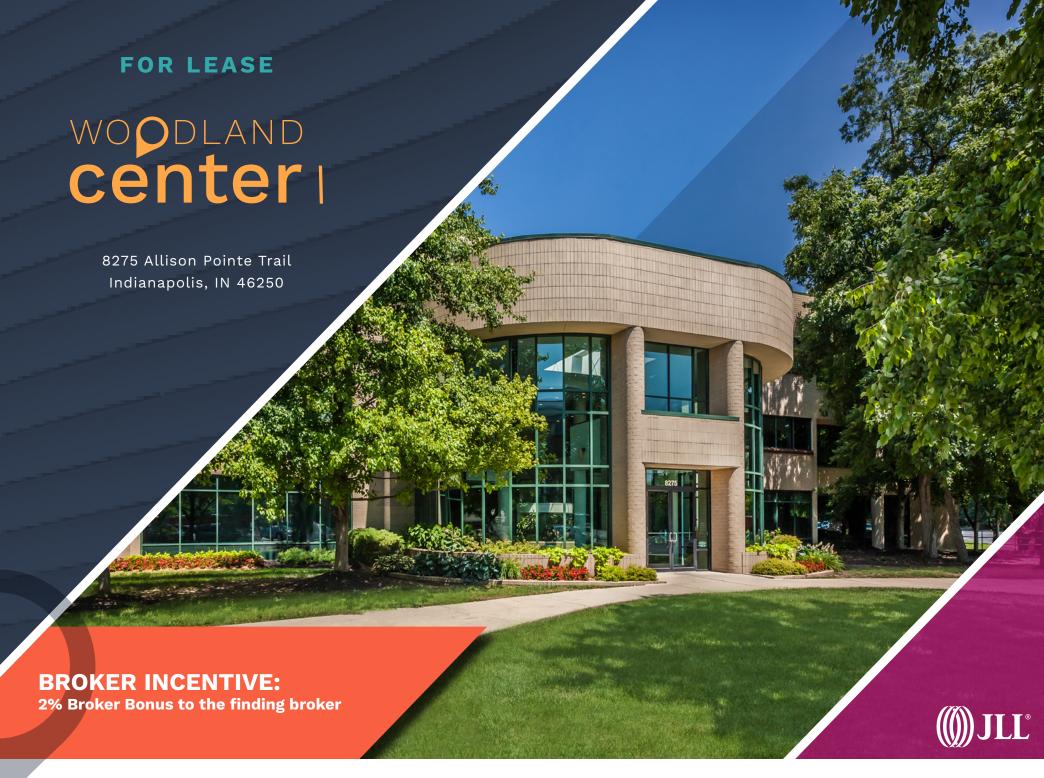

### PRIME OFFICE SPACE

Woodland Center I is located in the highly regarded Allison Pointe Business Park on the northside of Indianapolis. The development features a 30-acre lake, rolling terrain and a serene, wooded landscape. There are two points of ingress/egress to the park with only a 3-minute drive to access I-465.

#### PROPERTY RENOVATIONS

- LOBBY
- TENANT LOUNGE
- CONFERENCE FACILITY
- LED LIGHTING
- CORRIDOR & ELEVATOR UPGRADES
- DISK GOLF COURSE



# AVAILABILITY

# **Suite 170: 3,623 SF**

- Great mix of private offices and space for cubes
- Overlooks wooded setting
- Asking rate of \$19.50 / RSF Full Service



# wopdland center!

# **BETH SALLEE**

Vice President +1 317 810 7012 beth.sallee@jll.com

## **JOHN VANDENBARK**

Managing Director +1 317 810 7178 john.vandenbark@