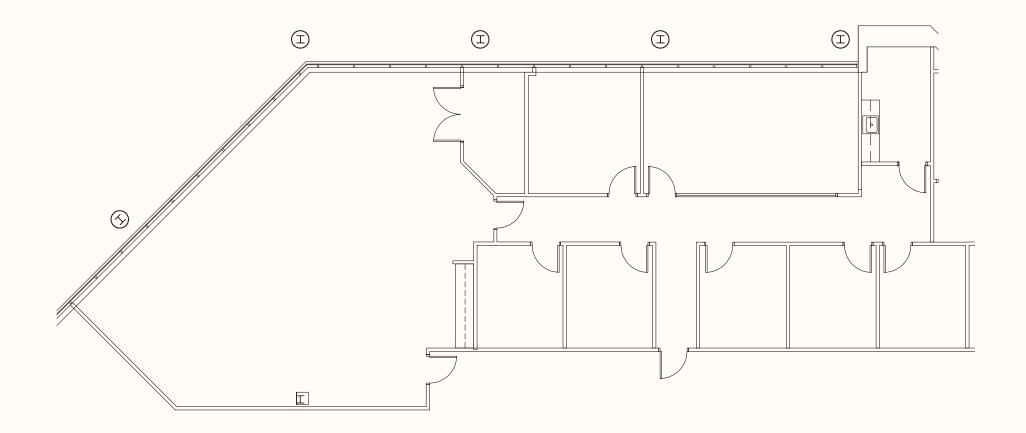

# **Suite 170: 3,623 SF**

- Great mix of private offices and space for cubes
- Overlooks wooded setting
- Asking rate of \$19.50 / RSF Full Service