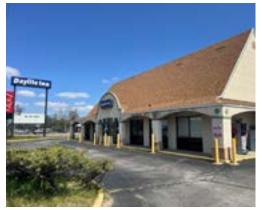

## **PROPERTY PHOTOS**

#### Details:

Located in the heart of Elkhart's bustling northern retail corridor, this property offers the flexibility of being an operational hotel or being repurposed for various commercial endeavors. Positioned on a corner lot, it boasts approximately 185 feet of frontage on Cassopolis Street (SR-19) and 835 feet on Oakwood Avenue, with two existing curb cuts. Comprising three buildings, the front structure features a welcoming lobby, reception, front desk, breakfast space, and storage areas. The rear two buildings house two floors of exterior corridor hotel rooms, totaling 120 rooms with 60 in each building. Abundant parking with 142 spaces on-site.