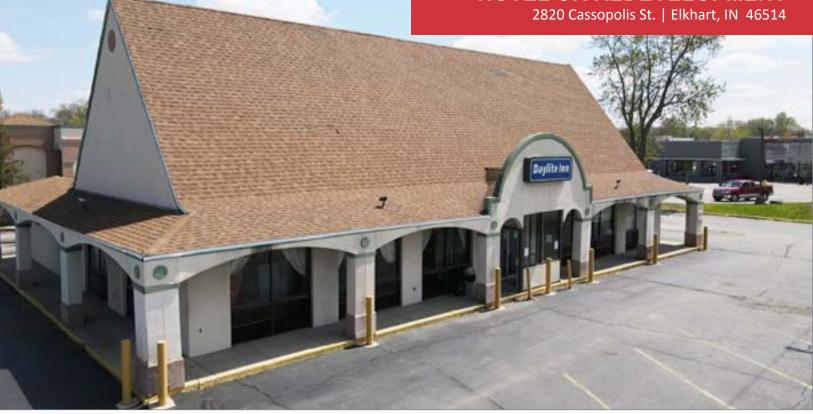

### HOTEL OR REDEVELOPMENT

# Perfect for an Operating Hotel or a Redevelopment Opportunity

| Building Size: | 41,497 SF                                   |  |  |
|----------------|---------------------------------------------|--|--|
| Land:          | 2.93 Acres                                  |  |  |
| Zoning:        | B-3 Service Business District               |  |  |
| Frontage:      | 185' on Cassopolis St, 835' on Oakwood Ave. |  |  |
| Parking:       | 142 spaces on-site                          |  |  |
| List Price:    | \$3,250,000                                 |  |  |

#### Details:

Located in the heart of Elkhart's bustling northern retail corridor, this property offers the flexibility of being an operational hotel or being repurposed for various commercial endeavors. Positioned on a corner lot, it boasts approximately 185 feet of frontage on Cassopolis Street (SR-19) and 835 feet on Oakwood Avenue, with two existing curb cuts. Comprising three buildings, the front structure features a welcoming lobby, reception, front desk, breakfast space, and storage areas. The rear two buildings house two floors of exterior corridor hotel rooms, totaling 120 rooms with 60 in each building. Abundant parking with 142 spaces on-site.