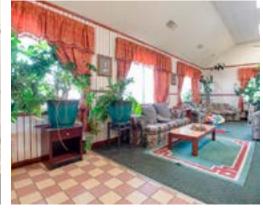

## **PROPERTY PHOTOS**

#### Details:

Located in the heart of Elkhart's bustling northern retail corridor, this property offers the flexibility of being an operational hotel or being repurposed for various commercial endeavors. Positioned on a corner lot, it boasts approximately 185 feet of frontage on Cassopolis Street (SR-19) and 835 feet on Oakwood Avenue, with two existing curb cuts. Comprising three buildings, the front structure features a welcoming lobby, reception, front desk, breakfast space, and storage areas. The rear two buildings house two floors of exterior corridor hotel rooms, totaling 120 rooms with 60 in each building. Abundant parking with 142 spaces on-site.