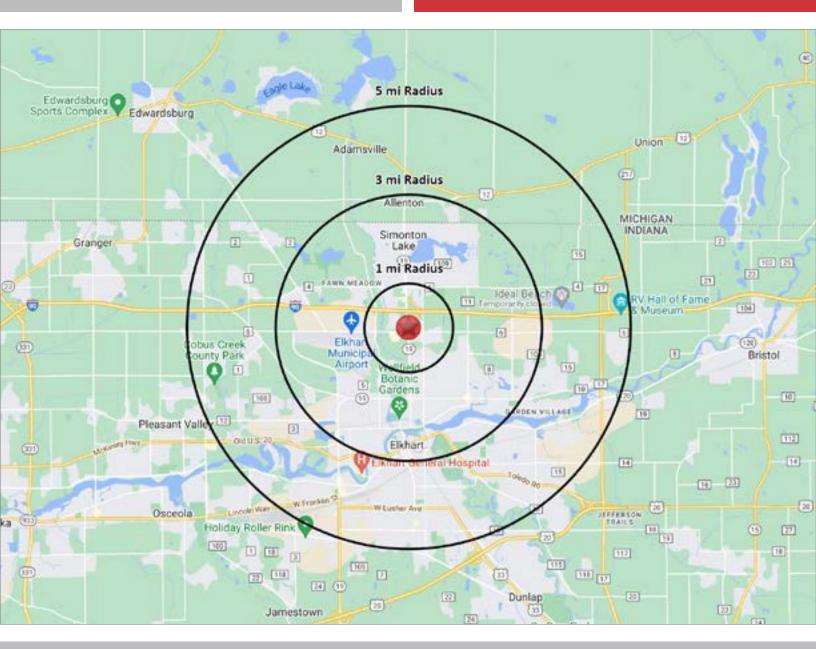

## **LOCATION OVERVIEW**

### HOTEL OR REDEVELOPMENT

2820 Cassopolis St. | Elkhart, IN 46514

### • Located right off of the 80/90 Toll Road and State Rd-19 in Elkhart, Indiana.

 Near the Elkhart Municipal Airport and South Bend International Airport and close to many businesses, restaurants, and entertainment venues.

## **2023 DEMOGRAPHICS**

#### HOTEL OR REDEVELOPMENT

2820 Cassopolis St. | Elkhart, IN 46514

| POPULATION    | NUMBER OF HOUSEHOLDS | AVERAGE HOUSEHOLD INCOME | MEDIAN HOME VALUE |
|---------------|----------------------|--------------------------|-------------------|
| 1 MILE 3,051  | 1 MILE 1,328         | 1 MILE \$74,680          | 1 MILE 148,891    |
| 3 MILE 34,896 | 3 MILE 14,418        | 3 MILE \$84,121          | 3 MILE 162,365    |
| 5 MILE 84,371 | 5 MILE 31,987        | 5 MILE \$89,140          | 5 MILE 167,148    |