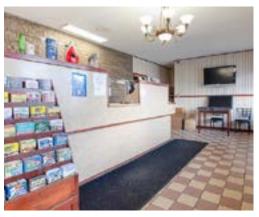

## **PROPERTY PHOTOS**

#### Details:

Located in the heart of Elkhart's bustling northern retail corridor, this property offers the flexibility of being an operational hotel or being repurposed for various commercial endeavors. Positioned on a corner lot, it boasts approximately 185 feet of frontage on Cassopolis Street (SR-19) and 835 feet on Oakwood Avenue, with two existing curb cuts. Comprising three buildings, the front structure features a welcoming lobby, reception, front desk, breakfast space, and storage areas. The rear two buildings house two floors of exterior corridor hotel rooms, totaling 120 rooms with 60 in each building. Abundant parking with 142 spaces on-site.