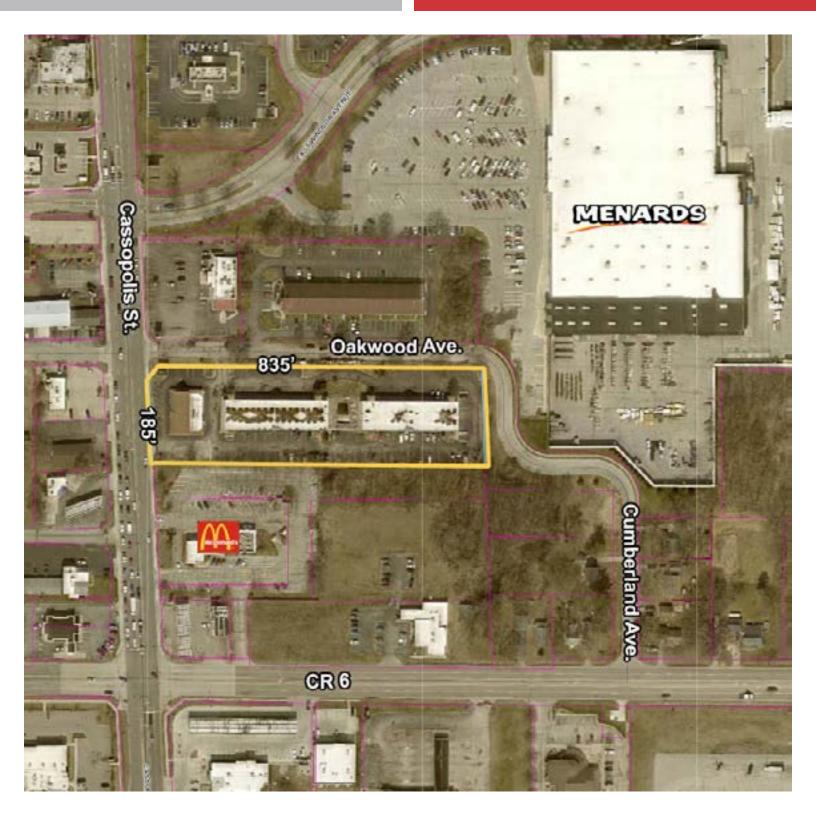

## **AERIAL IMAGE**

# Perfect for an Operating Hotel or a Redevelopment Opportunity

| Building Size: | 41,497 SF                                   |  |  |
|----------------|---------------------------------------------|--|--|
| Land:          | 2.93 Acres                                  |  |  |
| Zoning:        | B-3 Service Business District               |  |  |
| Frontage:      | 185' on Cassopolis St, 835' on Oakwood Ave. |  |  |
| Parking:       | 142 spaces on-site                          |  |  |
| List Price:    | \$3,250,000                                 |  |  |

#### Details:

Located in the heart of Elkhart's bustling northern retail corridor, this property offers the flexibility of being an operational hotel or being repurposed for various commercial endeavors. Positioned on a corner lot, it boasts approximately 185 feet of frontage on Cassopolis Street (SR-19) and 835 feet on Oakwood Avenue, with two existing curb cuts. Comprising three buildings, the front structure features a welcoming lobby, reception, front desk, breakfast space, and storage areas. The rear two buildings house two floors of exterior corridor hotel rooms, totaling 120 rooms with 60 in each building. Abundant parking with 142 spaces on-site.