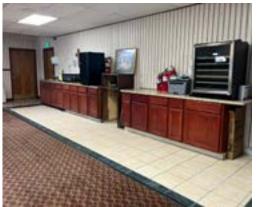

## **PROPERTY PHOTOS**

### HOTEL OR REDEVELOPMENT

2820 Cassopolis St. | Elkhart, IN 46514

NAI Cressy is the Global Brokerage Division of Cressy Commercial Real Estate.

Ryan Gableman, CCIM/SIOR Senior Broker, Principal, NAI Cressy D 574.485.1502 | C 574.215.0336 rgableman@cressy.com

#### Details:

Located in the heart of Elkhart's bustling northern retail corridor, this property offers the flexibility of being an operational hotel or being repurposed for various commercial endeavors. Positioned on a corner lot, it boasts approximately 185 feet of frontage on Cassopolis Street (SR-19) and 835 feet on Oakwood Avenue, with two existing curb cuts. Comprising three buildings, the front structure features a welcoming lobby, reception, front desk, breakfast space, and storage areas. The rear two buildings house two floors of exterior corridor hotel rooms, totaling 120 rooms with 60 in each building. Abundant parking with 142 spaces on-site.