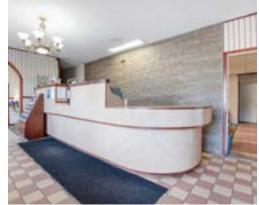

## **PROPERTY PHOTOS**

#### Details:

Located in the heart of Elkhart's bustling northern retail corridor, this property offers the flexibility of being an operational hotel or being repurposed for various commercial endeavors. Positioned on a corner lot, it boasts approximately 185 feet of frontage on Cassopolis Street (SR-19) and 835 feet on Oakwood Avenue, with two existing curb cuts. Comprising three buildings, the front structure features a welcoming lobby, reception, front desk, breakfast space, and storage areas. The rear two buildings house two floors of exterior corridor hotel rooms, totaling 120 rooms with 60 in each building. Abundant parking with 142 spaces on-site.