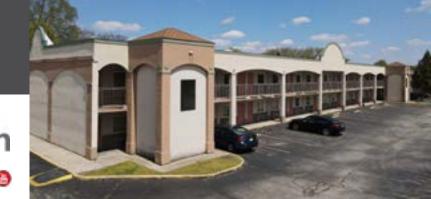

## **PROPERTY PHOTOS**

#### Details:

Located in the heart of Elkhart's bustling northern retail corridor, this property offers the flexibility of being an operational hotel or being repurposed for various commercial endeavors. Positioned on a corner lot, it boasts approximately 185 feet of frontage on Cassopolis Street (SR-19) and 835 feet on Oakwood Avenue, with two existing curb cuts. Comprising three buildings, the front structure features a welcoming lobby, reception, front desk, breakfast space, and storage areas. The rear two buildings house two floors of exterior corridor hotel rooms, totaling 120 rooms with 60 in each building. Abundant parking with 142 spaces on-site.