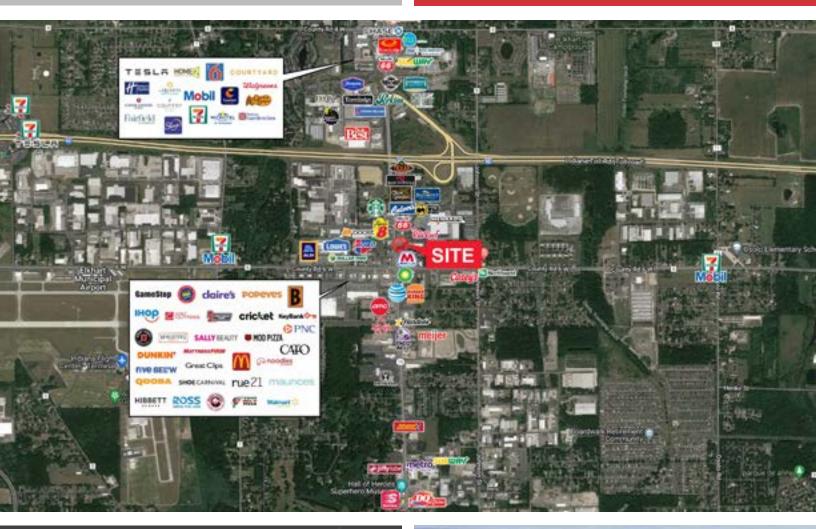

## **LOCATION OVERVIEW**

### HOTEL OR REDEVELOPMENT

2820 Cassopolis St. | Elkhart, IN 46514

### • Located right off of the 80/90 Toll Road and State Rd-19 in Elkhart, Indiana.

 Near the Elkhart Municipal Airport and South Bend International Airport and close to many businesses, restaurants, and entertainment venues.