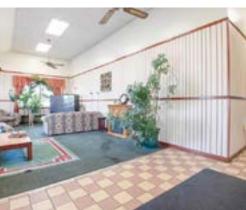

## **PROPERTY PHOTOS**

#### Details:

Located in the heart of Elkhart's bustling northern retail corridor, this property offers the flexibility of being an operational hotel or being repurposed for various commercial endeavors. Positioned on a corner lot, it boasts approximately 185 feet of frontage on Cassopolis Street (SR-19) and 835 feet on Oakwood Avenue, with two existing curb cuts. Comprising three buildings, the front structure features a welcoming lobby, reception, front desk, breakfast space, and storage areas. The rear two buildings house two floors of exterior corridor hotel rooms, totaling 120 rooms with 60 in each building. Abundant parking with 142 spaces on-site.