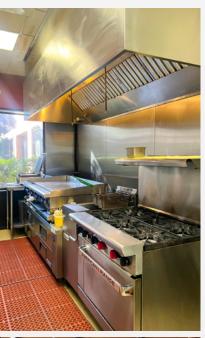

### **APPROX. 1,036 SF**

RESTAURANT ASSET SALE AND SUBLEASE

- √ \$100,000 key money
- ✓ Beer & wine license included
- ✓ Restaurant name and concept available for purchase
- ✓ Gorgeous patio Included in sale
- ✓ Meticulously maintained plaza with courtyard
- ✓ Great tenant mix
- ✓ Parking available on a first come first serve basis
- ✓ Lot's of street and public parking lots available nearby