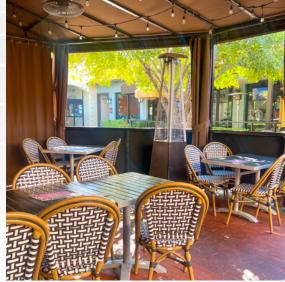

### **APPROX. 1,036 SF**

RESTAURANT ASSET SALE AND SUBLEASE

- √ \$100,000 key money
- ✓ Beer & wine license included
- ✓ Restaurant name and concept available for purchase
- ✓ Gorgeous patio Included in sale
- ✓ Meticulously maintained plaza with courtyard
- ✓ Great tenant mix
- ✓ Parking available on a first come first serve basis
- ✓ Lot's of street and public parking lots available nearby