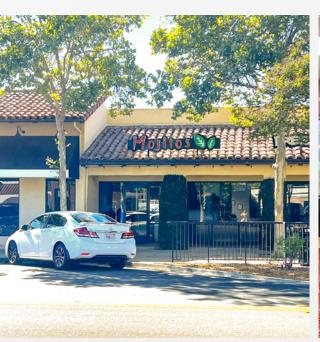

# **RESTAURANT ASSET SALE AND SUBLEASE**

233 N. Maclay Ave., San Fernando, CA 91340

### RESTAURANT ASSET SALE SAN FERNANDO, CA

## **PROPERTY FEATURES**

233 N. Maclay Ave., San Fernando, CA 91340

### **APPROX. 1,036 SF**

RESTAURANT ASSET SALE AND SUBLEASE

- √ \$100,000 key money
- ✓ Beer & wine license included
- ✓ Restaurant name and concept available for purchase
- ✓ Gorgeous patio Included in sale
- ✓ Meticulously maintained plaza with courtyard
- ✓ Great tenant mix
- ✓ Parking available on a first come first serve basis
- ✓ Lot's of street and public parking lots available nearby