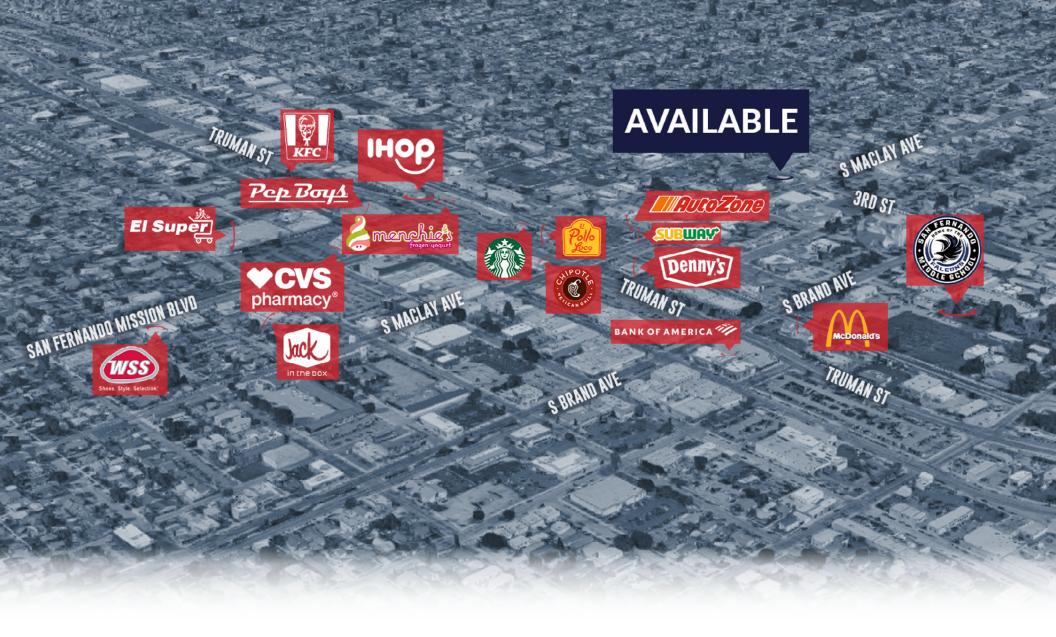

### RESTAURANT ASSET SALE SAN FERNANDO, CA

## **PROPERTY FEATURES**

233 N. Maclay Ave., San Fernando, CA 91340

### **AREA AMENITIES**

- ✓ In the heart of desirable main street
- ✓ Minutes away from the Courthouse
- ✓ Lots of vehicle and pedestrian traffic
- ✓ Private city with it's own Police Department
- ✓ Close proximity to 5, 118 and 210 fwys