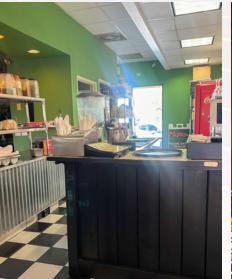

### **APPROX. 1,036 SF**

RESTAURANT ASSET SALE AND SUBLEASE

- √ \$100,000 key money
- ✓ Beer & wine license included
- ✓ Restaurant name and concept available for purchase
- ✓ Gorgeous patio Included in sale
- ✓ Meticulously maintained plaza with courtyard
- ✓ Great tenant mix
- ✓ Parking available on a first come first serve basis
- ✓ Lot's of street and public parking lots available nearby