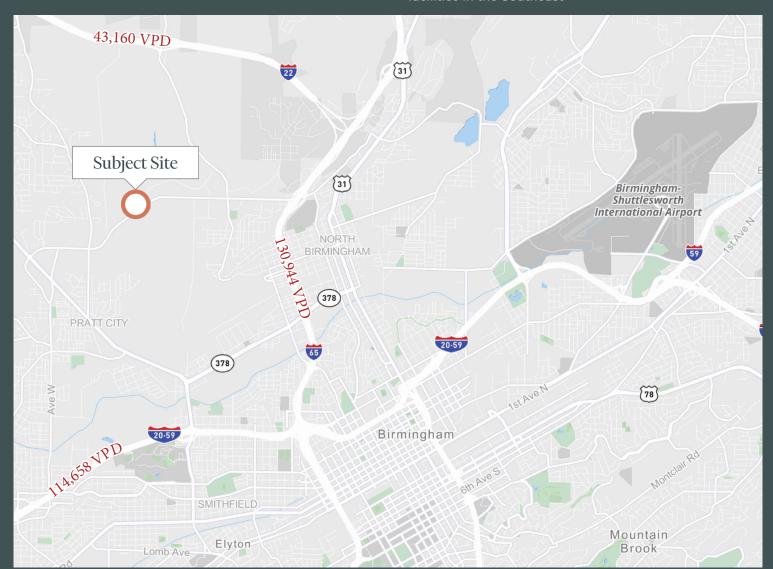

## **Prime Location**

#### **Location Highlights**

- + Conveniently located in growing industrial corridor
- + 1.7 Miles to Interstate 65
- + 2.9 Miles to Interstate 22
- + 3.9 Miles to Interstate 20/59

- + 5.7 Miles to Downtown Birmingham
- + 10.2 Miles to Birmingham-Shuttlesworth International Airport
- + Close proximity to several large auto manufacturing facilities in the Southeast