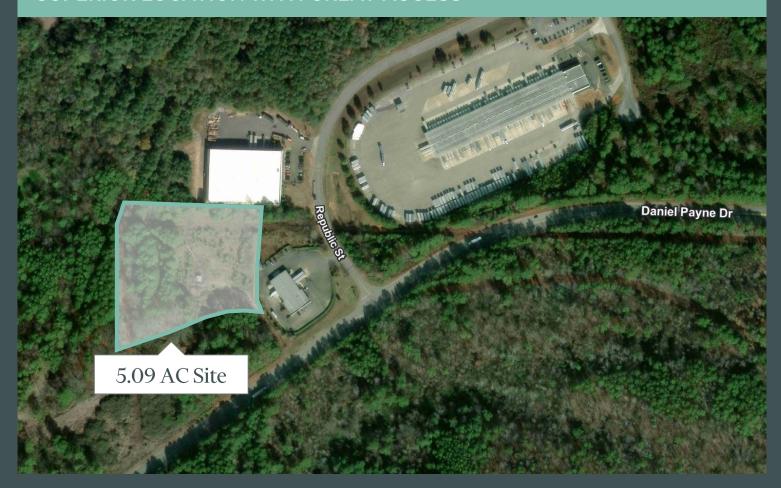

#### SUPERIOR LOCATION WITH GREAT ACCESS

### **Property Description**

This 5.09 acre site is the perfect location for your industrial needs, whether it be an outdoor storage yard, warehouse, distribution center, flex space, truck terminal, or equipment rental facility. Situated in the M-1, Light Manufacturing District, this site is strategically positioned in a rapidly expanding industrial corridor near downtown Birmingham. With excellent access to three major Interstates, transportation and logistics are a breeze. Additionally, Downtown Birmingham is just a short 10-minute drive, spanning only 5.4 miles from this site. Don't miss out on this incredible opportunity to establish your business in a prime location.