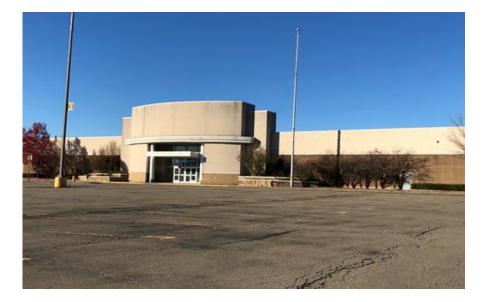

# FOR SUBLEASE 3300 Chambers Road

Horseheads, New York 14845

### 148,000± SF Anchor Store

### **Property Highlights**

- · In bustling regional retail area
- · Adjacent with easy access from Route 86
- Part of Arnot Mall, anchored by Burlington, JCPenney, and Planet Fitness
- · Close to Corning, Elmira and Horseheads
- Will subdivide