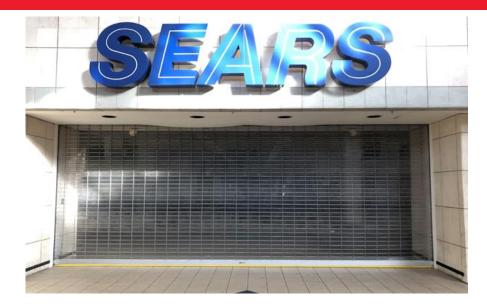

### 148,000± SF Anchor Store

### **Property Highlights**

- · In bustling regional retail area
- · Adjacent with easy access from Route 86
- Part of Arnot Mall, anchored by Burlington, JCPenney, and Planet Fitness
- · Close to Corning, Elmira and Horseheads
- Will subdivide