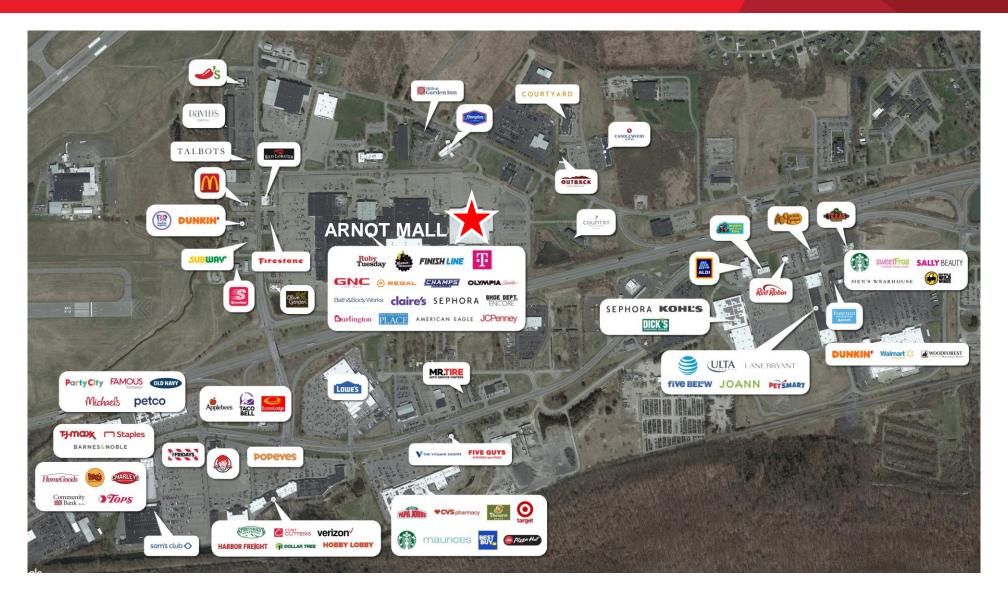

### **Property Highlights**

- · In bustling regional retail area
- · Adjacent with easy access from Route 86
- Part of Arnot Mall, anchored by Burlington, JCPenney, and Planet Fitness
- · Close to Corning, Elmira and Horseheads
- Will subdivide