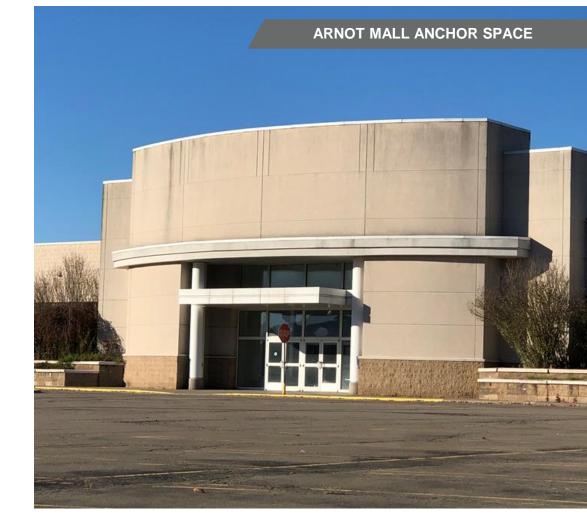

# FOR SUBLEASE 3300 Chambers Road

Horseheads, New York 14845

### 148,000± SF Anchor Store

### **Property Highlights**

- · In bustling regional retail area
- · Adjacent with easy access from Route 86
- Part of Arnot Mall, anchored by Burlington, JCPenney, and Planet Fitness
- · Close to Corning, Elmira and Horseheads
- Will subdivide