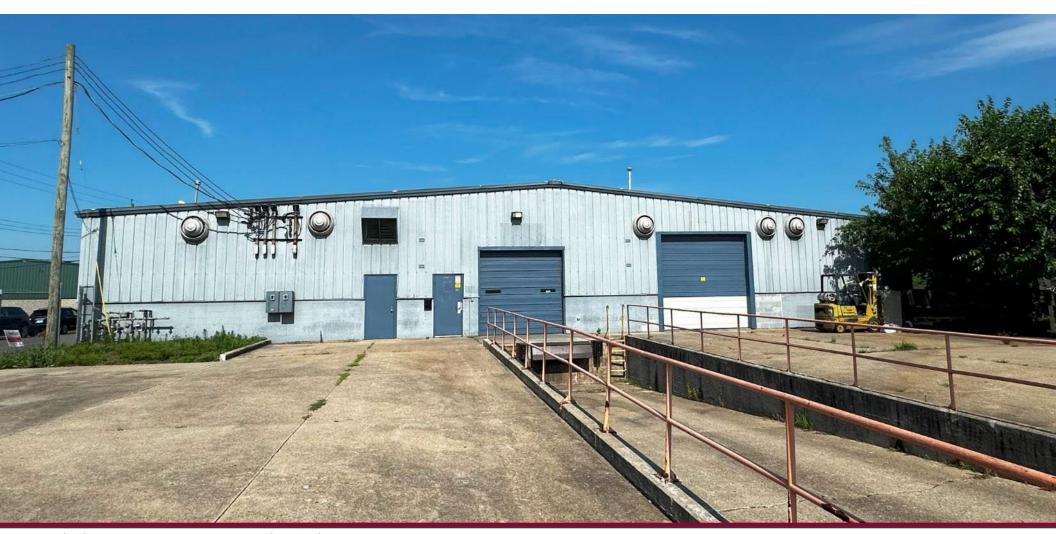

#### 1101 2<sup>nd</sup> AVENUE, SUITE 1

**Location:** Campbell County, KY **Ventilation Fans:** Yes

**Available Space:** ± 5,104 - 7,100 SF **Heating:** Gas unit heaters

Office Size: ± 1,140 SF Parking: Street & fenced lot

Warehouse Size: ± 5,960 SF Restrooms: One (1)

Divisible: No Sprinkler: Wet

**Total Building Size:** 34,900 SF **Air Conditioning:** Office only

Total Land: 1.43 Acres Lighting: Halide

**Zoning:** I-1 (Industrial One Zone) **Outside Security Lighting:** Yes

Access to Expressways I-471 (2.2 miles/8 min drive) Windows: Office only

Year Built: 1970 Electrical Service: 240V 3 phase

Heavy power running to building

Duke

Construction: Block & metal Gas & Electric: Gas is tab metered

Electric is paid on a prorate share

Column Spacing: None Water & Sewer: Included in gross rate

Floor: Concrete Auditor's Information: 999-99-33-873.00

Roof: Pitched metal Available: Immediately

Ceiling Height: 11'6" – 17'

Annual Operating Expenses: Included in rate

Loading Facilities: 1 external dock w/ EOD leveler 2 drive-in doors (10' x 10')(12' x 12')

Annual Rental Rate: \$8.50/SF modified gross