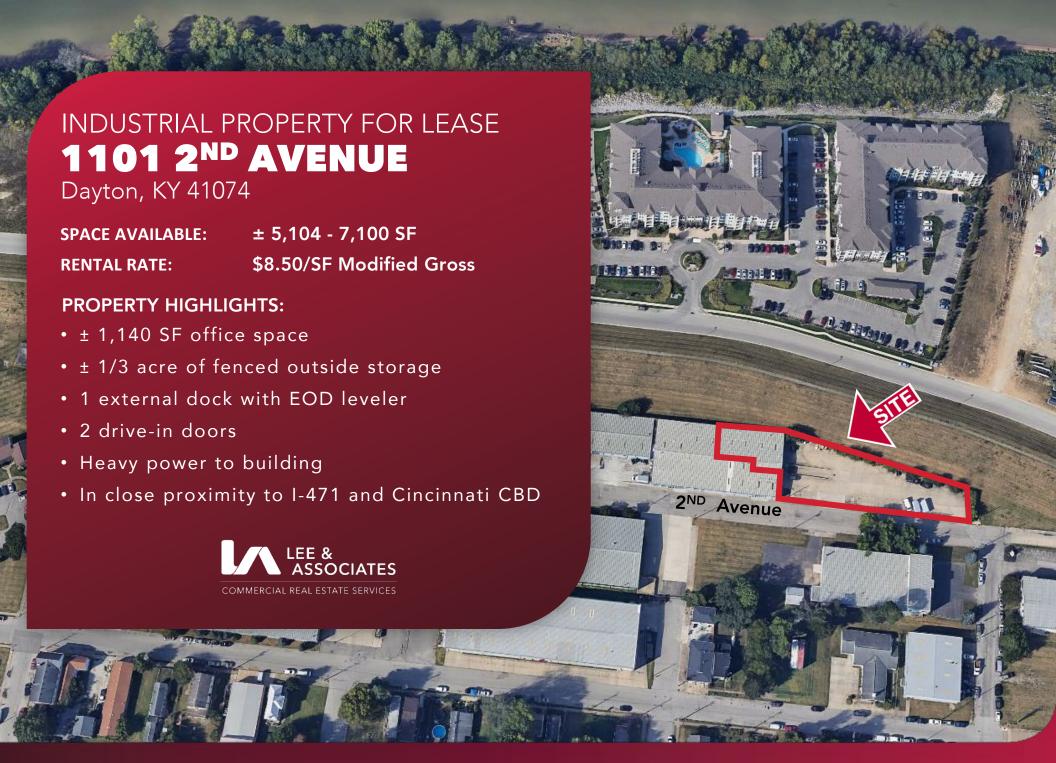

#### INDUSTRIAL PROPERTY FOR LEASE

## 1101 2ND AVENUE, SUITE 1

Dayton, KY 41074

Paul Schmerge pschmerge@lee-associates.com D. 513.588.1107 C. 513.305.5690 Chas Cook chas.cook@lee-associates.com D. 513.588.1132

C. 513.884.2665

All information furnished regarding property for sale, rental or financing is from sources deemed reliable, but no warranty or representation is made to the accuracy thereof and same is submitted to errors, omissions, change of price, rental or other conditions prior to sale, lease or financing or withdrawal without notice. No liability of any kind is to be imposed on the broker herein.

#### 1101 2<sup>nd</sup> AVENUE, SUITE 1

**Location:** Campbell County, KY **Ventilation Fans:** Yes

**Available Space:** ± 5,104 - 7,100 SF **Heating:** Gas unit heaters

Office Size: ± 1,140 SF Parking: Street & fenced lot

Warehouse Size: ± 5,960 SF Restrooms: One (1)

Divisible: No Sprinkler: Wet

**Total Building Size:** 34,900 SF **Air Conditioning:** Office only

Total Land: 1.43 Acres Lighting: Halide

**Zoning:** I-1 (Industrial One Zone) **Outside Security Lighting:** Yes

Annual Operating Expenses: Included in rate

Loading Facilities: 1 external dock w/ EOD leveler 2 drive-in doors (10' x 10')(12' x 12')

Annual Rental Rate: \$8.50/SF modified gross