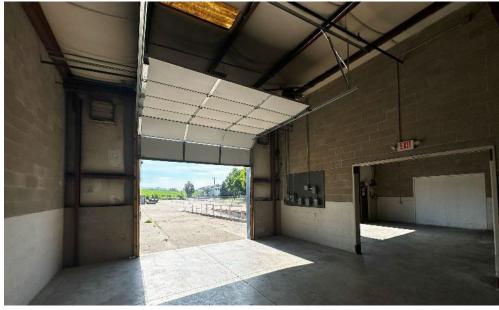

Annual Operating Expenses: Included in rate

Loading Facilities: 1 external dock w/ EOD leveler 2 drive-in doors (10' x 10')(12' x 12')

Annual Rental Rate: \$8.50/SF modified gross