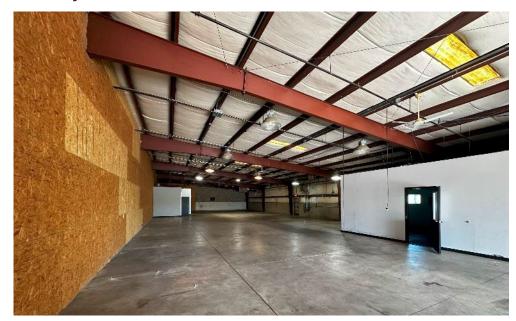

Warehouse Size: ± 5,960 SF Restrooms: One (1)

Divisible: No Sprinkler: Wet

**Total Building Size:** 34,900 SF **Air Conditioning:** Office only

Total Land: 1.43 Acres Lighting: Halide

**Zoning:** I-1 (Industrial One Zone) **Outside Security Lighting:** Yes

Electric is paid on a prorate share

Column Spacing: None Water & Sewer: Included in gross rate

Floor: Concrete Auditor's Information: 999-99-33-873.00

Roof: Pitched metal Available: Immediately

Ceiling Height: 11'6" – 17'