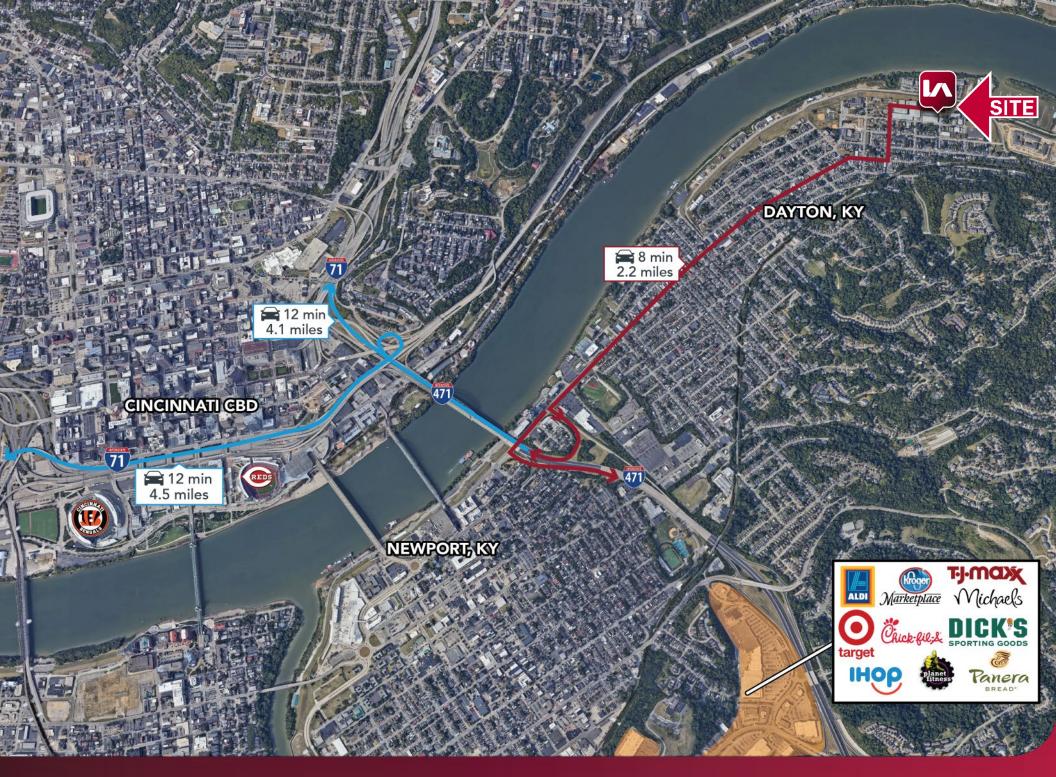

Access to Expressways I-471 (2.2 miles/8 min drive) Windows: Office only

Year Built: 1970 Electrical Service: 240V 3 phase

Heavy power running to building

Duke

Construction: Block & metal Gas & Electric: Gas is tab metered