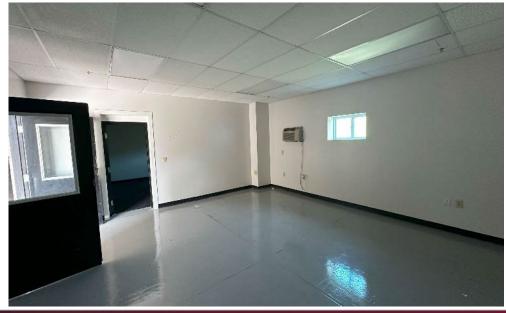

#### 1101 2<sup>nd</sup> AVENUE, SUITE 1

**Location:** Campbell County, KY **Ventilation Fans:** Yes

**Available Space:** ± 5,104 - 7,100 SF **Heating:** Gas unit heaters

Office Size: ± 1,140 SF Parking: Street & fenced lot

Warehouse Size: ± 5,960 SF Restrooms: One (1)

Divisible: No Sprinkler: Wet

**Total Building Size:** 34,900 SF **Air Conditioning:** Office only

Total Land: 1.43 Acres Lighting: Halide

**Zoning:** I-1 (Industrial One Zone) **Outside Security Lighting:** Yes

Access to Expressways I-471 (2.2 miles/8 min drive) Windows: Office only

Year Built: 1970 Electrical Service: 240V 3 phase

Heavy power running to building

Duke

Construction: Block & metal Gas & Electric: Gas is tab metered

Electric is paid on a prorate share

Column Spacing: None Water & Sewer: Included in gross rate

Floor: Concrete Auditor's Information: 999-99-33-873.00

Roof: Pitched metal Available: Immediately

Ceiling Height: 11'6" – 17'

Annual Operating Expenses: Included in rate

Loading Facilities: 1 external dock w/ EOD leveler 2 drive-in doors (10' x 10')(12' x 12')

Annual Rental Rate: \$8.50/SF modified gross