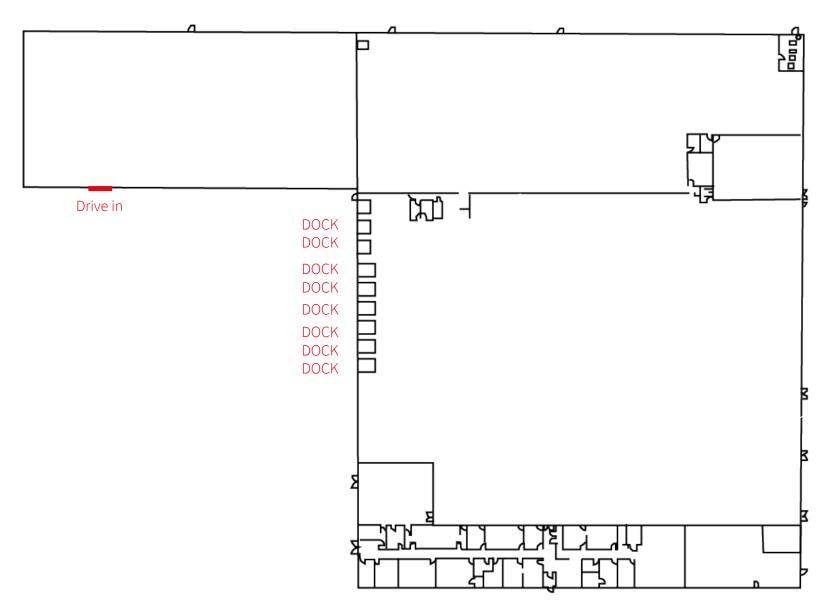

## Property Details

| Address          | 188 Hammer Dr, Falmouth, KY                 |
|------------------|---------------------------------------------|
| Size             | 126,882                                     |
| Office Size      | 13,195                                      |
| Site Size        | 14.14 AC                                    |
| Year Built       | 1971/1989                                   |
| Parking          | +/- 100                                     |
| Trailer Parking  | Yes                                         |
| Clear Height     | 16'                                         |
| Docks            | 8                                           |
| Drive - ins      | 2                                           |
| Sprinkler System | Wet System                                  |
| Electrical       | 480V/ 3 Phase/3600a, 2 services<br>Bos Duct |
| Column Spacing   | 23' x 40'                                   |

### Floor Plan

Tom Fairhurst tom.fairhurst@jll.com +1 513 502 8436 Bill Poffenberger bill.poffenberger@jll.com +1 513 252 2107