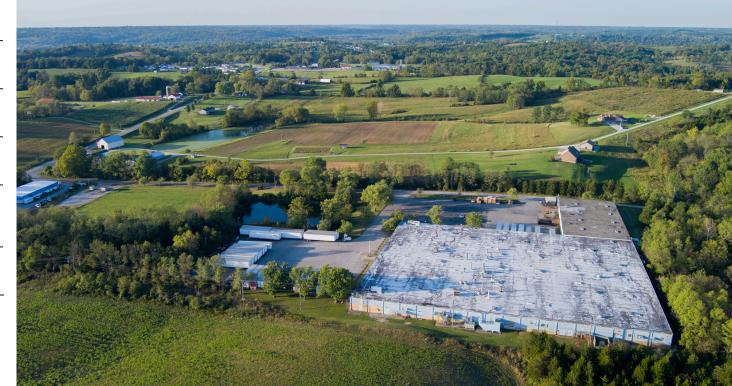

#### Location

Falmouth, Kentucky is strategically located between Cincinnati and Lexington, with easy access to U.S. Route 27 and I-75, making it a prime spot for industrial properties.

## Central Location between 2 major markets.

## Aerial