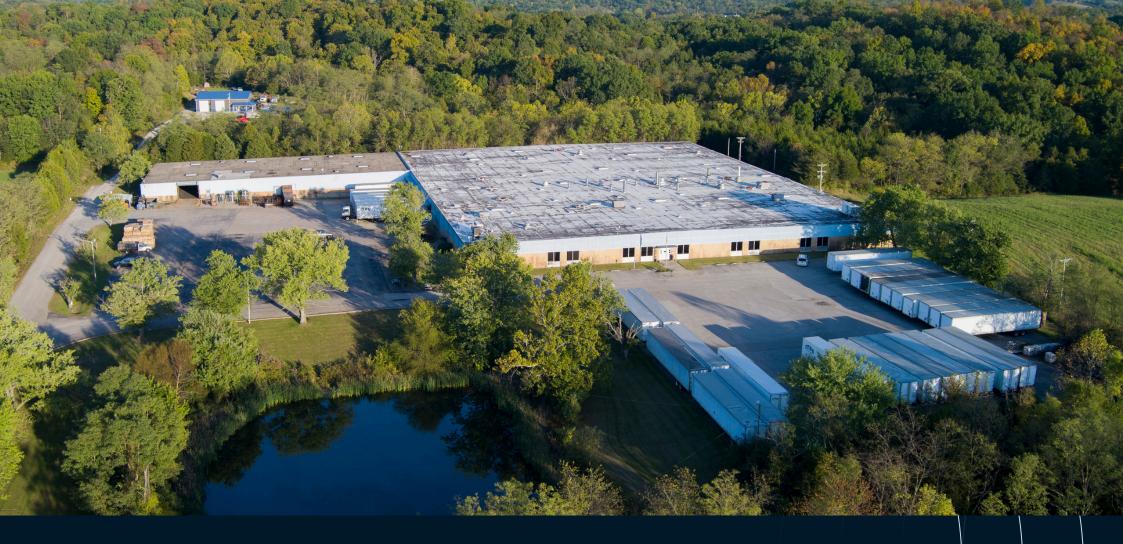

# For sale

126,882 SF Available | 188 Hammer Dr, Falmouth, KY \$4,350,000 (34.28/SF)

**JLL** SEE A BRIGHTER WAY

## Property Details

| Address          | 188 Hammer Dr, Falmouth, KY                 |
|------------------|---------------------------------------------|
| Size             | 126,882                                     |
| Office Size      | 13,195                                      |
| Site Size        | 14.14 AC                                    |
| Year Built       | 1971/1989                                   |
| Parking          | +/- 100                                     |
| Trailer Parking  | Yes                                         |
| Clear Height     | 16'                                         |
| Docks            | 8                                           |
| Drive - ins      | 2                                           |
| Sprinkler System | Wet System                                  |
| Electrical       | 480V/ 3 Phase/3600a, 2 services<br>Bos Duct |
| Column Spacing   | 23' x 40'                                   |

## Aerial