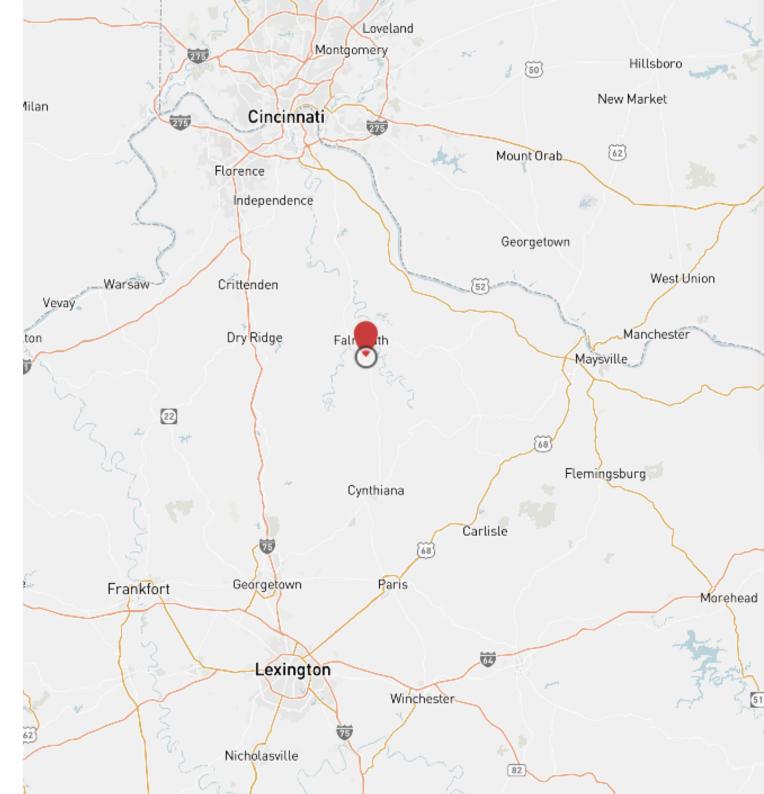

#### Location

Falmouth, Kentucky is strategically located between Cincinnati and Lexington, with easy access to U.S. Route 27 and I-75, making it a prime spot for industrial properties.

## Central Location between 2 major markets.