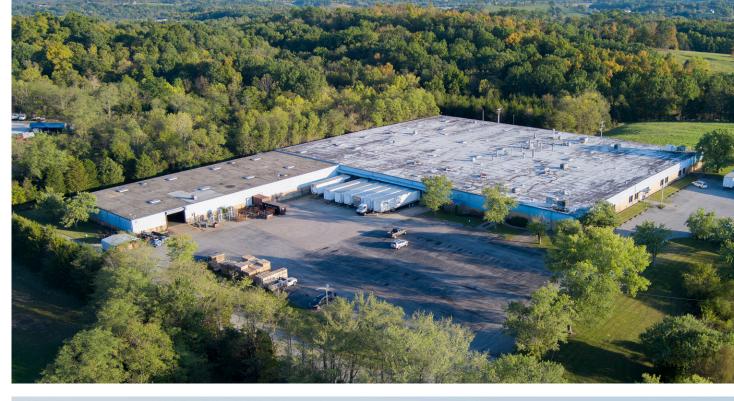

| 126,882                                     |
| Office Size      | 13,195                                      |
| Site Size        | 14.14 AC                                    |
| Year Built       | 1971/1989                                   |
| Parking          | +/- 100                                     |
| Trailer Parking  | Yes                                         |
| Clear Height     | 16'                                         |
| Docks            | 8                                           |
| Drive - ins      | 2                                           |
| Sprinkler System | Wet System                                  |
| Electrical       | 480V/ 3 Phase/3600a, 2 services<br>Bos Duct |
| Column Spacing   | 23' x 40'                                   |







#### Location

Falmouth, Kentucky is strategically located between Cincinnati and Lexington, with easy access to U.S. Route 27 and I-75, making it a prime spot for industrial properties.

## Central Location between 2 major markets.







## Aerial



### Floor Plan









Tom Fairhurst tom.fairhurst@jll.com +1 513 502 8436 Bill Poffenberger bill.poffenberger@jll.com +1 513 252 2107