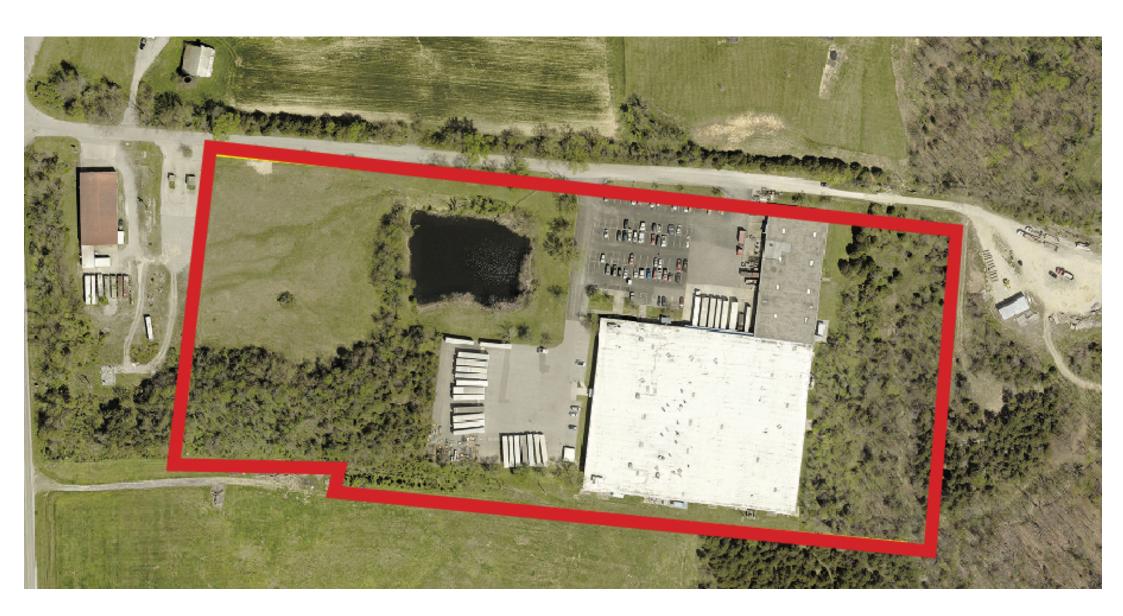

|
| Parking          | +/- 100                                     |
| Trailer Parking  | Yes                                         |
| Clear Height     | 16'                                         |
| Docks            | 8                                           |
| Drive - ins      | 2                                           |
| Sprinkler System | Wet System                                  |
| Electrical       | 480V/ 3 Phase/3600a, 2 services<br>Bos Duct |
| Column Spacing   | 23' x 40'                                   |







#### Location

Falmouth, Kentucky is strategically located between Cincinnati and Lexington, with easy access to U.S. Route 27 and I-75, making it a prime spot for industrial properties.

## Central Location between 2 major markets.







## Aerial



### Floor Plan









Tom Fairhurst tom.fairhurst@jll.com +1 513 502 8436 Bill Poffenberger bill.poffenberger@jll.com +1 513 252 2107