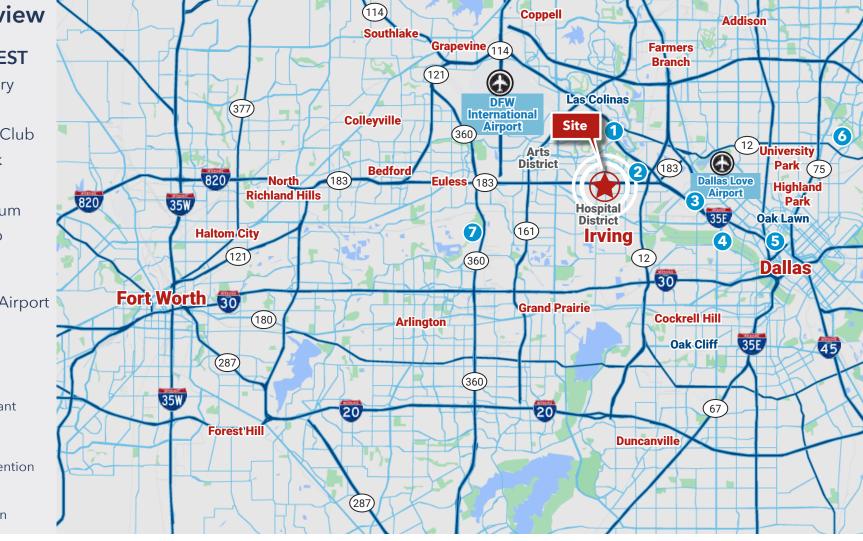

## **Location Overview**

### POINTS OF INTEREST

- Toyota Music Factory
- University of Dallas
- Brook Hollow Golf Club
- Trammel Crow Park (4)
- **City Center Distric** 6
- The Dallas Arboretum
- **Riverside Golf Club**

#### **AIRPORTS**

- 🚯 DFW International Airport
- \Lambda Dallas Love Field

#### NEARBY DINING

- » Pappadeaux's
- » Chili's Bar & Grill
- » Rudy's Mexican Restaurant
- » PJ's Cafe

#### **NEARBY HOTELS**

- » The Westin Irving Convention Center @ Las Colinas
- » Courtyard by Marriot
- » Embassy Suites by Hilton

600 E Las Colinas Blvd, Suite 130

909 W Magnolia Ave, Suite 2

DOMINUS