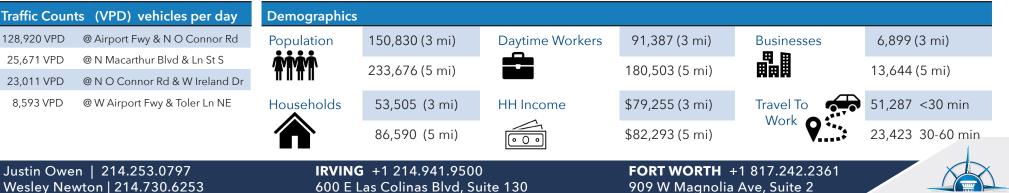

### ADDRESS

800 W Airport Freeway | Irving, TX 75062

**TOTAL SITE** 4.55 Acres

YEAR BUILT / RENOVATED 1975 | 2014 to present

**RENOVATIONS** Renovated Lobby Corridors

**FLOORS** 11 Floors

**BUILDING AREA** 142,430 SF - CLASS B Office 12,222 SF - Typical Floor Plate

PARKING RATIO 3.36 / 1,000 SF (385 surace spaces; 20 covered)