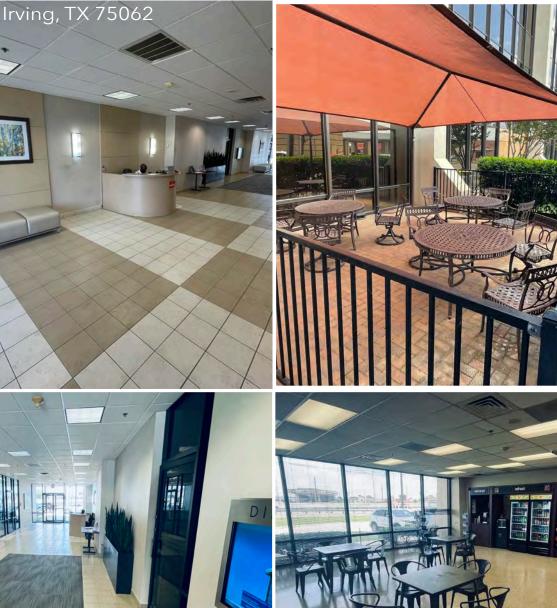

800 W. Airport Freeway boasts Top of Building Signage available with a prominent freeway location. Panoramic views from the tallest building along this corridor. Amenities include onsite security, engineer and management, a building conference enter, food service onsite, outdoor patio for our tenants, parking at 3.36/1,000, and renovated lobbies and hallways.

### AMENITIES

- On-Site Security Guard
- Conference Room, On-Site Deli, Local Ownership
- Top of Building Signage on Hwy 183
- Move-In Ready Suites
- Outdoor Patio
- Local Ownership, Management, & Engineer
- Excellent Access to Hwy 183, Loop 12 & I-35